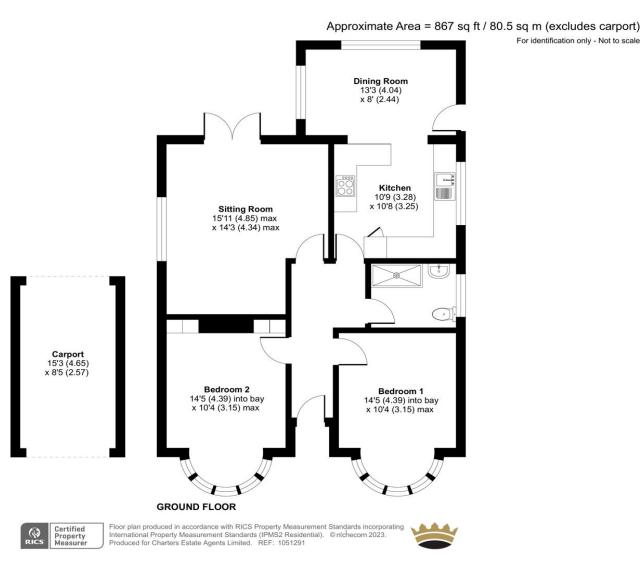

## ACCOMMODATION

This delightful two-bedroom bungalow featuring two double bedrooms enjoys a quiet and conveniently located position in the highly sought-after area of Hiltingbury. Characterised by charming bay windows and high ceilings, this home has light and airy accommodations throughout. Upon entry, a welcoming hallway efficiently connects you to all the primary living spaces. The sitting room features air conditioning and French doors leading to the mature garden, creating a seamless indoor-outdoor flow. The modern kitchen is thoughtfully designed, offering a range of wall and base units, and flows into the traditional dining room. The accommodation continues to delight with two double bedrooms, all served by a luxurious shower room. Continuing outside, you will be drawn to the privately enclosed garden, well maintained and featuring a blend of mature borders, lawn, and a patio area, perfect for al fresco dining. A handy gardener's shed completes the rear garden. At the front of the property, a well-established gravel driveway provides ample parking space, with access via a shared driveway leading to the carport.

## SPECIFICATION

- Exceptional detached bungalow
- Feature bay windows
- Two double bedrooms
- Modern kitchen
- Dining room
- Luxury family shower room
- Private and enclosed rear garden
- Driveway parking