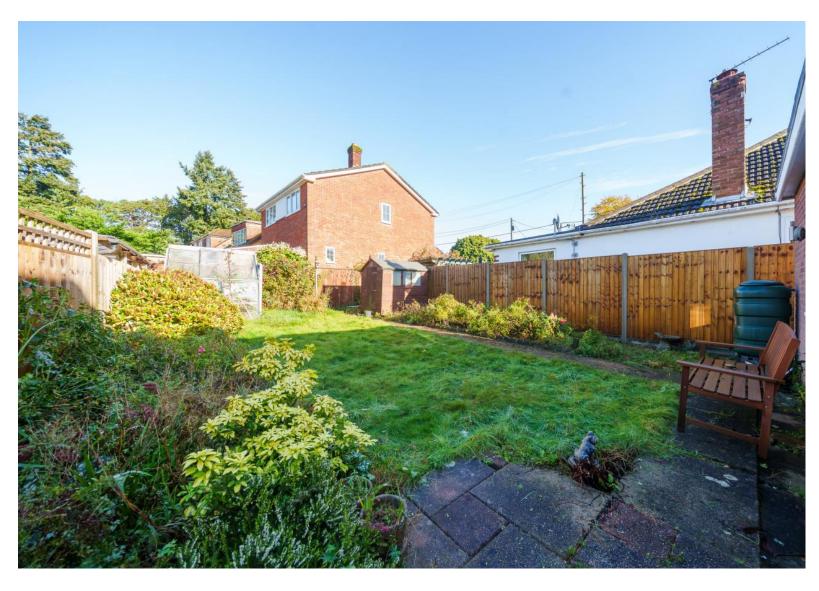

## ACCOMMODATION

This delightful two-bedroom bungalow featuring two double bedrooms enjoys a quiet and conveniently located position in the highly sought-after area of Hiltingbury. Characterised by charming bay windows and high ceilings, this home has light and airy accommodations throughout. Upon entry, a welcoming hallway efficiently connects you to all the primary living spaces. The sitting room features air conditioning and French doors leading to the mature garden, creating a seamless indoor-outdoor flow. The modern kitchen is thoughtfully designed, offering a range of wall and base units, and flows into the traditional dining room. The accommodation continues to delight with two double bedrooms, all served by a luxurious shower room. Continuing outside, you will be drawn to the privately enclosed garden, well maintained and featuring a blend of mature borders, lawn, and a patio area, perfect for al fresco dining. A handy gardener's shed completes the rear garden. At the front of the property, a well-established gravel driveway provides ample parking space, with access via a shared driveway leading to the carport.