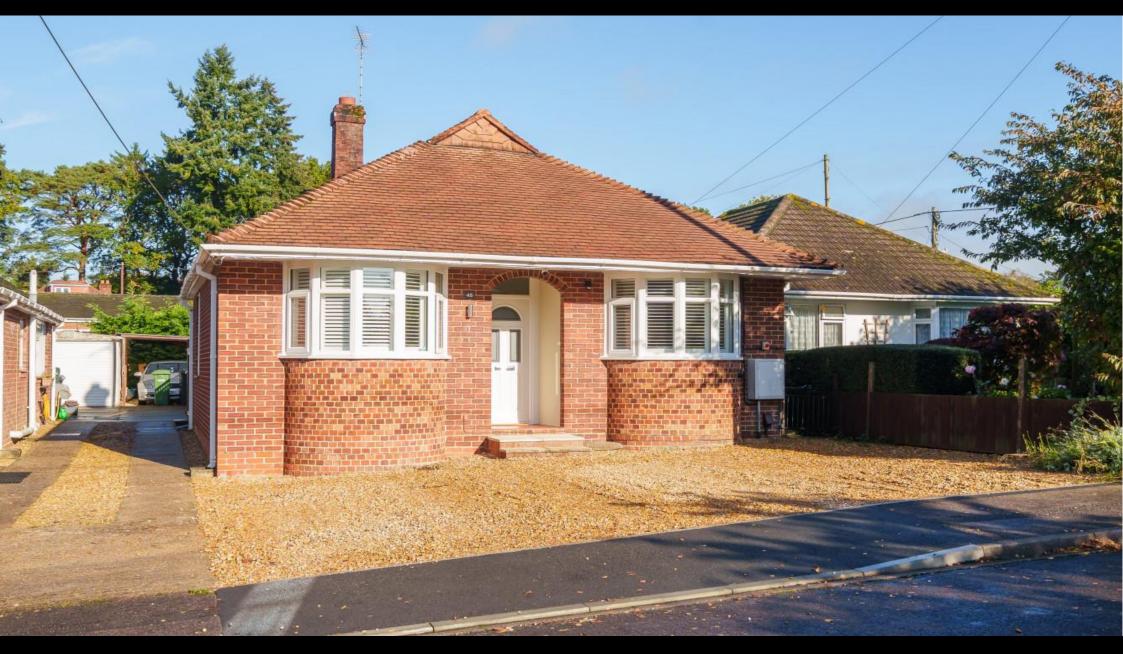

## ACCOMMODATION

This delightful two-bedroom bungalow featuring two double bedrooms enjoys a quiet and conveniently located position in the highly sought-after area of Hiltingbury. Characterised by charming bay windows and high ceilings, this home has light and airy accommodations throughout. Upon entry, a welcoming hallway efficiently connects you to all the primary living spaces. The sitting room features air conditioning and French doors leading to the mature garden, creating a seamless indoor-outdoor flow. The modern kitchen is thoughtfully designed, offering a range of wall and base units, and flows into the traditional dining room. The accommodation continues to delight with two double bedrooms, all served by a luxurious shower room. Continuing outside, you will be drawn to the privately enclosed garden, well maintained and featuring a blend of mature borders, lawn, and a patio area, perfect for al fresco dining. A handy gardener's shed completes the rear garden. At the front of the property, a well-established gravel driveway provides ample parking space, with access via a shared driveway leading to the carport.

## SPECIFICATION

- Exceptional detached bungalow
- Feature bay windows
- Two double bedrooms
- Modern kitchen
- Dining room
- Luxury family shower room
- Private and enclosed rear garden
- Driveway parking