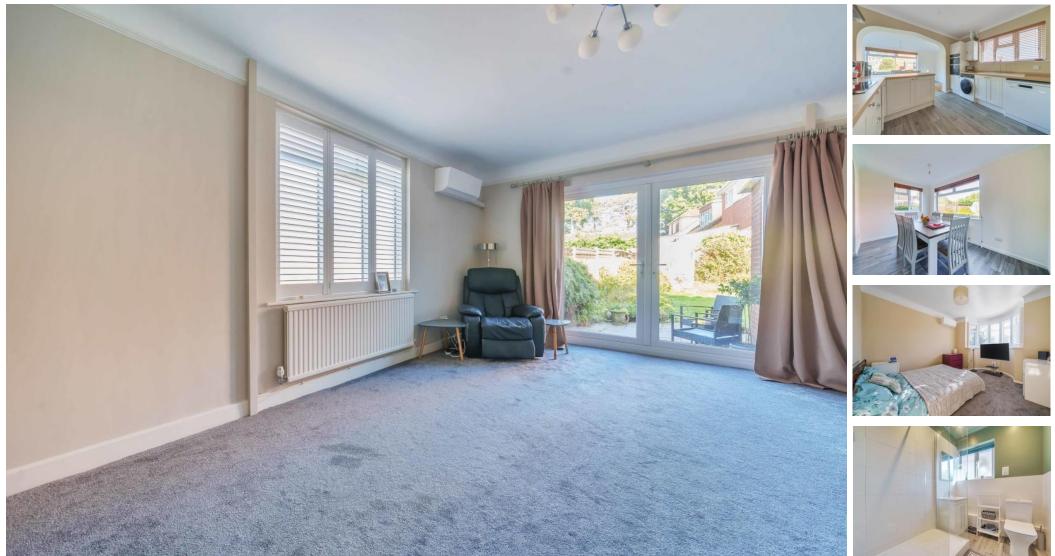

## ACCOMMODATION

This delightful two-bedroom bungalow featuring two double bedrooms enjoys a quiet and conveniently located position in the highly sought-after area of Hiltingbury. Characterised by charming bay windows and high ceilings, this home has light and airy accommodations throughout. Upon entry, a welcoming hallway efficiently connects you to all the primary living spaces. The sitting room features air conditioning and French doors leading to the mature garden, creating a seamless indoor-outdoor flow. The modern kitchen is thoughtfully designed, offering a range of wall and base units, and flows into the traditional dining room. The accommodation continues to delight with two double bedrooms, all served by a luxurious shower room. Continuing outside, you will be drawn to the privately enclosed garden, well maintained and featuring a blend of mature borders, lawn, and a patio area, perfect for al fresco dining. A handy gardener's shed completes the rear garden. At the front of the property, a well-established gravel driveway provides ample parking space, with access via a shared driveway leading to the carport.

## SPECIFICATION

- Exceptional detached bungalow
- Feature bay windows
- Two double bedrooms
- Modern kitchen
- Dining room
- Luxury family shower room
- Private and enclosed rear garden
- Driveway parking