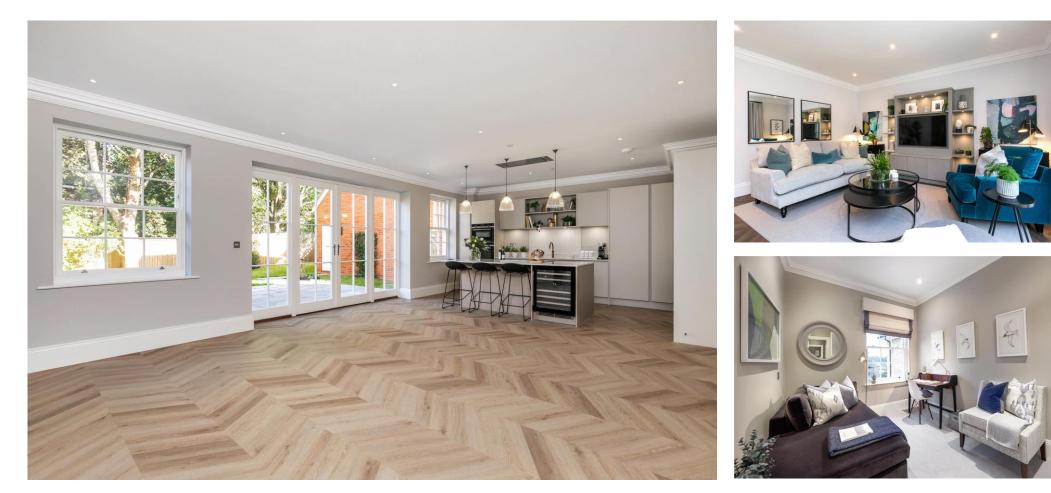

#### ACCOMMODATION

The handsome Rosewood provides spacious ground floor accommodation comprising a stylish kitchen and dining room that opens directly onto the pretty rear garden via traditional French doors, and an elegant drawing room with an impressive bay window, plus a separate utility room with outside access.

The three double bedrooms, all with built-in wardrobes and luxuriously appointed en suites can be found on the first and second floors, with a good-sized study on the first floor, plus a very large additional room on the second floor, perfect for occasional use or for storage.