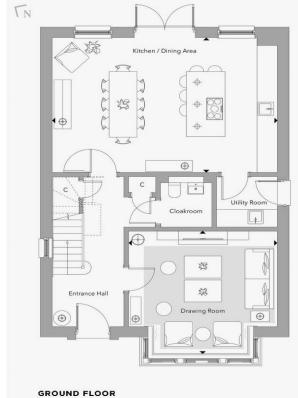

#### ACCOMMODATION

The handsome Rosewood provides spacious ground floor accommodation comprising a stylish kitchen and dining room that opens directly onto the pretty rear garden via traditional French doors, and an elegant drawing room with an impressive bay window, plus a separate utility room with outside access.

# Rosewood

| Kitchen/Dining Area | 7.22m x 4.95m | 23'8" x 16'3"  |
|---------------------|---------------|----------------|
| Drawing Room        | 4.77m x 4.54m | 15'8" x 14'11" |
| Garage*             | 3.05m x 6.20m | 10'0" x 20'4"  |