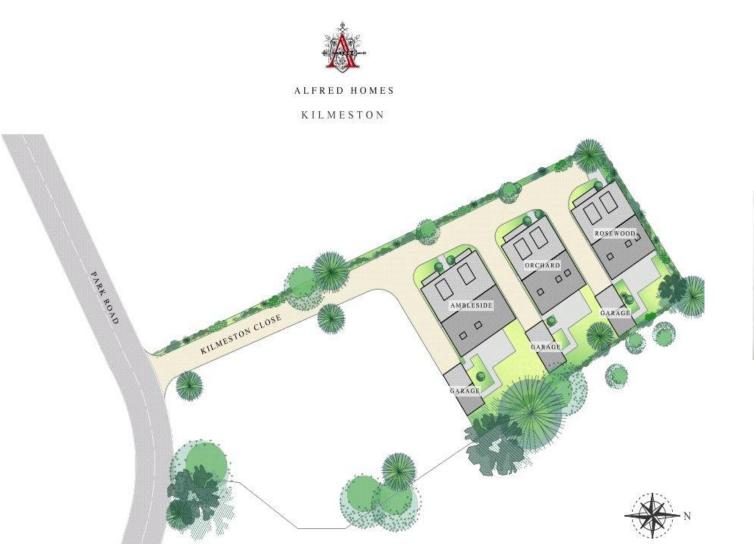

- Built by Alfred Homes
- Wonderfully high ceilings and exceptional finish throughout
  - Three generous double bedrooms all with en suites
- Impressive kitchen, dining and family room with garden access
  - Spacious drawing room with bay window
    - Separate study
    - Utility room with outside access
- Garage with additional driveway parking Rear garden mostly laid to lawn
  - Kilmeston Close is a private road of just three new properties

#### SITUATION

Kilmeston Close is a short private road situated off the highly desirable Park Road, within easy reach of Winchester's superb city centre and the mainline station. There is an excellent range of facilities nearby including Waitrose, a doctor's surgery, post office, schools and similar. Key road networks (M3/M27/A34) are equally accessible, as is some beautiful open countryside, including Farley Mount Country Park, and for golfers, the Royal Winchester is just a short distance by car.

## KILMESTON CLOSE Park road, winchester