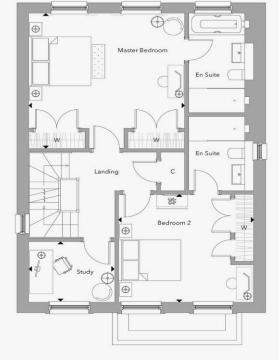

The three double bedrooms, all with built-in wardrobes and luxuriously appointed en suites can be found on the first and second floors, with a good-sized study on the first floor, plus a very large additional room on the second floor, perfect for occasional use or for storage.

| FIRST FLOOR    |               |               |  |
|----------------|---------------|---------------|--|
| Master Bedroom | 5.01m x 4.96m | 16'5" x 16'3" |  |
| Bedroom 2      | 4.33m x 3.96m | 14'3" x 13'0" |  |
| Study          | 2.76m x 2.23m | 9'1" x 7'4"   |  |