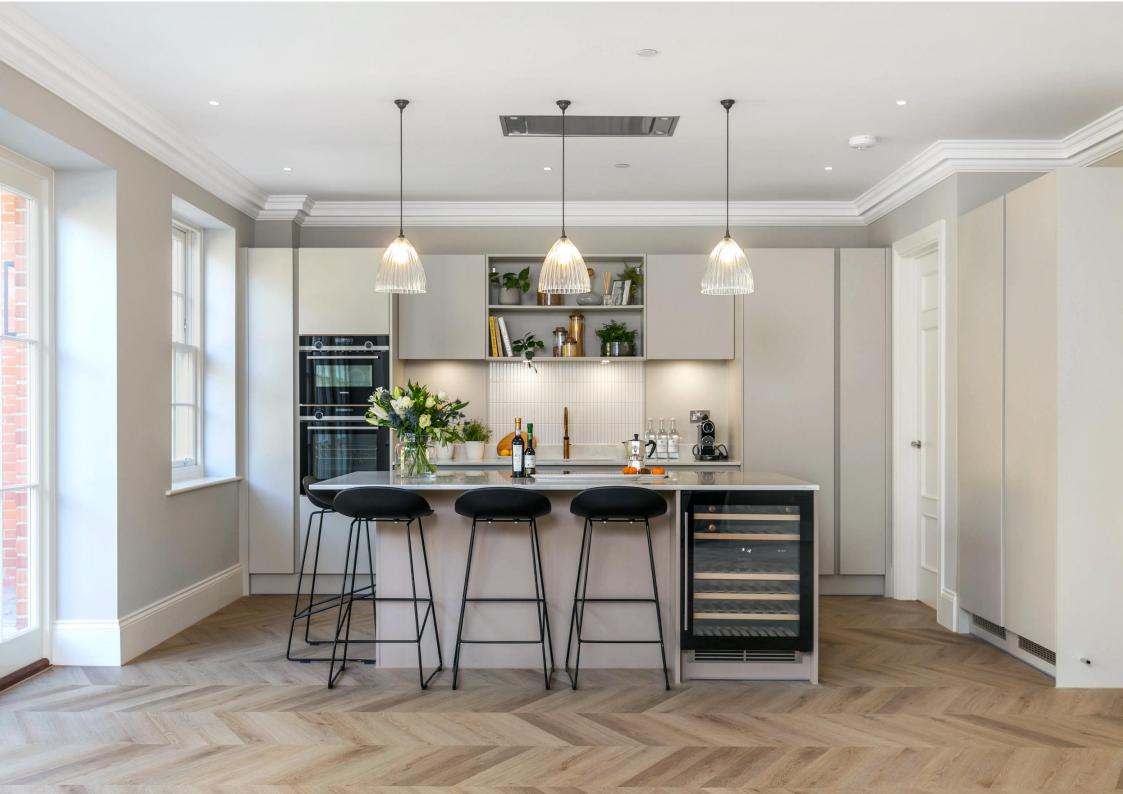

#### ACCOMMODATION

The handsome Rosewood provides spacious ground floor accommodation comprising a stylish kitchen and dining room that opens directly onto the pretty rear garden via traditional French doors, and an elegant drawing room with an impressive bay window, plus a separate utility room with outside access.

# Rosewood

| Kitchen/Dining Area | 7.22m x 4.95m | 23'8" x 16'3"  |
|---------------------|---------------|----------------|
| Drawing Room        | 4.77m x 4.54m | 15'8" x 14'11" |
| Garage*             | 3.05m x 6.20m | 10'0" x 20'4"  |