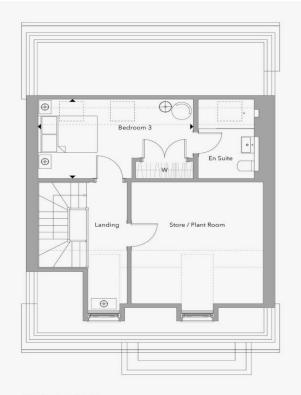

The three double bedrooms, all with built-in wardrobes and luxuriously appointed en suites can be found on the first and second floors, with a good-sized study on the first floor, plus a very large additional room on the second floor, perfect for occasional use or for storage.

| SECOND FLOOR |               |              |
|--------------|---------------|--------------|
| Bedroom 3    | 5.01m x 2.91m | 16'5" x 9'6" |

\*not shown.

All information, furniture layouts and measurements are for guidance purposes only. Floorplans not to scale.