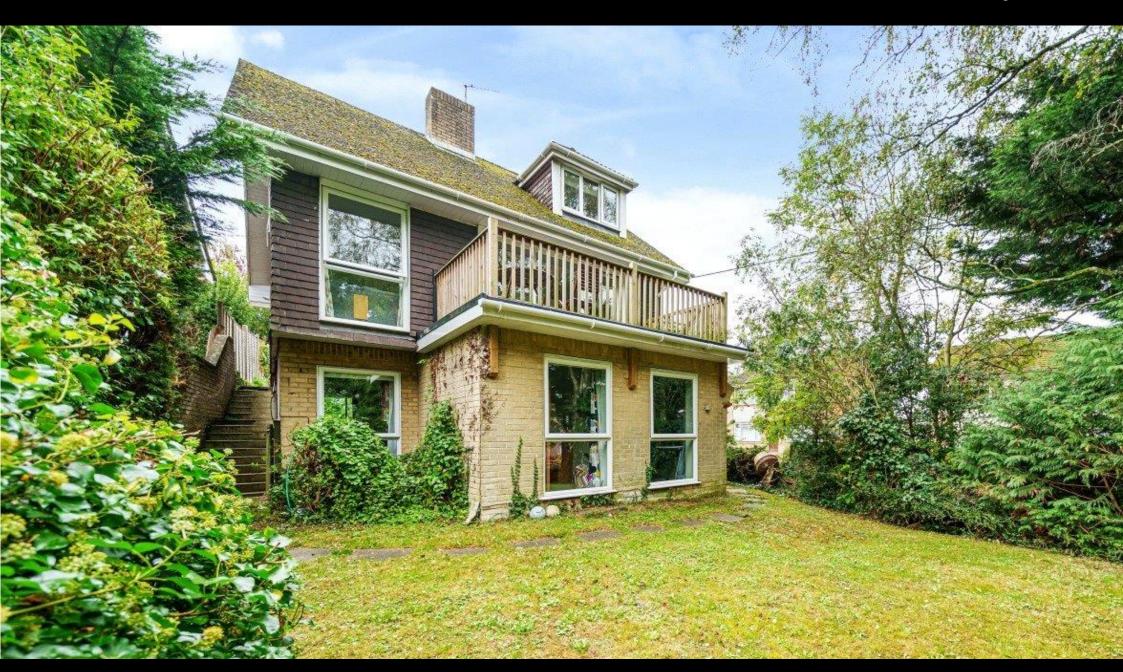

Longmead Avenue, Bishopstoke, Hampshire, SO50 6EJ

## **ACCOMMODATION**

Individual four-bedroom detached home, nestled within the popular location of central Bishopstoke. The welcoming entrance hallway guides you into the property and through the ground floor accommodation greeting you with three guest bedrooms, two of which benefit from their very own dressing areas and one with fitted storage with private woodland views. Completing the ground floor accommodation is the modern fitted three-piece family bathroom. The first floor will continue to impress with the show stopping sitting/dining/family room, the ideal space for all family to enjoy with sliding doors leading to an outside terrace, perfect for a morning coffee. The separate kitchen/breakfast room positioned to the rear of the home offers ample storage and worktop surface space perfect for food preparation and entertaining with family and friends. Stairs lead to the second floor, where you will find the spacious principal suite, boasting an en-suite shower room and a dressing room with views across the garden. Externally, the rear garden has been landscaped with both lawn and a patio seating area making it ideal for al-fresco dining and to enjoy summers evenings. Completing the outside space is the storage shed positioned to the rear and off-road parking for one car and a single garage.