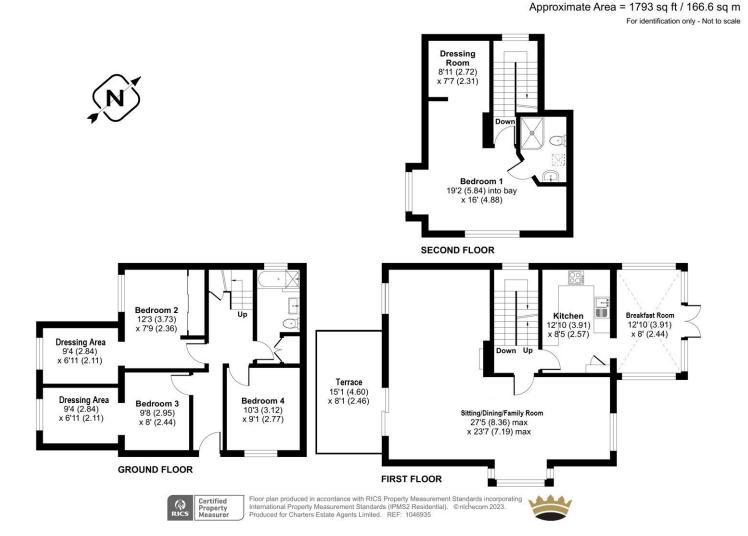

## **ACCOMMODATION**

Individual four-bedroom detached home, nestled within the popular location of central Bishopstoke. The welcoming entrance hallway guides you into the property and through the ground floor accommodation greeting you with three guest bedrooms, two of which benefit from their very own dressing areas and one with fitted storage with private woodland views. Completing the ground floor accommodation is the modern fitted three-piece family bathroom. The first floor will continue to impress with the show stopping sitting/dining/family room, the ideal space for all family to enjoy with sliding doors leading to an outside terrace, perfect for a morning coffee. The separate kitchen/breakfast room positioned to the rear of the home offers ample storage and worktop surface space perfect for food preparation and entertaining with family and friends. Stairs lead to the second floor, where you will find the spacious principal suite, boasting an en-suite shower room and a dressing room with views across the garden. Externally, the rear garden has been landscaped with both lawn and a patio seating area making it ideal for al-fresco dining and to enjoy summers evenings. Completing the outside space is the storage shed positioned to the rear and off-road parking for one car and a single garage.