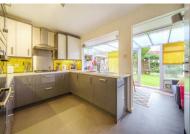

## **ACCOMMODATION**

Individual four-bedroom detached home, nestled within the popular location of central Bishopstoke. The welcoming entrance hallway guides you into the property and through the ground floor accommodation greeting you with three guest bedrooms, two of which benefit from their very own dressing areas and one with fitted storage with private woodland views. Completing the ground floor accommodation is the modern fitted three-piece family bathroom. The first floor will continue to impress with the show stopping sitting/dining/family room, the ideal space for all family to enjoy with sliding doors leading to an outside terrace, perfect for a morning coffee. The separate kitchen/breakfast room positioned to the rear of the home offers ample storage and worktop surface space perfect for food preparation and entertaining with family and friends. Stairs lead to the second floor, where you will find the spacious principal suite, boasting an en-suite shower room and a dressing room with views across the garden. Externally, the rear garden has been landscaped with both lawn and a patio seating area making it ideal for al-fresco dining and to enjoy summers evenings. Completing the outside space is the storage shed positioned to the rear and off-road parking for one car and a single garage.