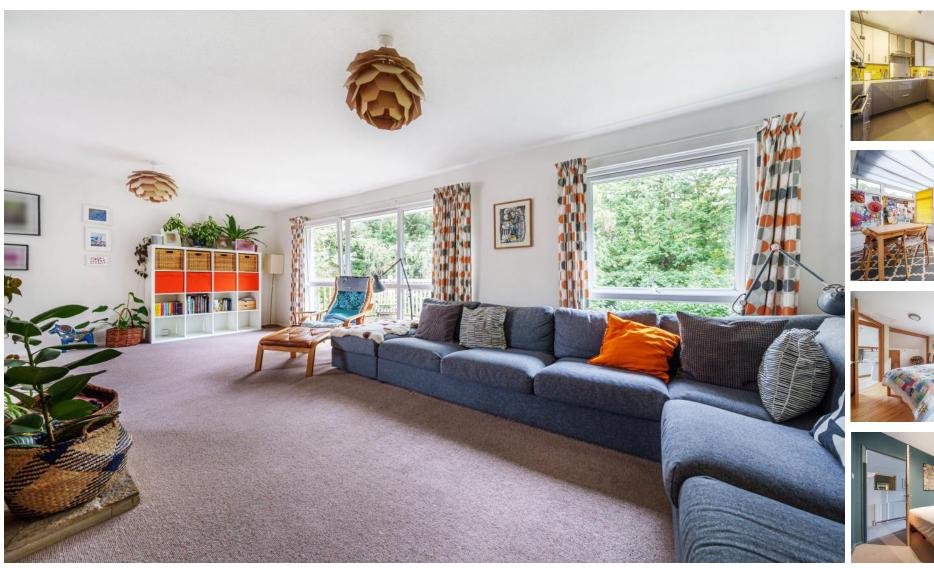

## **ACCOMMODATION**

Individual four-bedroom detached home, nestled within the popular location of central Bishopstoke. The welcoming entrance hallway guides you into the property and through the ground floor accommodation greeting you with three guest bedrooms, two of which benefit from their very own dressing areas and one with fitted storage with private woodland views. Completing the ground floor accommodation is the modern fitted three-piece family bathroom. The first floor will continue to impress with the show stopping sitting/dining/family room, the ideal space for all family to enjoy with sliding doors leading to an outside terrace, perfect for a morning coffee. The separate kitchen/breakfast room positioned to the rear of the home offers ample storage and worktop surface space perfect for food preparation and entertaining with family and friends. Stairs lead to the second floor, where you will find the spacious principal suite, boasting an en-suite shower room and a dressing room with views across the garden. Externally, the rear garden has been landscaped with both lawn and a patio seating area making it ideal for al-fresco dining and to enjoy summers evenings. Completing the outside space is the storage shed positioned to the rear and off-road parking for one car and a single garage.