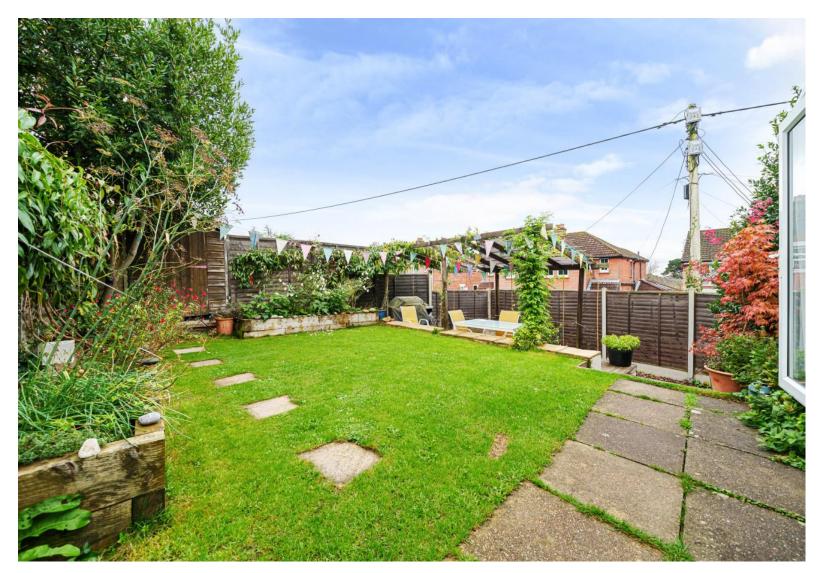

## **ACCOMMODATION**

Individual four-bedroom detached home, nestled within the popular location of central Bishopstoke. The welcoming entrance hallway guides you into the property and through the ground floor accommodation greeting you with three guest bedrooms, two of which benefit from their very own dressing areas and one with fitted storage with private woodland views. Completing the ground floor accommodation is the modern fitted three-piece family bathroom. The first floor will continue to impress with the show stopping sitting/dining/family room, the ideal space for all family to enjoy with sliding doors leading to an outside terrace, perfect for a morning coffee. The separate kitchen/breakfast room positioned to the rear of the home offers ample storage and worktop surface space perfect for food preparation and entertaining with family and friends. Stairs lead to the second floor, where you will find the spacious principal suite, boasting an en-suite shower room and a dressing room with views across the garden. Externally, the rear garden has been landscaped with both lawn and a patio seating area making it ideal for al-fresco dining and to enjoy summers evenings. Completing the outside space is the storage shed positioned to the rear and off-road parking for one car and a single garage.