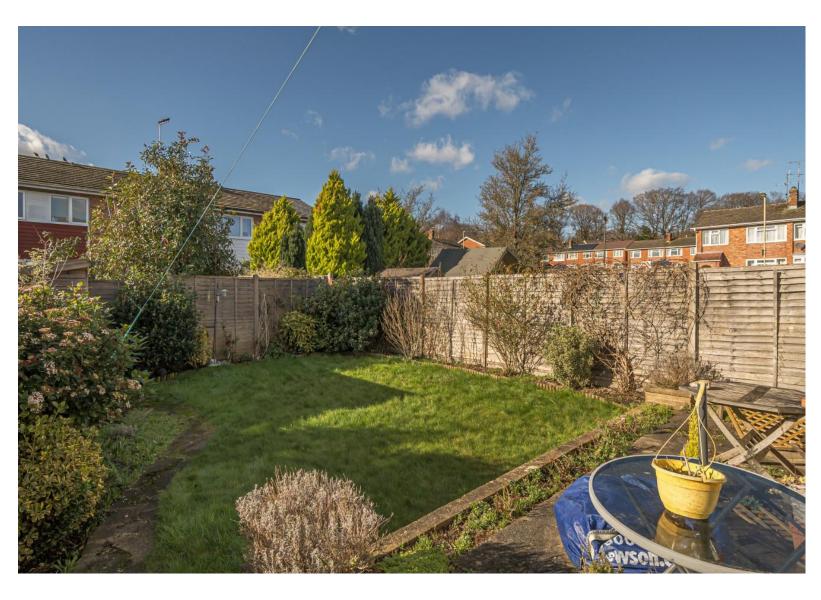

## ACCOMMODATION

Located within the popular West End area in Aldershot is this semi-detached family home. The property offers a spacious entrance hall which leads through to the kitchen which overlooks the front. Across the back of the property there is a generous size sitting/dining room with sliding doors leading to the rear garden. On the first floor there are three good size bedrooms suited by a family bathroom. Externally to the front there is driveway parking which leads to the single integral garage. The rear garden is fully enclosed by wooden fencing with well planted borders. There is a patio area across the back of the property with the rest of the garden mainly laid to lawn.