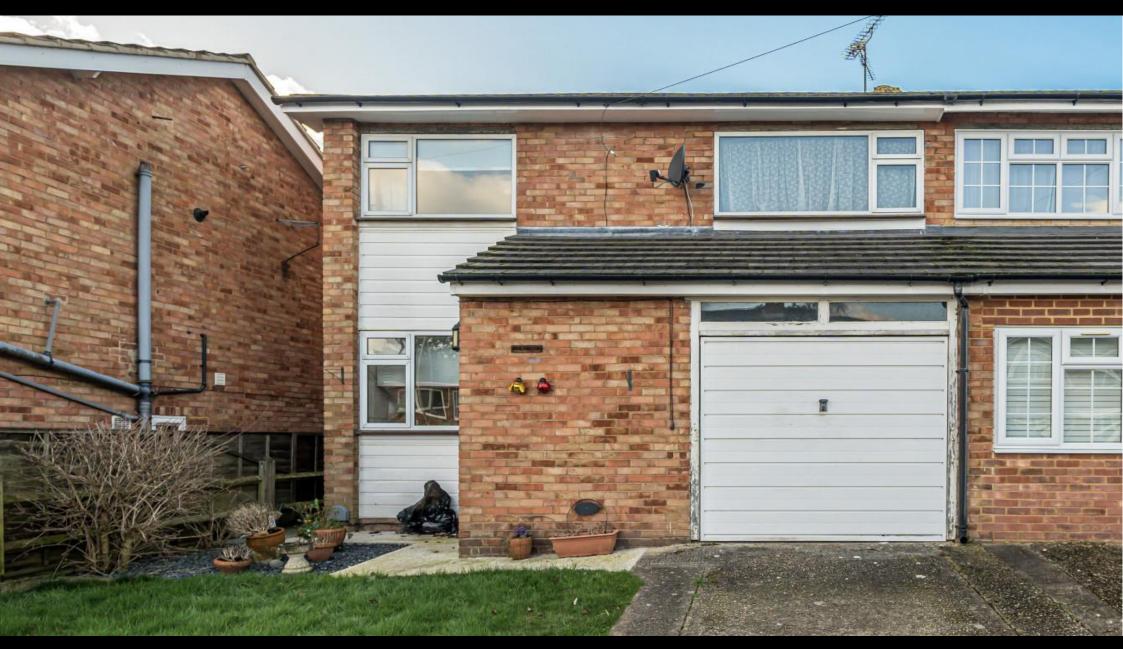

## ACCOMMODATION

Located within the popular West End area in Aldershot is this semi-detached family home. The property offers a spacious entrance hall which leads through to the kitchen which overlooks the front. Across the back of the property there is a generous size sitting/dining room with sliding doors leading to the rear garden. On the first floor there are three good size bedrooms suited by a family bathroom. Externally to the front there is driveway parking which leads to the single integral garage. The rear garden is fully enclosed by wooden fencing with well planted borders. There is a patio area across the back of the property with the rest of the garden mainly laid to lawn.