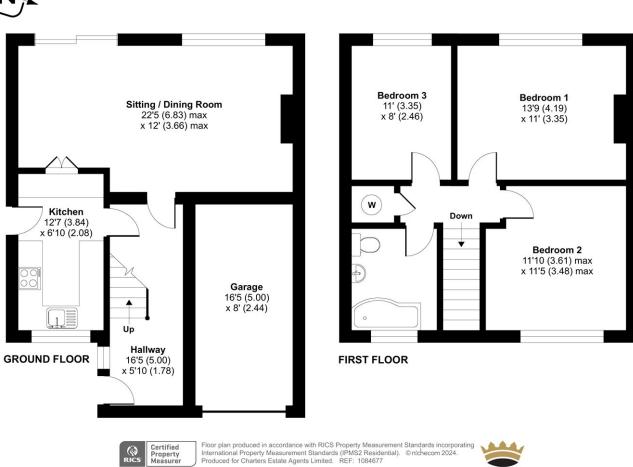

Approximate Area = 985 sq ft / 91.5 sq m Garage = 132 sq ft / 12.3 sq m Total = 1117 sq ft / 103.8 sq m For identification only - Not to scale