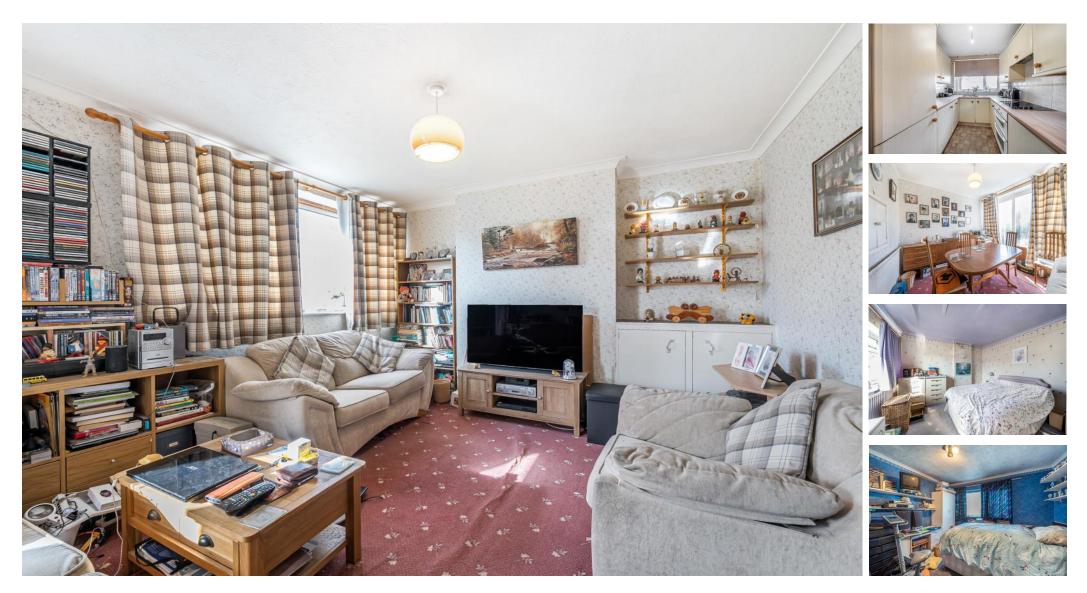

## ACCOMMODATION

Located within the popular West End area in Aldershot is this semi-detached family home. The property offers a spacious entrance hall which leads through to the kitchen which overlooks the front. Across the back of the property there is a generous size sitting/dining room with sliding doors leading to the rear garden. On the first floor there are three good size bedrooms suited by a family bathroom. Externally to the front there is driveway parking which leads to the single integral garage. The rear garden is fully enclosed by wooden fencing with well planted borders. There is a patio area across the back of the property with the rest of the garden mainly laid to lawn.