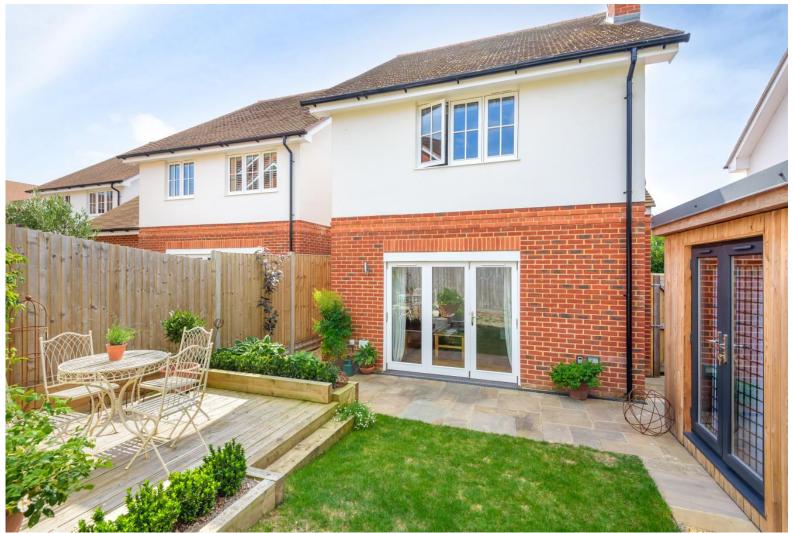

#### ACCOMMODATION

An elegant, modern two-bedroom, two bathrooms, detached family home occupying a convenient and quiet position within the Meon Valley, a beautiful development designed in 2019 by Country Homes. The Porcelanosa tiling throughout the kitchen/breakfast room sets the tone for the quality you find throughout the home. Quartz worktops, dove grey kitchen units and a fully integrated kitchen which includes a Bosch fridge/freezer, washer/dryer, dishwasher, induction hob, cooker and microwave. This extends to a built-in bespoke ottoman style seating area. The separate sitting room features a log burner and bi-folding doors leading to the rear garden. A guest cloakroom and further storage completes the ground floor. On the first floor, there are two double bedrooms, both with fitted double wardrobes. The principal bedroom benefits from an en-suite bathroom, bedroom two has the use of the main family bathroom, both enjoy a very high specification. The entire home benefits from underfloor heating with individual room temperature controls. To the rear, the garden has been very well designed with a decking area to enjoy and includes a garden office perfect for hybrid working. This property has relevant planning permission for a side extension plus conversion of the loft to create another bedroom SDNP/20/03949/HOUS and also has former further planning consent. Disclaimer: Private drainage, awaiting Environmental Agency Compliance Certificate.