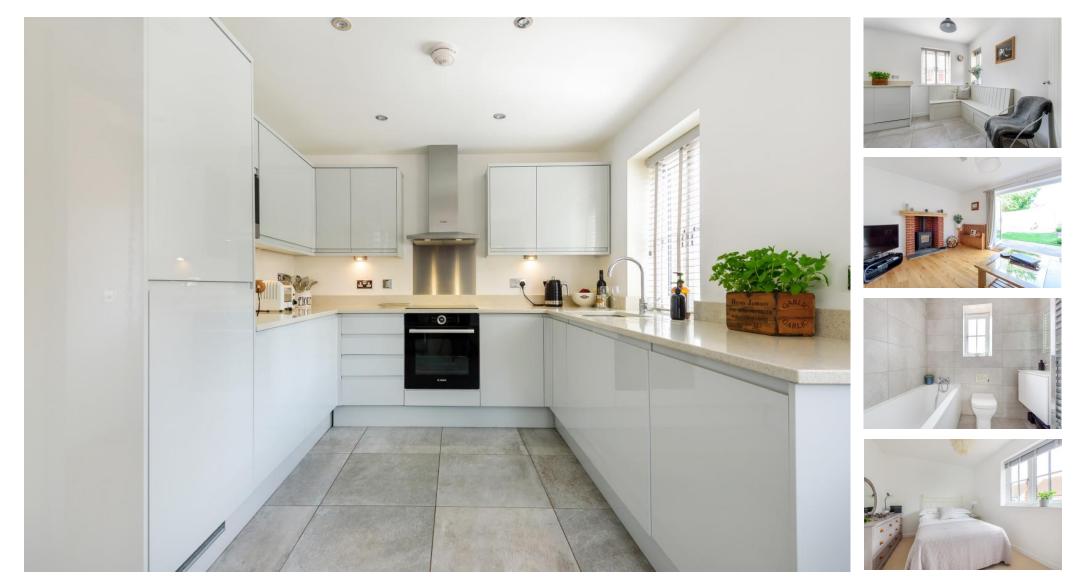

#### ACCOMMODATION

An elegant, modern two-bedroom, two bathrooms, detached family home occupying a convenient and quiet position within the Meon Valley, a beautiful development designed in 2019 by Country Homes. The Porcelanosa tiling throughout the kitchen/breakfast room sets the tone for the quality you find throughout the home. Quartz worktops, dove grey kitchen units and a fully integrated kitchen which includes a Bosch fridge/freezer, washer/dryer, dishwasher, induction hob, cooker and microwave. This extends to a built-in bespoke ottoman style seating area. The separate sitting room features a log burner and bi-folding doors leading to the rear garden. A guest cloakroom and further storage completes the ground floor. On the first floor, there are two double bedrooms, both with fitted double wardrobes. The principal bedroom benefits from an en-suite bathroom, bedroom two has the use of the main family bathroom, both enjoy a very high specification. The entire home benefits from underfloor heating with individual room temperature controls. To the rear, the garden has been very well designed with a decking area to enjoy and includes a garden office perfect for hybrid working. This property has relevant planning permission for a side extension plus conversion of the loft to create another bedroom SDNP/20/03949/HOUS and also has former further planning consent. Disclaimer: Private drainage, awaiting Environmental Agency Compliance Certificate.