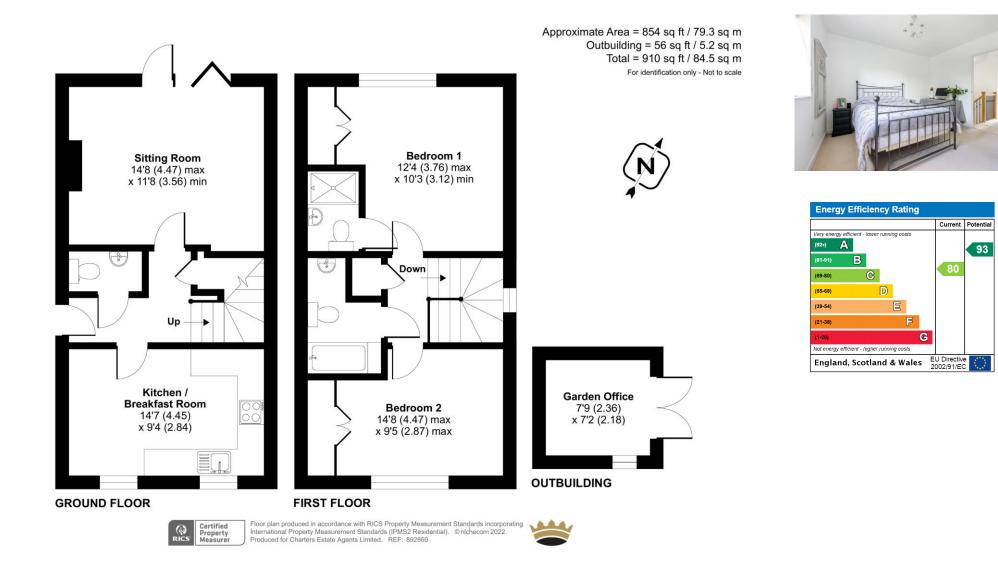

#### ACCOMMODATION

An elegant, modern two-bedroom, two bathrooms, detached family home occupying a convenient and quiet position within the Meon Valley, a beautiful development designed in 2019 by Country Homes. The Porcelanosa tiling throughout the kitchen/breakfast room sets the tone for the quality you find throughout the home. Quartz worktops, dove grey kitchen units and a fully integrated kitchen which includes a Bosch fridge/freezer, washer/dryer, dishwasher, induction hob, cooker and microwave. This extends to a built-in bespoke ottoman style seating area. The separate sitting room features a log burner and bi-folding doors leading to the rear garden. A guest cloakroom and further storage completes the ground floor. On the first floor, there are two double bedrooms, both with fitted double wardrobes. The principal bedroom benefits from an en-suite bathroom, bedroom two has the use of the main family bathroom, both enjoy a very high specification. The entire home benefits from underfloor heating with individual room temperature controls. To the rear, the garden has been very well designed with a decking area to enjoy and includes a garden office perfect for hybrid working. This property has relevant planning permission for a side extension plus conversion of the loft to create another bedroom SDNP/20/03949/HOUS and also has former further planning consent. Disclaimer: Private drainage, awaiting Environmental Agency Compliance Certificate.