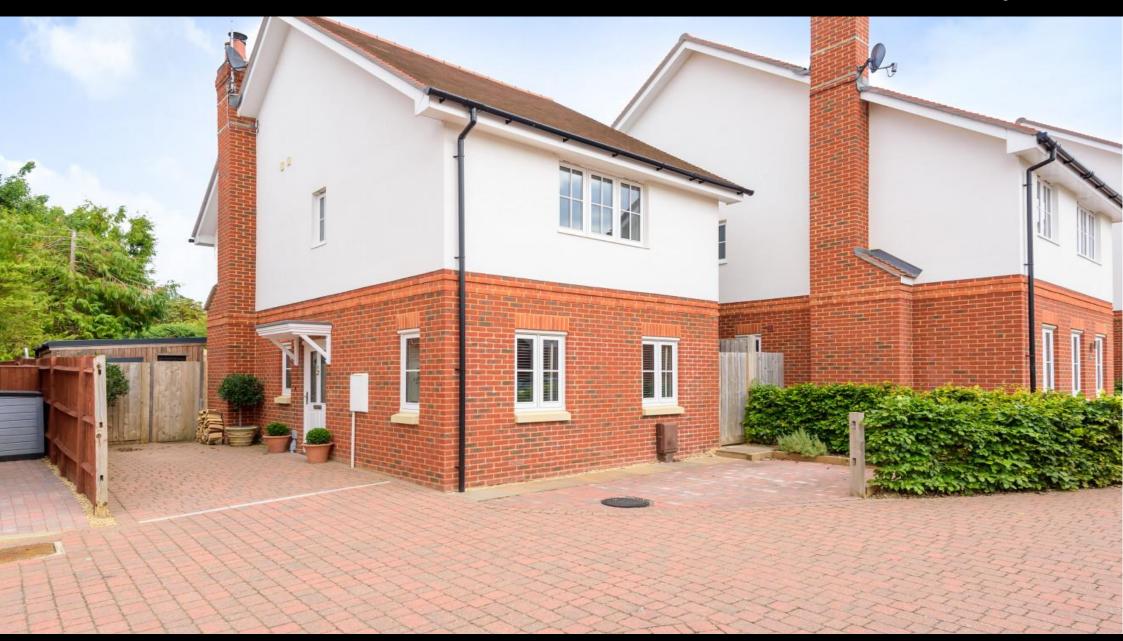

#### ACCOMMODATION

An elegant, modern two-bedroom, two bathrooms, detached family home occupying a convenient and quiet position within the Meon Valley, a beautiful development designed in 2019 by Country Homes. The Porcelanosa tiling throughout the kitchen/breakfast room sets the tone for the quality you find throughout the home. Quartz worktops, dove grey kitchen units and a fully integrated kitchen which includes a Bosch fridge/freezer, washer/dryer, dishwasher, induction hob, cooker and microwave. This extends to a built-in bespoke ottoman style seating area. The separate sitting room features a log burner and bi-folding doors leading to the rear garden. A guest cloakroom and further storage completes the ground floor. On the first floor, there are two double bedrooms, both with fitted double wardrobes. The principal bedroom benefits from an en-suite bathroom, bedroom two has the use of the main family bathroom, both enjoy a very high specification. The entire home benefits from underfloor heating with individual room temperature controls. To the rear, the garden has been very well designed with a decking area to enjoy and includes a garden office perfect for hybrid working. This property has relevant planning permission for a side extension plus conversion of the loft to create another bedroom SDNP/20/03949/HOUS and also has former further planning consent. Disclaimer: Private drainage, awaiting Environmental Agency Compliance Certificate.