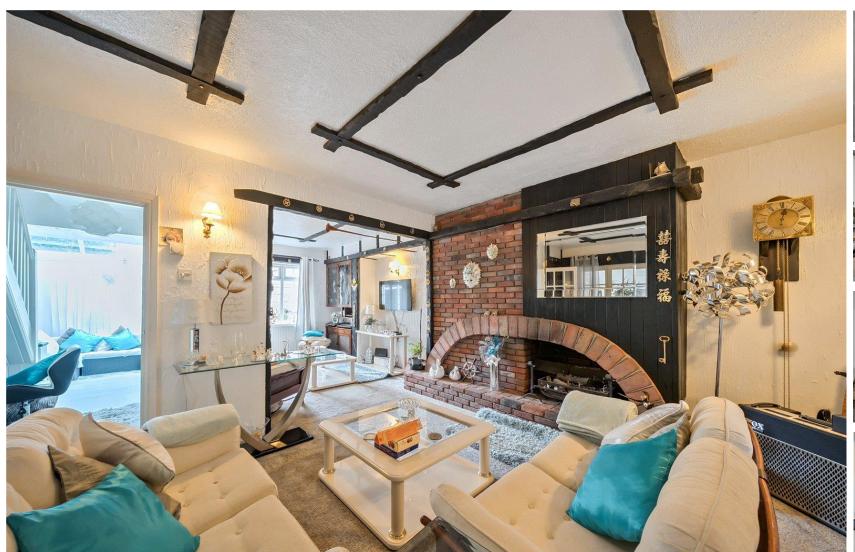

## **ACCOMMODATION**

Located down a private driveway is this well-presented semi-detached property which has been extended offering further scope, subject to planning. The property comes with a separate piece of land offering a further garden area or potential to build subject to planning. Upon entering the property you are greeted via a spacious entrance hall with a conservatory at the front of the property. There is a large spacious sitting room with a feature fireplace with access through to a separate dining room. Across the back of the property, there is a refitted kitchen with a downstairs shower room. On the first floor, there are three bedrooms with the principal bedroom befitting from an en-suite bathroom. In front of the property, there is a driveway parking with access to the large double garage. The property offers side access which leads to the rear garden. The garden has been beautifully maintained by the current owners offering a low-maintenance and highly private feel. The garden is fully enclosed and offers various seating areas.