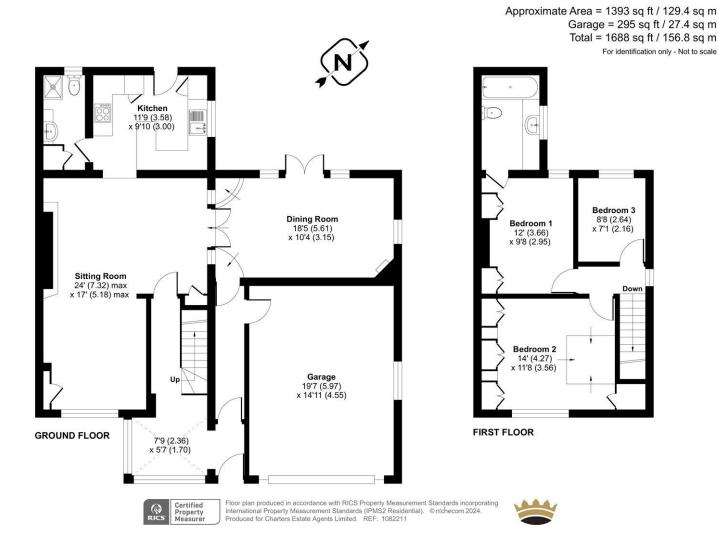

## **ACCOMMODATION**

Located down a private driveway is this well-presented semi-detached property which has been extended offering further scope, subject to planning. The property comes with a separate piece of land offering a further garden area or potential to build subject to planning. Upon entering the property you are greeted via a spacious entrance hall with a conservatory at the front of the property. There is a large spacious sitting room with a feature fireplace with access through to a separate dining room. Across the back of the property, there is a refitted kitchen with a downstairs shower room. On the first floor, there are three bedrooms with the principal bedroom befitting from an en-suite bathroom. In front of the property, there is a driveway parking with access to the large double garage. The property offers side access which leads to the rear garden. The garden has been beautifully maintained by the current owners offering a low-maintenance and highly private feel. The garden is fully enclosed and offers various seating areas.

## **SPECIFICATION**

- Three-bedroom semi-detached house
- Two reception rooms
- Large double garage
- Plot of land
- Private location
- Scope for extension (STPP)