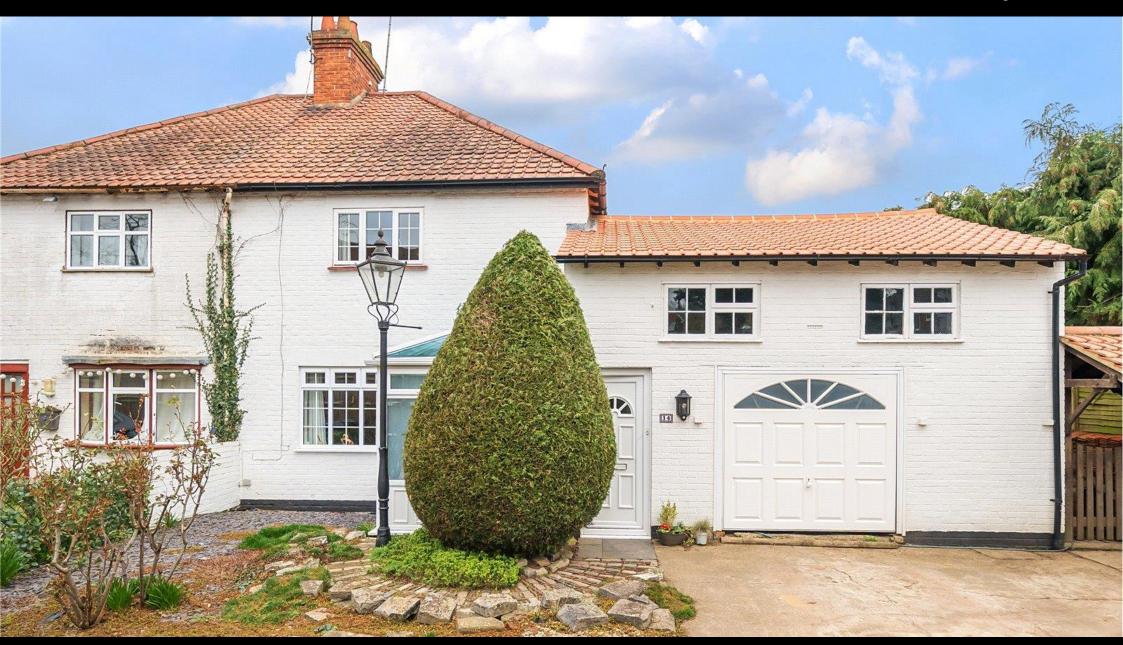

## **ACCOMMODATION**

Located down a private driveway is this well-presented semi-detached property which has been extended offering further scope, subject to planning. The property comes with a separate piece of land offering a further garden area or potential to build subject to planning. Upon entering the property you are greeted via a spacious entrance hall with a conservatory at the front of the property. There is a large spacious sitting room with a feature fireplace with access through to a separate dining room. Across the back of the property, there is a refitted kitchen with a downstairs shower room. On the first floor, there are three bedrooms with the principal bedroom befitting from an en-suite bathroom. In front of the property, there is a driveway parking with access to the large double garage. The property offers side access which leads to the rear garden. The garden has been beautifully maintained by the current owners offering a low-maintenance and highly private feel. The garden is fully enclosed and offers various seating areas.

## **SPECIFICATION**

- Three-bedroom semi-detached house
- Two reception rooms
- Large double garage
- Plot of land
- Private location
- Scope for extension (STPP)