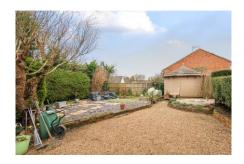

## **ACCOMMODATION**

Located down a private driveway is this well-presented semi-detached property which has been extended offering further scope, subject to planning. The property comes with a separate piece of land offering a further garden area or potential to build subject to planning. Upon entering the property you are greeted via a spacious entrance hall with a conservatory at the front of the property. There is a large spacious sitting room with a feature fireplace with access through to a separate dining room. Across the back of the property, there is a refitted kitchen with a downstairs shower room. On the first floor, there are three bedrooms with the principal bedroom befitting from an en-suite bathroom. In front of the property, there is a driveway parking with access to the large double garage. The property offers side access which leads to the rear garden. The garden has been beautifully maintained by the current owners offering a low-maintenance and highly private feel. The garden is fully enclosed and offers various seating areas.