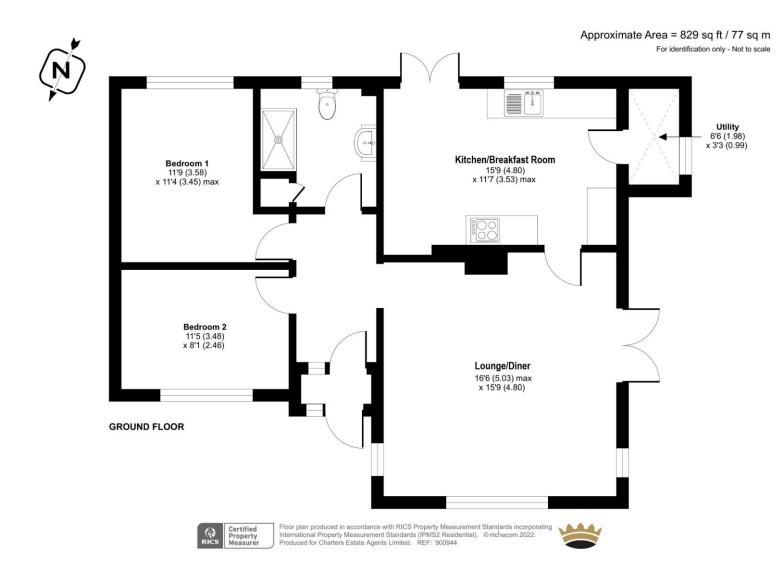

## **SPECIFICATION**

- Detached bungalow
- Two bedrooms
- Lounge/diner
- Kitchen/breakfast room
- Three-piece bathroom
- Driveway parking
- Enclosed corner position
- Unfurnished

# ACCOMMODATION

In a secluded cul-de-sac and only a short distance from Bishops Waltham village centre is this fantastic detached bungalow. The property offers a deceiving level of internal accommodation in the form of a lounge/diner, modern kitchen/breakfast room, two bedrooms and a three-piece bathroom. Outside the property is a garden which occupies the corner position and wraps around the back of the property. To the front is driveway parking. The property will be offered unfurnished and will be available from early June 2024.