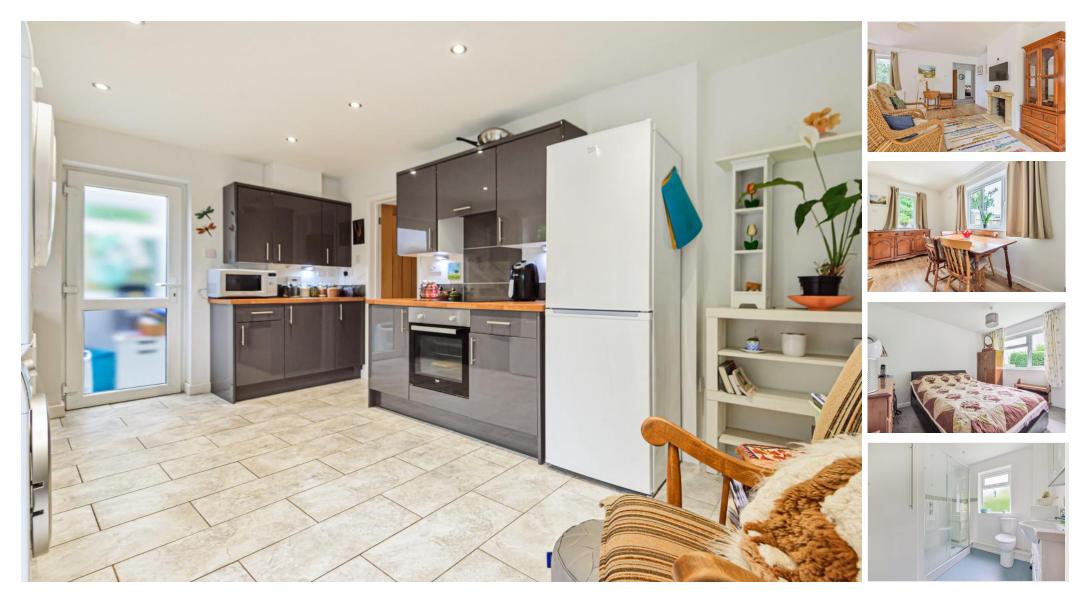

# ACCOMMODATION

In a secluded cul-de-sac and only a short distance from Bishops Waltham village centre is this fantastic detached bungalow. The property offers a deceiving level of internal accommodation in the form of a lounge/diner, modern kitchen/breakfast room, two bedrooms and a three-piece bathroom. Outside the property is a garden which occupies the corner position and wraps around the back of the property. To the front is driveway parking. The property will be offered unfurnished and will be available from early June 2024.