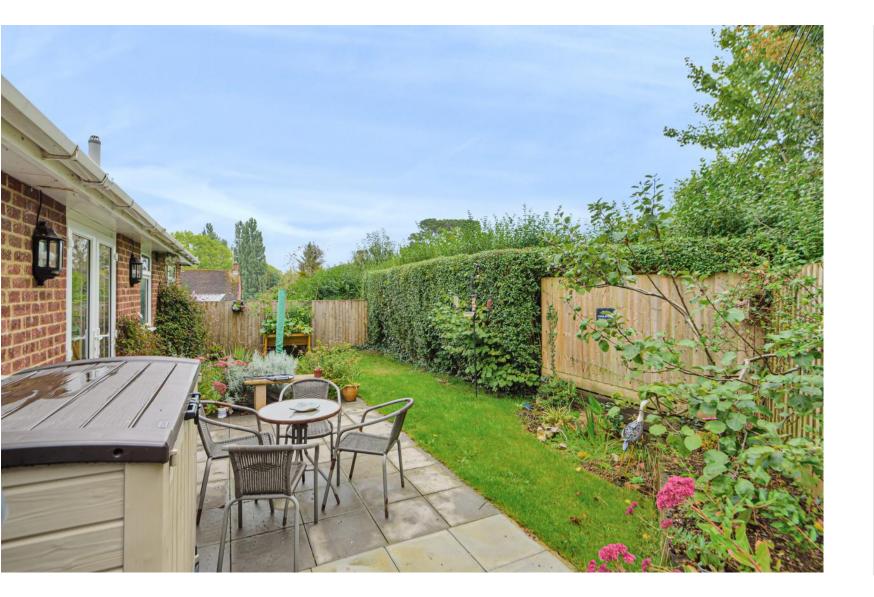

# ACCOMMODATION

In a secluded cul-de-sac and only a short distance from Bishops Waltham village centre is this fantastic detached bungalow. The property offers a deceiving level of internal accommodation in the form of a lounge/diner, modern kitchen/breakfast room, two bedrooms and a three-piece bathroom. Outside the property is a garden which occupies the corner position and wraps around the back of the property. To the front is driveway parking. The property will be offered unfurnished and will be available from early June 2024.