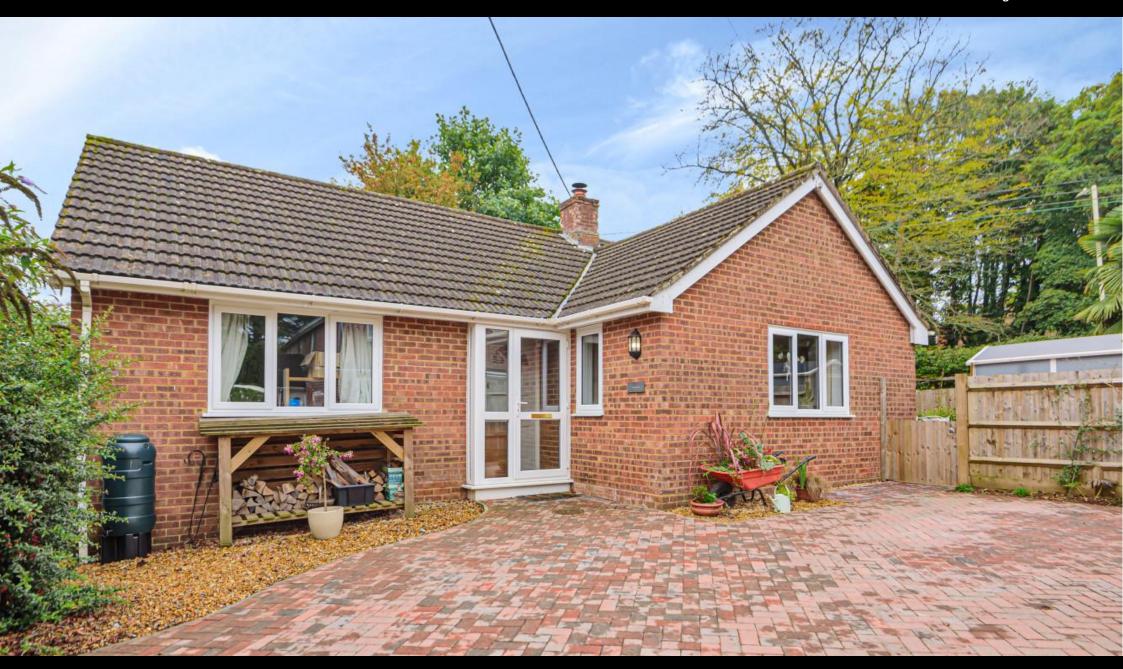

# ACCOMMODATION

In a secluded cul-de-sac and only a short distance from Bishops Waltham village centre is this fantastic detached bungalow. The property offers a deceiving level of internal accommodation in the form of a lounge/diner, modern kitchen/breakfast room, two bedrooms and a three-piece bathroom. Outside the property is a garden which occupies the corner position and wraps around the back of the property. To the front is driveway parking. The property will be offered unfurnished and will be available from early June 2024.