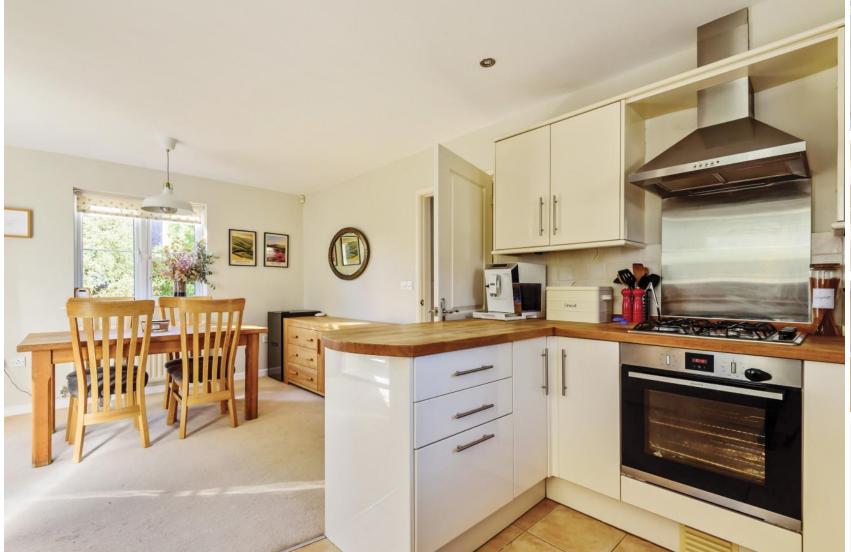

### **ACCOMMODATION**

A modern detached family home with a lovely south-facing garden, situated in a quiet close within walking distance of the main village. The property comprises a spacious entrance hall with a built-in storage cupboard and access to a cloakroom and a separate utility room. A bright and airy kitchen/breakfast room has triple aspect windows and double doors leading to the garden. The kitchen area offers an array of stylish wall and base units with an integrated, fridge, oven, hob and extractor fan and a dishwasher. A further free-standing fridge freezer and a washing machine will also be included. The sitting room also has a triple aspect and doors to the garden and further benefits from an open fire place. Upstairs there are four well-proportioned bedrooms, all benefitting from built in wardrobes. The principal bedroom further benefits from an en-suite shower room. Outside there is a private driveway leading to a garage with further gated access to an enclosed rear garden that essentially wraps around the property. Offered unfurnished.