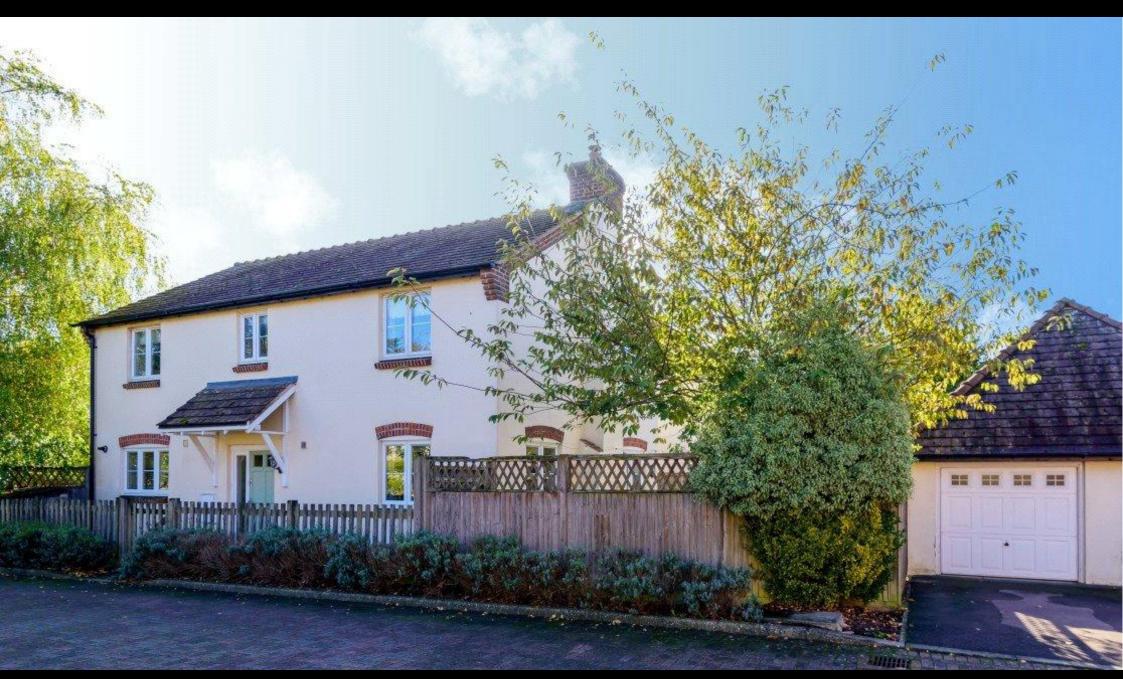

### **ACCOMMODATION**

A modern detached family home with a lovely south-facing garden, situated in a quiet close within walking distance of the main village. The property comprises a spacious entrance hall with a built-in storage cupboard and access to a cloakroom and a separate utility room. A bright and airy kitchen/breakfast room has triple aspect windows and double doors leading to the garden. The kitchen area offers an array of stylish wall and base units with an integrated, fridge, oven, hob and extractor fan and a dishwasher. A further free-standing fridge freezer and a washing machine will also be included. The sitting room also has a triple aspect and doors to the garden and further benefits from an open fire place. Upstairs there are four well-proportioned bedrooms, all benefitting from built in wardrobes. The principal bedroom further benefits from an en-suite shower room. Outside there is a private driveway leading to a garage with further gated access to an enclosed rear garden that essentially wraps around the property. Offered unfurnished.