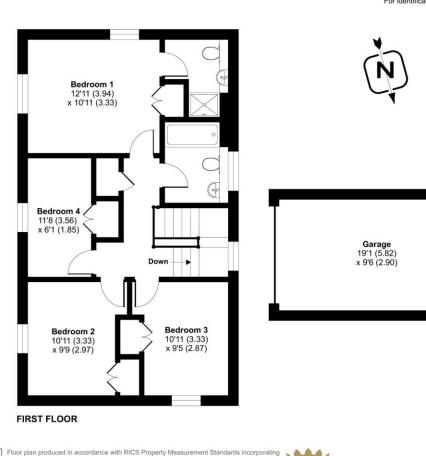

Approximate Area = 1344 sq ft / 124.8 sq m Garage = 183 sq ft / 17 sq m Total = 1527 sq ft / 141.8 sq m

For identification only - Not to scale

Scan the QR code to find out more information about this property.

## **SITUATION**

**GROUND FLOOR** 

Kitchen /

Breakfast Room

19'6 (5.94)

x 11' (3.35)

Sitting Room

19'6 (5.94) x 10'11 (3.33)

Utility Room 6'8 (2.03) × 4'6 (1.37)

Popular Twyford village is about 3 miles from Winchester. Its wide range of facilities include a post office/shop, cafe, hairdressers, primary school, Twyford Preparatory School, play parks, doctor's surgery, pharmacy and two public houses. The Bugle pub/restaurant is very highly regarded. Nearby Winchester has even more facilities. Connections are excellent as the A34, M3, M27 and Winchester and Shawford Railway Stations are within easy reach.