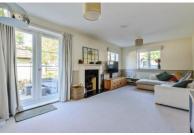

### **ACCOMMODATION**

A modern detached family home with a lovely south-facing garden, situated in a quiet close within walking distance of the main village. The property comprises a spacious entrance hall with a built-in storage cupboard and access to a cloakroom and a separate utility room. A bright and airy kitchen/breakfast room has triple aspect windows and double doors leading to the garden. The kitchen area offers an array of stylish wall and base units with an integrated, fridge, oven, hob and extractor fan and a dishwasher. A further free-standing fridge freezer and a washing machine will also be included. The sitting room also has a triple aspect and doors to the garden and further benefits from an open fire place. Upstairs there are four well-proportioned bedrooms, all benefitting from built in wardrobes. The principal bedroom further benefits from an en-suite shower room. Outside there is a private driveway leading to a garage with further gated access to an enclosed rear garden that essentially wraps around the property. Offered unfurnished.