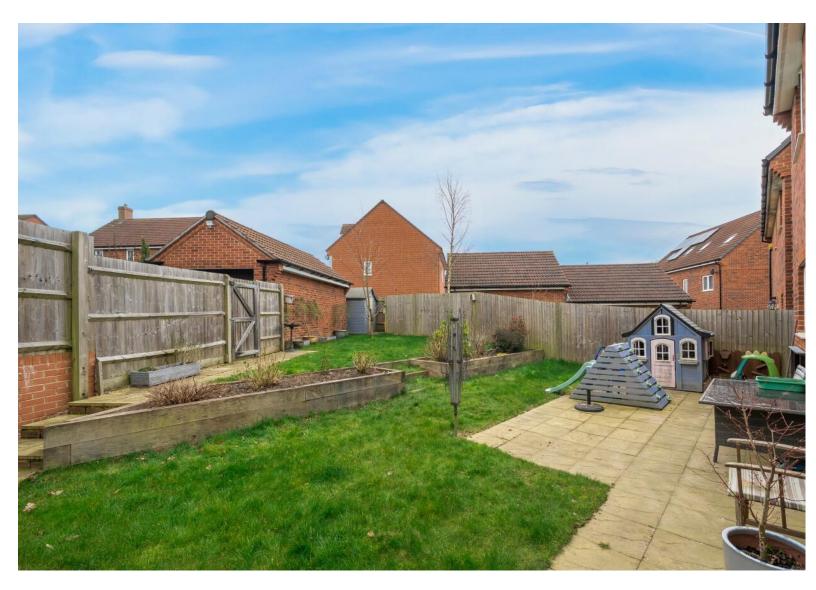

## ACCOMMODATION

This smart, modern four-bedroom detached family home is beautifully positioned in what has to be one of the best locations on this popular Fair Oak development. The property enjoys a lovely outlook over Stoke Park Woods, and is set at the very end of a quiet cul de sac with no passing traffic. The property further benefits from a long driveway large enough for three vehicles, plus a detached garage and a good size, landscaped garden. The accommodation is superbly presented, with a triple aspect sitting room to one side of the house, and a dual aspect contemporary kitchen/dining room to the other side. A separate utility room, entrance hall and cloakroom complete the ground floor. On the first floor there are four well-proportioned bedrooms, an en-suite shower room to the principal bedroom, and a family bathroom serving the remaining three bedrooms. Outside, there is a triple length driveway to the side of the property leading to a detached garage. The rear garden is a good size and has been neatly landscaped over two levels, with a garden shed to the rear. There are many walks through woodland and countryside areas right on the doorstep, with various local pubs and Fair Oak village centre within a short walk.

## SPECIFICATION

- Modern four-bedroom detached home
- Contemporary kitchen/dining room
- Two bathrooms
- Lovely position opposite woodland
- Quiet end of cul de sac location
- Triple length driveway
- Detached garage
- Landscaped garden