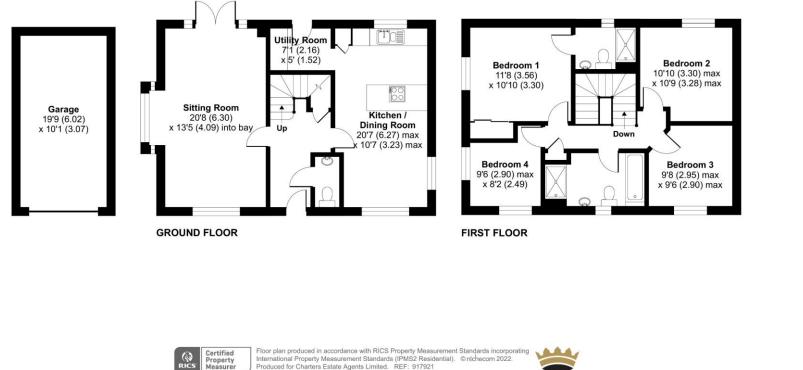

Approximate Area = 1264 sq ft / 117.4 sq m Garage = 198 sq ft / 18.3 sq m Total = 1462 sq ft / 135.8 sq m For identification only - Not to scale

Scan the QR code to find out more information about this property.