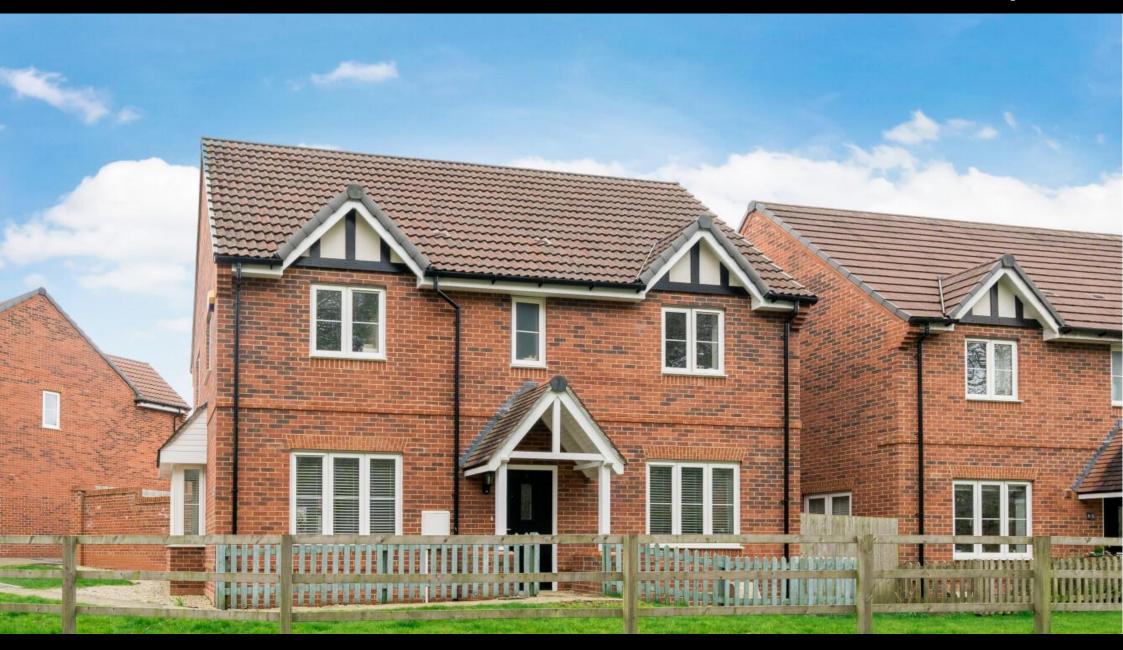

## ACCOMMODATION

This smart, modern four-bedroom detached family home is beautifully positioned in what has to be one of the best locations on this popular Fair Oak development. The property enjoys a lovely outlook over Stoke Park Woods, and is set at the very end of a quiet cul de sac with no passing traffic. The property further benefits from a long driveway large enough for three vehicles, plus a detached garage and a good size, landscaped garden. The accommodation is superbly presented, with a triple aspect sitting room to one side of the house, and a dual aspect contemporary kitchen/dining room to the other side. A separate utility room, entrance hall and cloakroom complete the ground floor. On the first floor there are four well-proportioned bedrooms, an en-suite shower room to the principal bedroom, and a family bathroom serving the remaining three bedrooms. Outside, there is a triple length driveway to the side of the property leading to a detached garage. The rear garden is a good size and has been neatly landscaped over two levels, with a garden shed to the rear. There are many walks through woodland and countryside areas right on the doorstep, with various local pubs and Fair Oak village centre within a short walk.

## SPECIFICATION

- Modern four-bedroom detached home
- Contemporary kitchen/dining room
- Two bathrooms
- Lovely position opposite woodland
- Quiet end of cul de sac location
- Triple length driveway
- Detached garage
- Landscaped garden