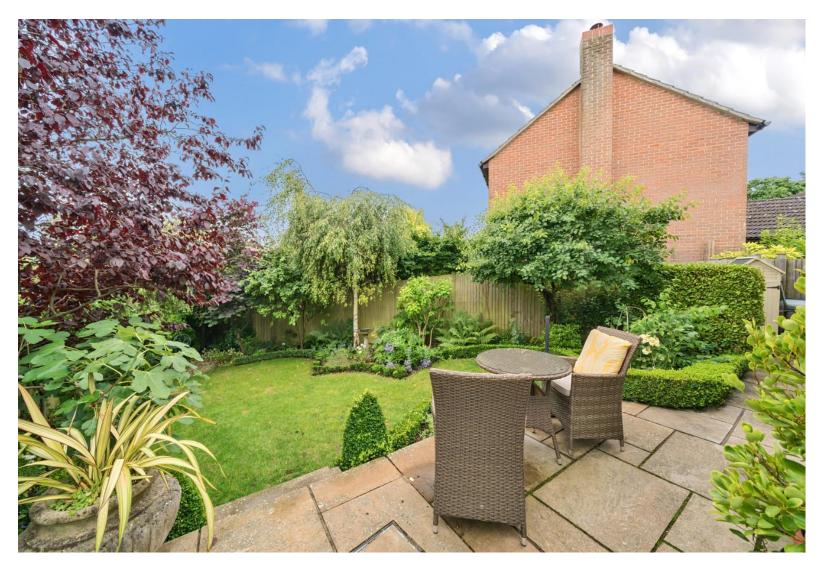

#### ACCOMMODATION

Superb detached family house which is beautifully presented throughout and benefits from a garage and driveway. The property is positioned within a popular cul-de-sac, nestled in the sought-after suburb of Badger Farm. The home is immaculately presented and has been greatly improved by the current owner to provide contemporary living accommodation including new doors and window shutters, a new boiler and new flooring downstairs. The entrance hallway leads you into a dining room which sits at the front of the house. This leads nicely into the bright and fitted kitchen, together with a utility room to house the fridge/freezer, washer/dryer and dishwasher, both of which have been refurbished and provide access to the rear garden. The sitting room, centered around a feature multi-burner provides plenty of superb natural light from the triple aspect. A well-presented downstairs cloakroom completes the ground floor accommodation. The first floor offers two double bedrooms and one single bedroom, currently utilised as a study, all with triple glazing and the family bathroom with a separate W.C. The large principal bedroom boasts a built-in wardrobe. Externally to the front of the house is a driveway and garage. The pretty garden with a sunny southerly aspect has been professionally landscaped to a magnificent standard and provides shelter from the sun by a variety of trees, including fig, quince and apple in tranquil areas. There is also a lovely new patio terrace that is accompanied by a small summerhouse.