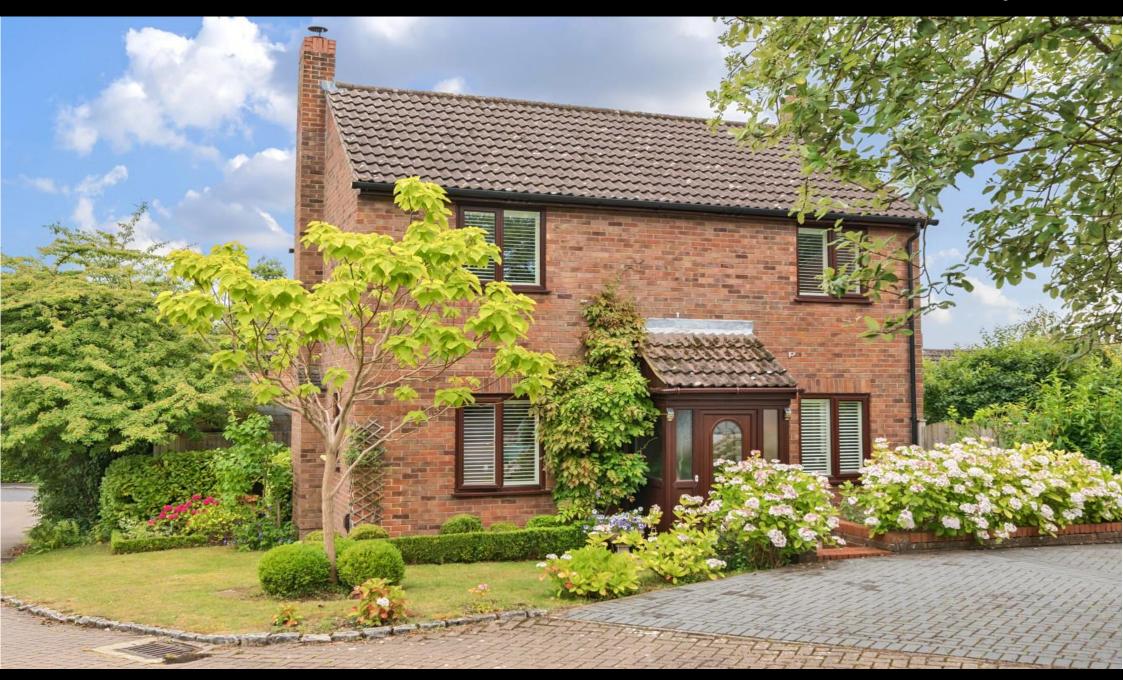

#### ACCOMMODATION

Superb detached family house which is beautifully presented throughout and benefits from a garage and driveway. The property is positioned within a popular cul-de-sac, nestled in the sought-after suburb of Badger Farm. The home is immaculately presented and has been greatly improved by the current owner to provide contemporary living accommodation including new doors and window shutters, a new boiler and new flooring downstairs. The entrance hallway leads you into a dining room which sits at the front of the house. This leads nicely into the bright and fitted kitchen, together with a utility room to house the fridge/freezer, washer/dryer and dishwasher, both of which have been refurbished and provide access to the rear garden. The sitting room, centered around a feature multi-burner provides plenty of superb natural light from the triple aspect. A well-presented downstairs cloakroom completes the ground floor accommodation. The first floor offers two double bedrooms and one single bedroom, currently utilised as a study, all with triple glazing and the family bathroom with a separate W.C. The large principal bedroom boasts a built-in wardrobe. Externally to the front of the house is a driveway and garage. The pretty garden with a sunny southerly aspect has been professionally landscaped to a magnificent standard and provides shelter from the sun by a variety of trees, including fig, quince and apple in tranquil areas. There is also a lovely new patio terrace that is accompanied by a small summerhouse.

## **SPECIFICATION**

- Impressive detached house
- Popular Badger Farm location
- Three bedrooms
- Contemporary fitted kitchen with separate utility room
- Sitting room and dining room
- Family bathroom and cloakroom
- Garage and driveway
- Attractive, professionally landscaped front and rear gardens