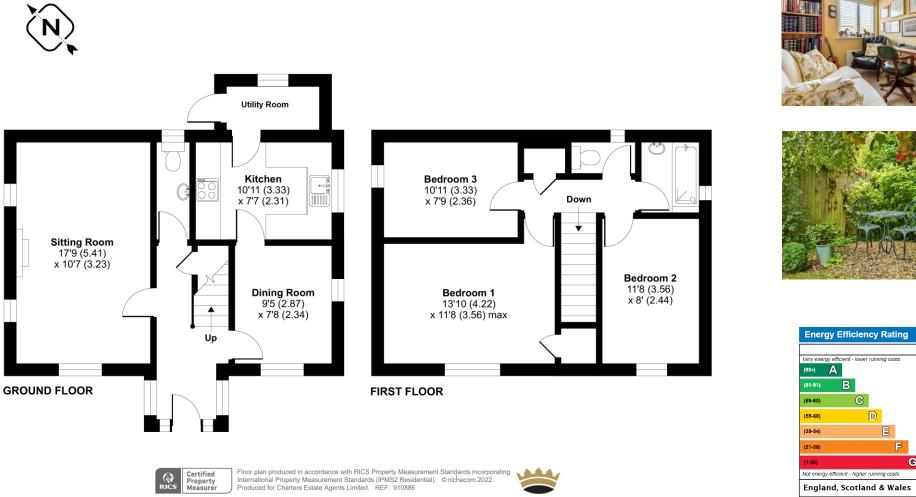

Approximate Area = 962 sq ft / 89.3 sq m For identification only - Not to scale

Current Potential

71

EU Directive 2002/91/EC

E

G

85