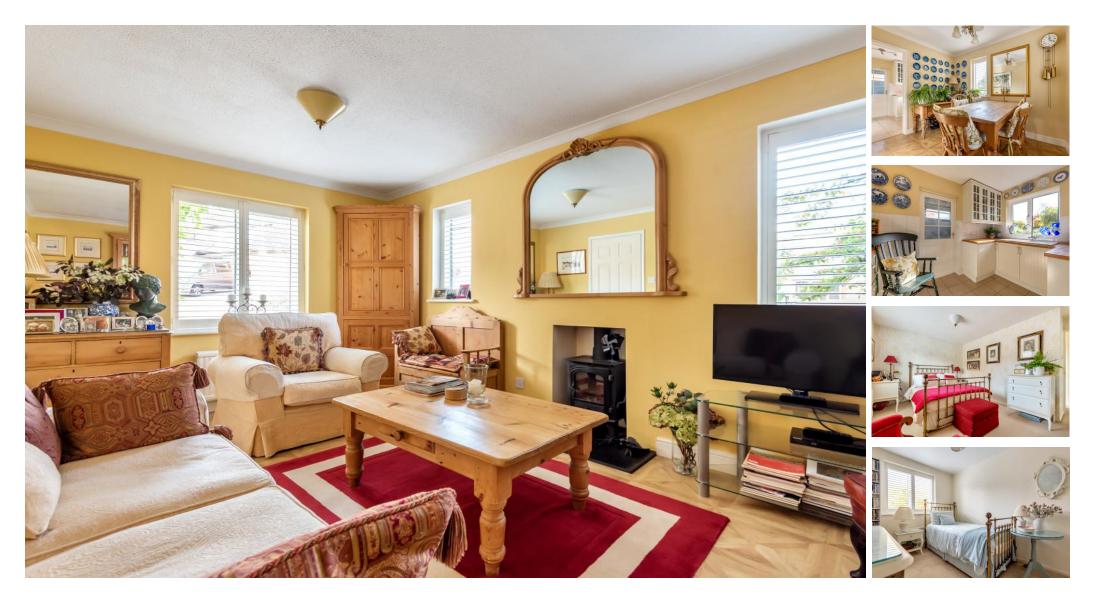

#### ACCOMMODATION

Superb detached family house which is beautifully presented throughout and benefits from a garage and driveway. The property is positioned within a popular cul-de-sac, nestled in the sought-after suburb of Badger Farm. The home is immaculately presented and has been greatly improved by the current owner to provide contemporary living accommodation including new doors and window shutters, a new boiler and new flooring downstairs. The entrance hallway leads you into a dining room which sits at the front of the house. This leads nicely into the bright and fitted kitchen, together with a utility room to house the fridge/freezer, washer/dryer and dishwasher, both of which have been refurbished and provide access to the rear garden. The sitting room, centered around a feature multi-burner provides plenty of superb natural light from the triple aspect. A well-presented downstairs cloakroom completes the ground floor accommodation. The first floor offers two double bedrooms and one single bedroom, currently utilised as a study, all with triple glazing and the family bathroom with a separate W.C. The large principal bedroom boasts a built-in wardrobe. Externally to the front of the house is a driveway and garage. The pretty garden with a sunny southerly aspect has been professionally landscaped to a magnificent standard and provides shelter from the sun by a variety of trees, including fig, quince and apple in tranquil areas. There is also a lovely new patio terrace that is accompanied by a small summerhouse.