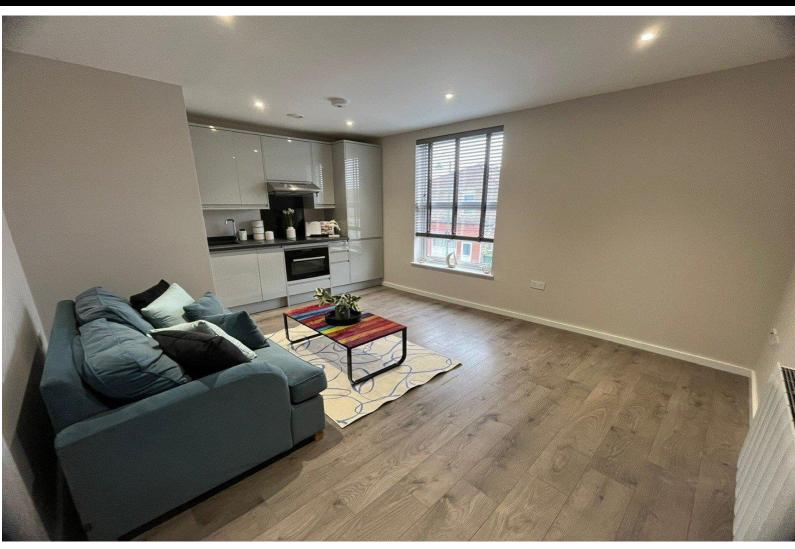

## PRICE £950 PER MONTH

• Offered Furnished or Unfurnished •Available for Immediate Occupation •Modern First Floor Flat •Open Plan Kitchen Living Area •Integrated White Goods

## **ACCOMMODATION**

This modern one bedroom first floor apartment is located within walking distance to local amenities and a short distance to Southampton Common. The accommodation comprises a double bedroom, spacious and open plan kitchen living area with integrated white goods. Furthermore, the property benefits from an en-suite style modern fitted shower room. The property can be offered on a furnished or unfurnished basis to suit the tenants' requirements. Available for immediate occupation.