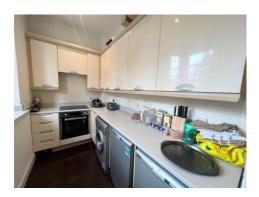

## **ACCOMMODATION**

Situated in the vibrant Oxford Street in the heart of Southampton lies this spacious two-bedroom apartment. This home boasts well-proportioned rooms complemented by high vaulted ceilings in many rooms and a contemporary neutral style of decor. Upon entering the apartment, you are welcomed through to the entrance hallway leading to the open plan style lounge/diner. A separate kitchen is complemented by modern fitted eye and base units and space for necessary appliances. Both bedrooms are large doubles and come complete with en-suite shower rooms, as well as an additional cloakroom located off the entrance hall. Offered on either a furnished or unfurnished basis and available for occupation April 2024.