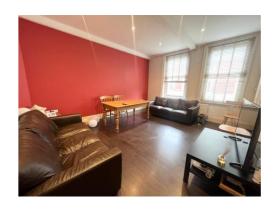

## **ACCOMMODATION**

Situated in the vibrant Oxford Street in the heart of Southampton lies this spacious two-bedroom apartment. This home boasts well-proportioned rooms complemented by high vaulted ceilings in many rooms and a contemporary neutral style of decor. Upon entering the apartment, you are welcomed through to the entrance hallway leading to the open plan style lounge/diner. A separate kitchen is complemented by modern fitted eye and base units and space for necessary appliances. Both bedrooms are large doubles and come complete with en-suite shower rooms, as well as an additional cloakroom located off the entrance hall. Offered on either a furnished or unfurnished basis and available for occupation April 2024.