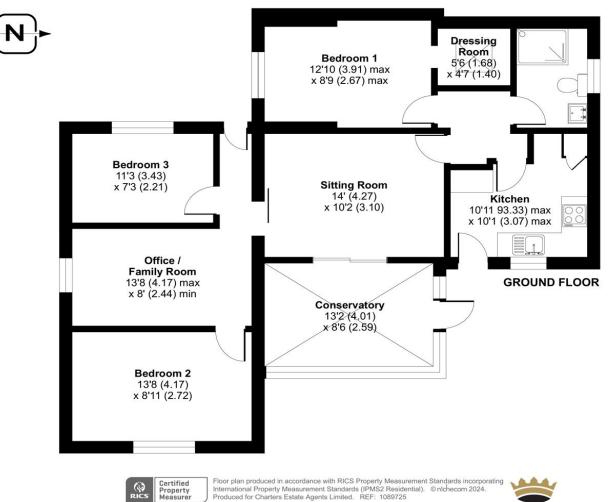

# Approximate Area = 972 sq ft / 90.3 sq m For identification only - Not to scale

Scan the QR code to find out more information about this property.