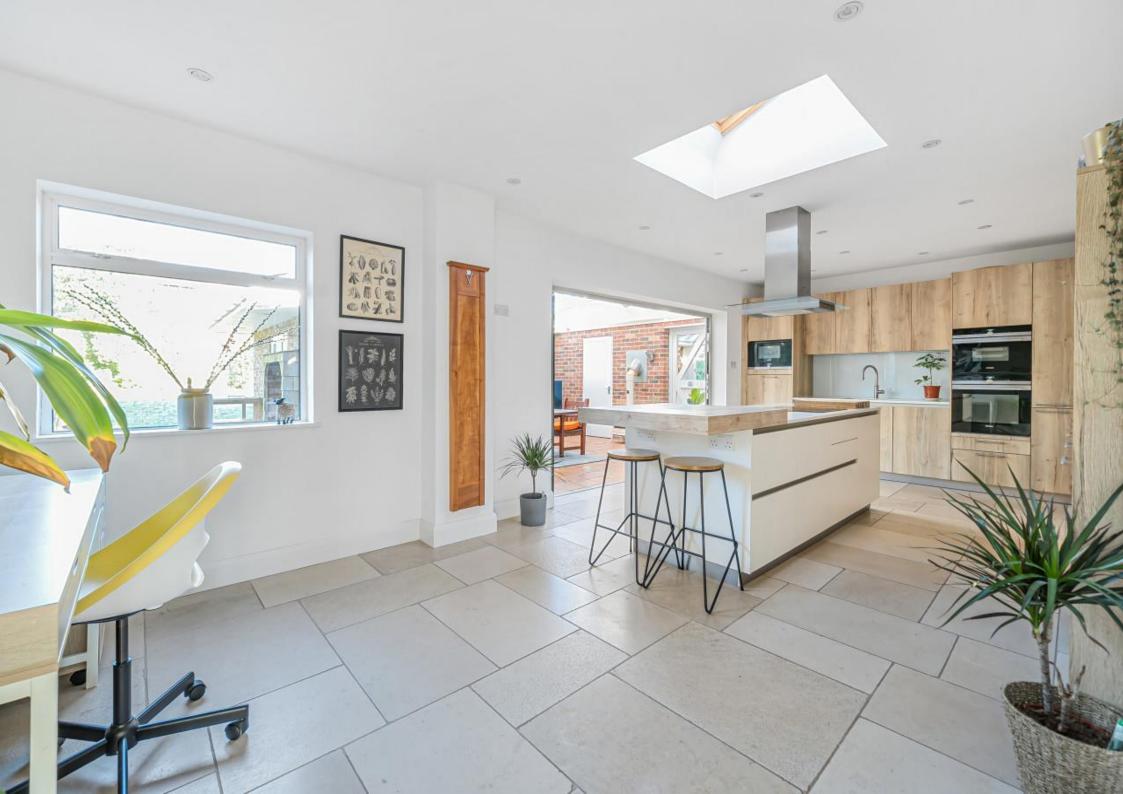

## ACCOMMODATION

Substantial detached family home offering in excess of 3,200 sqft and sat on a plot measuring approximately 0.3 acres, with ample frontage. Set well back within its plot the property is well located and provides a great opportunity for those looking to create a fine family home. Recently renovated to a high specification, this residence is a testament to meticulous attention to detail and quality craftsmanship, including high end engineered oak flooring and quality carpeting. From the porch, a substantial entrance hall welcomes you into the home, leading through to the dual aspect sitting room with feature fire and patio doors providing direct access to the rear garden. There is a separate dining room between the sitting room and kitchen which provides a flexible space. The recently refitted kitchen is well planned, with a large central island, housing a sleek induction hob and breakfast bar. From the kitchen bi-fold doors lead through to the conservatory. There is a versatile studio with en-suite shower at the rear, currently being utilised as a fifth bedroom. This space has the potential for a number of uses and would be ideal as a home gym or games room. A further shower room completes the ground floor. The accommodation is configured with four bedrooms on first floor level including a spacious principal bedroom with en-suite bathroom and built in storage. The remaining bedrooms are serviced by a family shower room. Externally, the front of the property has a lawn area and mature boundaries, an integral garage and a horseshoe driveway, allowing easy access for parking. The vast rear garden is mainly laid to lawn, including a terraced area which provides space for outdoor entertaining and relaxing. There are some mature trees and shrubs providing an attractive backdrop. The house is located centrally in the very established Village of South Wonston, on the northerly side of Winchester and is being offered with no forward chain.