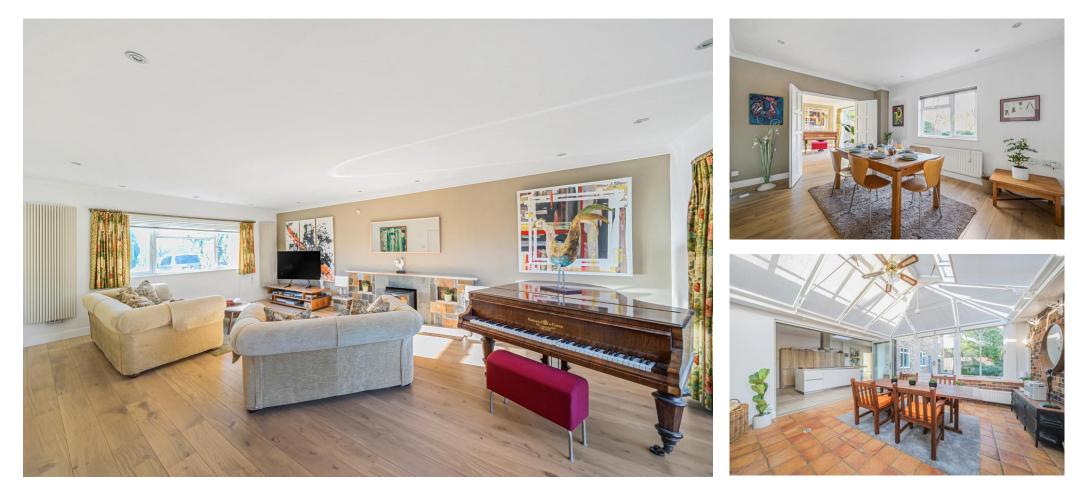

## ACCOMMODATION

Substantial detached family home offering in excess of 3,200 sqft and sat on a plot measuring approximately 0.3 acres, with ample frontage. Set well back within its plot the property is well located and provides a great opportunity for those looking to create a fine family home. Recently renovated to a high specification, this residence is a testament to meticulous attention to detail and quality craftsmanship, including high end engineered oak flooring and quality carpeting. From the porch, a substantial entrance hall welcomes you into the home, leading through to the dual aspect sitting room with feature fire and patio doors providing direct access to the rear garden. There is a separate dining room between the sitting room and kitchen which provides a flexible space. The recently refitted kitchen is well planned, with a large central island, housing a sleek induction hob and breakfast bar. From the kitchen bi-fold doors lead through to the conservatory. There is a versatile studio with en-suite shower at the rear, currently being utilised as a fifth bedroom. This space has the potential for a number of uses and would be ideal as a home gym or games room. A further shower room completes the ground floor. The accommodation is configured with four bedrooms on first floor level including a spacious principal bedroom with en-suite bathroom and built in storage. The remaining bedrooms are serviced by a family shower room. Externally, the front of the property has a lawn area and mature boundaries, an integral garage and a horseshoe driveway, allowing easy access for parking. The vast rear garden is mainly laid to lawn, including a terraced area which provides space for outdoor entertaining and relaxing. There are some mature trees and shrubs providing an attractive backdrop. The house is located centrally in the very established Village of South Wonston, on the northerly side of Winchester and is being offered with no forward chain.