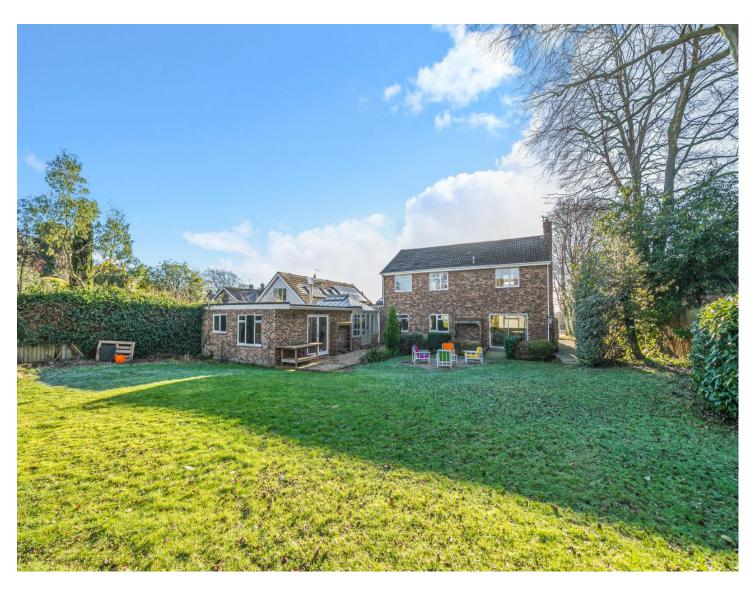

## ACCOMMODATION

Substantial detached family home offering in excess of 3,200 sqft and sat on a plot measuring approximately 0.3 acres, with ample frontage. Set well back within its plot the property is well located and provides a great opportunity for those looking to create a fine family home. Recently renovated to a high specification, this residence is a testament to meticulous attention to detail and quality craftsmanship, including high end engineered oak flooring and quality carpeting. From the porch, a substantial entrance hall welcomes you into the home, leading through to the dual aspect sitting room with feature fire and patio doors providing direct access to the rear garden. There is a separate dining room between the sitting room and kitchen which provides a flexible space. The recently refitted kitchen is well planned, with a large central island, housing a sleek induction hob and breakfast bar. From the kitchen bi-fold doors lead through to the conservatory. There is a versatile studio with en-suite shower at the rear, currently being utilised as a fifth bedroom. This space has the potential for a number of uses and would be ideal as a home gym or games room. A further shower room completes the ground floor. The accommodation is configured with four bedrooms on first floor level including a spacious principal bedroom with en-suite bathroom and built in storage. The remaining bedrooms are serviced by a family shower room. Externally, the front of the property has a lawn area and mature boundaries, an integral garage and a horseshoe driveway, allowing easy access for parking. The vast rear garden is mainly laid to lawn, including a terraced area which provides space for outdoor entertaining and relaxing. There are some mature trees and shrubs providing an attractive backdrop. The house is located centrally in the very established Village of South Wonston, on the northerly side of Winchester and is being offered with no forward chain.