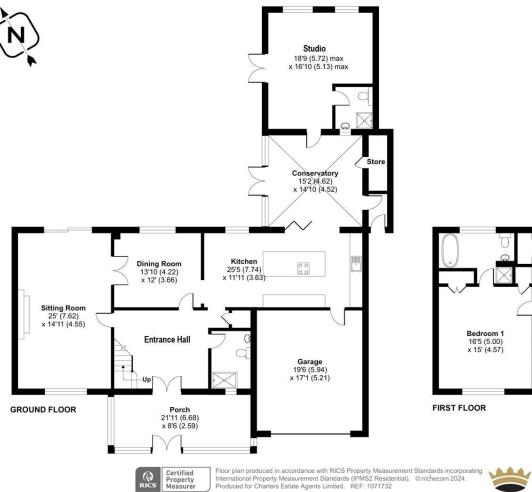

## ACCOMMODATION

Substantial detached family home offering in excess of 3,200 sqft and sat on a plot measuring approximately 0.3 acres, with ample frontage. Set well back within its plot the property is well located and provides a great opportunity for those looking to create a fine family home. Recently renovated to a high specification, this residence is a testament to meticulous attention to detail and quality craftsmanship, including high end engineered oak flooring and quality carpeting. From the porch, a substantial entrance hall welcomes you into the home, leading through to the dual aspect sitting room with feature fire and patio doors providing direct access to the rear garden. There is a separate dining room between the sitting room and kitchen which provides a flexible space. The recently refitted kitchen is well planned, with a large central island, housing a sleek induction hob and breakfast bar. From the kitchen bi-fold doors lead through to the conservatory. There is a versatile studio with en-suite shower at the rear, currently being utilised as a fifth bedroom. This space has the potential for a number of uses and would be ideal as a home gym or games room. A further shower room completes the ground floor. The accommodation is configured with four bedrooms on first floor level including a spacious principal bedroom with en-suite bathroom and built in storage. The remaining bedrooms are serviced by a family shower room. Externally, the front of the property has a lawn area and mature boundaries, an integral garage and a horseshoe driveway, allowing easy access for parking. The vast rear garden is mainly laid to lawn, including a terraced area which provides space for outdoor entertaining and relaxing. There are some mature trees and shrubs providing an attractive backdrop. The house is located centrally in the very established Village of South Wonston, on the northerly side of Winchester and is being offered with no forward chain.

Approximate Area = 3276 sq ft / 304.3 sq m (includes garage) For identification only - Not to scale

FIRST FLOOR

**LOCAL AUTHORITY & SCHOOL CATCHMENTS** Winchester City Council Council Tax Band G

**GUIDE PRICE** Asking Price £895,000