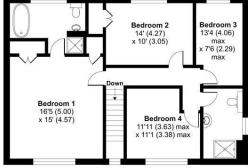

## ACCOMMODATION

Substantial detached family home offering in excess of 3,200 sqft and sat on a plot measuring approximately 0.3 acres, with ample frontage. Set well back within its plot the property is well located and provides a great opportunity for those looking to create a fine family home. Recently renovated to a high specification, this residence is a testament to meticulous attention to detail and quality craftsmanship, including high end engineered oak flooring and quality carpeting. From the porch, a substantial entrance hall welcomes you into the home, leading through to the dual aspect sitting room with feature fire and patio doors providing direct access to the rear garden. There is a separate dining room between the sitting room and kitchen which provides a flexible space. The recently refitted kitchen is well planned, with a large central island, housing a sleek induction hob and breakfast bar. From the kitchen bi-fold doors lead through to the conservatory. There is a versatile studio with en-suite shower at the rear, currently being utilised as a fifth bedroom. This space has the potential for a number of uses and would be ideal as a home gym or games room. A further shower room completes the ground floor. The accommodation is configured with four bedrooms on first floor level including a spacious principal bedroom with en-suite bathroom and built in storage. The remaining bedrooms are serviced by a family shower room. Externally, the front of the property has a lawn area and mature boundaries, an integral garage and a horseshoe driveway, allowing easy access for parking. The vast rear garden is mainly laid to lawn, including a terraced area which provides space for outdoor entertaining and relaxing. There are some mature trees and shrubs providing an attractive backdrop. The house is located centrally in the very established Village of South Wonston, on the northerly side of Winchester and is being offered with no forward chain.

Approximate Area = 3276 sq ft / 304.3 sq m (includes garage) For identification only - Not to scale

FIRST FLOOR

**LOCAL AUTHORITY & SCHOOL CATCHMENTS** Winchester City Council Council Tax Band G

**GUIDE PRICE** Asking Price £895,000