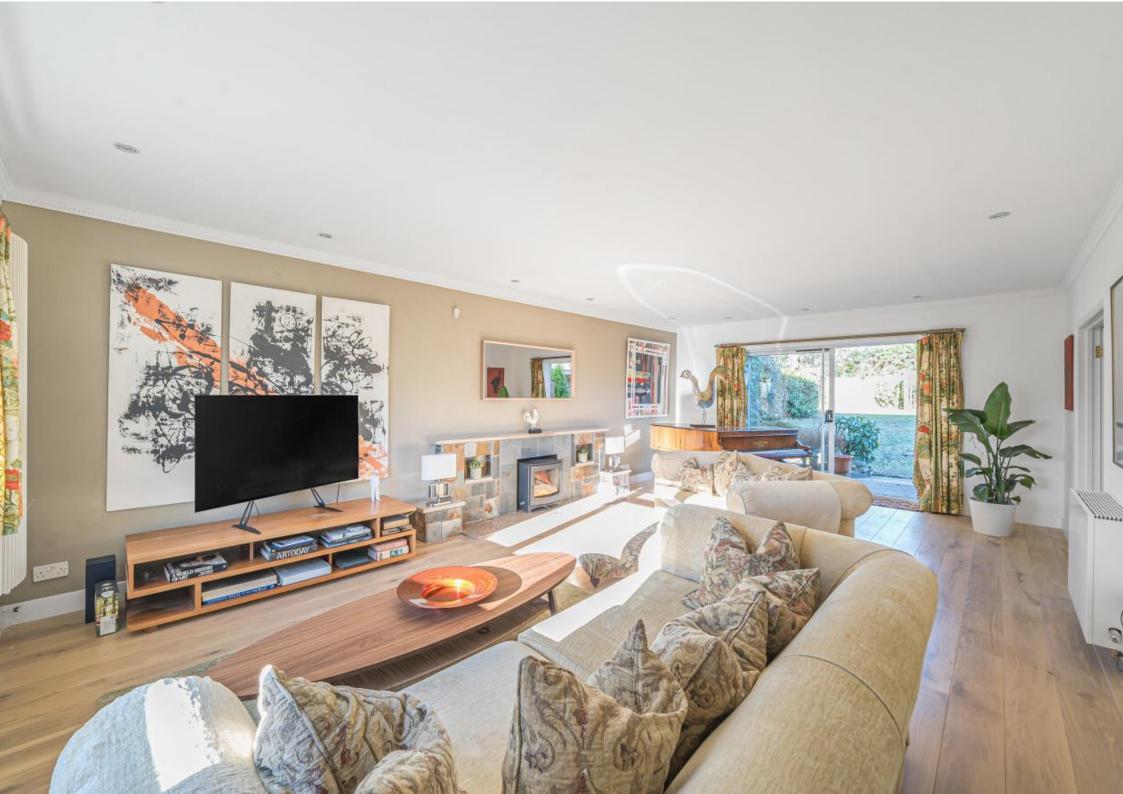

## ACCOMMODATION

Substantial detached family home offering in excess of 3,200 sqft and sat on a plot measuring approximately 0.3 acres, with ample frontage. Set well back within its plot the property is well located and provides a great opportunity for those looking to create a fine family home. Recently renovated to a high specification, this residence is a testament to meticulous attention to detail and quality craftsmanship, including high end engineered oak flooring and quality carpeting. From the porch, a substantial entrance hall welcomes you into the home, leading through to the dual aspect sitting room with feature fire and patio doors providing direct access to the rear garden. There is a separate dining room between the sitting room and kitchen which provides a flexible space. The recently refitted kitchen is well planned, with a large central island, housing a sleek induction hob and breakfast bar. From the kitchen bi-fold doors lead through to the conservatory. There is a versatile studio with en-suite shower at the rear, currently being utilised as a fifth bedroom. This space has the potential for a number of uses and would be ideal as a home gym or games room. A further shower room completes the ground floor. The accommodation is configured with four bedrooms on first floor level including a spacious principal bedroom with en-suite bathroom and built in storage. The remaining bedrooms are serviced by a family shower room. Externally, the front of the property has a lawn area and mature boundaries, an integral garage and a horseshoe driveway, allowing easy access for parking. The vast rear garden is mainly laid to lawn, including a terraced area which provides space for outdoor entertaining and relaxing. There are some mature trees and shrubs providing an attractive backdrop. The house is located centrally in the very established Village of South Wonston, on the northerly side of Winchester and is being offered with no forward chain.