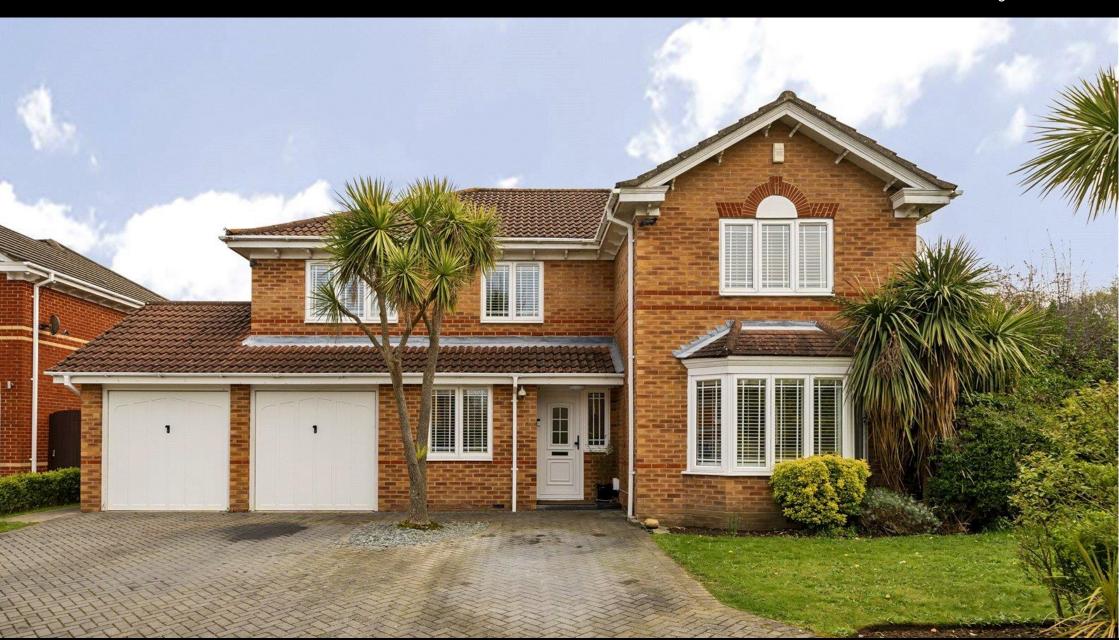

Leafy Lane, Whiteley, Hampshire, PO15 7HL

# **ACCOMMODATION**

Placed within the heart of the premier and well-known Leafy Lane, Whiteley, this is a deceptively large five-bedroom family home. This home offers the perfect "turn key" move, with over 2200sqft of space with the double garage having been converted for further family living. On entering this property, you are welcomed by a large entrance hallway that leads into a home office, a cloakroom and the sitting room. A modern layout creates four separate sitting/reception/play rooms on the ground floor in addition to the kitchen/diner, conservatory and utility room. The generous sitting room overlooking the front garden with a feature bay window leads into a separate dining room overlooking the rear garden both flooded with light. The same feeling of an abundance of space continues to the area in which the current owners are using as a separate TV/cinema room and play room which could easily be turned back into a double garage. On the first floor you will find five double bedrooms, with the principal bedroom benefitting from an en-suite bathroom. The remaining four bedrooms are all served by a modern family bathroom. The private and good-sized rear garden is rare when searching for a modern home in this area and this property is lucky enough to benefit from a lawn area with a separate patio for alfresco dining and a summer house.