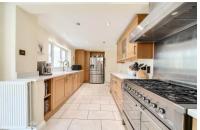

# **ACCOMMODATION**

Placed within the heart of the premier and well-known Leafy Lane, Whiteley, this is a deceptively large five-bedroom family home. This home offers the perfect "turn key" move, with over 2200sqft of space with the double garage having been converted for further family living. On entering this property, you are welcomed by a large entrance hallway that leads into a home office, a cloakroom and the sitting room. A modern layout creates four separate sitting/reception/play rooms on the ground floor in addition to the kitchen/diner, conservatory and utility room. The generous sitting room overlooking the front garden with a feature bay window leads into a separate dining room overlooking the rear garden both flooded with light. The same feeling of an abundance of space continues to the area in which the current owners are using as a separate TV/cinema room and play room which could easily be turned back into a double garage. On the first floor you will find five double bedrooms, with the principal bedroom benefitting from an en-suite bathroom. The remaining four bedrooms are all served by a modern family bathroom. The private and good-sized rear garden is rare when searching for a modern home in this area and this property is lucky enough to benefit from a lawn area with a separate patio for alfresco dining and a summer house.