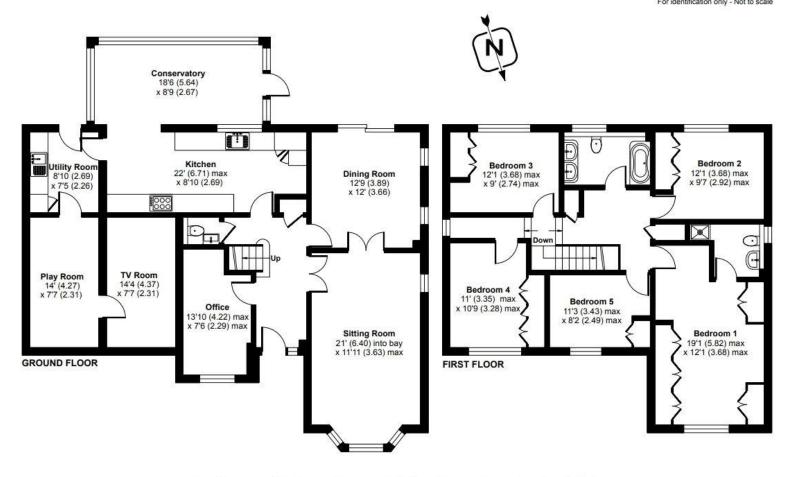

# Approximate Area = 2250 sq ft / 209 sq m For identification only - Not to scale

Floor plan produced in accordance with RICS Property Measurement Standards incorporating International Property Measurement Standards (IPMS2 Residential). © nichecom 2023. Produced for Charlers Estate Agents Limited. REF: 970214