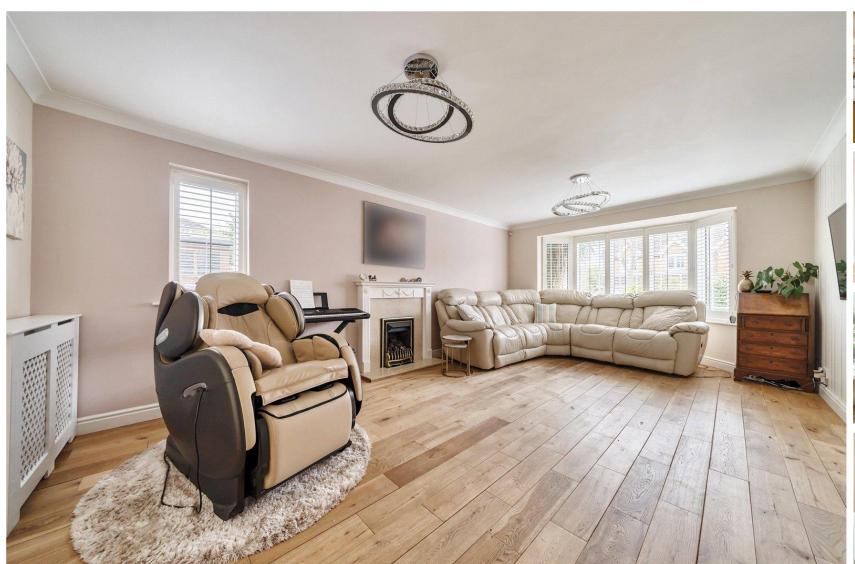

# **ACCOMMODATION**

Placed within the heart of the premier and well-known Leafy Lane, Whiteley, this is a deceptively large five-bedroom family home. This home offers the perfect "turn key" move, with over 2200sqft of space with the double garage having been converted for further family living. On entering this property, you are welcomed by a large entrance hallway that leads into a home office, a cloakroom and the sitting room. A modern layout creates four separate sitting/reception/play rooms on the ground floor in addition to the kitchen/diner, conservatory and utility room. The generous sitting room overlooking the front garden with a feature bay window leads into a separate dining room overlooking the rear garden both flooded with light. The same feeling of an abundance of space continues to the area in which the current owners are using as a separate TV/cinema room and play room which could easily be turned back into a double garage. On the first floor you will find five double bedrooms, with the principal bedroom benefitting from an en-suite bathroom. The remaining four bedrooms are all served by a modern family bathroom. The private and good-sized rear garden is rare when searching for a modern home in this area and this property is lucky enough to benefit from a lawn area with a separate patio for alfresco dining and a summer house.