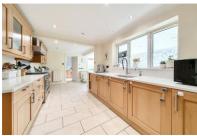

# **ACCOMMODATION**

Placed within the heart of the premier and well-known Leafy Lane, Whiteley, this is a deceptively large five-bedroom family home. This home offers the perfect "turn key" move, with over 2200sqft of space with the double garage having been converted for further family living. On entering this property, you are welcomed by a large entrance hallway that leads into a home office, a cloakroom and the sitting room. A modern layout creates four separate sitting/reception/play rooms on the ground floor in addition to the kitchen/diner, conservatory and utility room. The generous sitting room overlooking the front garden with a feature bay window leads into a separate dining room overlooking the rear garden both flooded with light. The same feeling of an abundance of space continues to the area in which the current owners are using as a separate TV/cinema room and play room which could easily be turned back into a double garage. On the first floor you will find five double bedrooms, with the principal bedroom benefitting from an en-suite bathroom. The remaining four bedrooms are all served by a modern family bathroom. The private and good-sized rear garden is rare when searching for a modern home in this area and this property is lucky enough to benefit from a lawn area with a separate patio for alfresco dining and a summer house.

# **SPECIFICATION**

- Detached family home
- Five bedrooms
- En-suite bathroom
- Modern family bathroom
- Four reception rooms
- Kitchen/diner
- Private rear garden