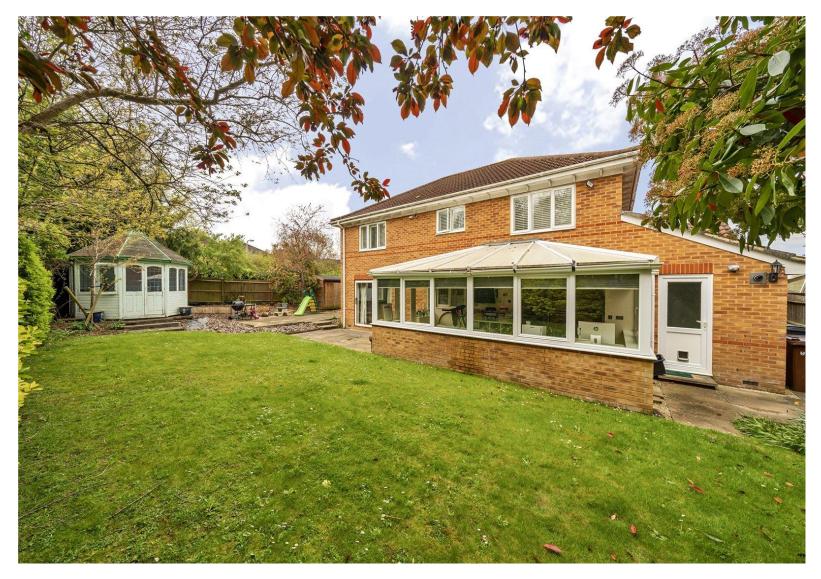

# **ACCOMMODATION**

Placed within the heart of the premier and well-known Leafy Lane, Whiteley, this is a deceptively large five-bedroom family home. This home offers the perfect "turn key" move, with over 2200sqft of space with the double garage having been converted for further family living. On entering this property, you are welcomed by a large entrance hallway that leads into a home office, a cloakroom and the sitting room. A modern layout creates four separate sitting/reception/play rooms on the ground floor in addition to the kitchen/diner, conservatory and utility room. The generous sitting room overlooking the front garden with a feature bay window leads into a separate dining room overlooking the rear garden both flooded with light. The same feeling of an abundance of space continues to the area in which the current owners are using as a separate TV/cinema room and play room which could easily be turned back into a double garage. On the first floor you will find five double bedrooms, with the principal bedroom benefitting from an en-suite bathroom. The remaining four bedrooms are all served by a modern family bathroom. The private and good-sized rear garden is rare when searching for a modern home in this area and this property is lucky enough to benefit from a lawn area with a separate patio for alfresco dining and a summer house.