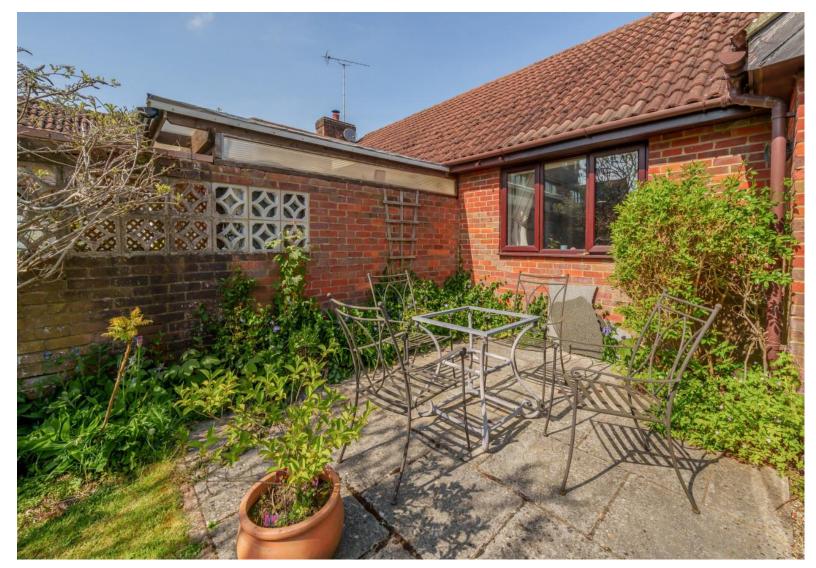

#### ACCOMMODATION

A beautifully positioned one-bedroom bungalow located in the popular village of Bentley and benefitting from a lovely rear garden. The living accommodation comprises a wellproportioned sitting room with a gas fireplace creating a lovely feature to the room. Beyond the sitting room there is a conservatory with attractive views onto the rear garden. The kitchen is situated at the front of the property overlooking the garden with a good range of wall and base units. The bedroom is a double room and has ample space for free-standing furniture or built-in furniture to be added. The shower room is an accessible wet room which has an electric shower, grab rails and a shower seat. The front and rear gardens are beautifully presented with an array of seasonal perennials, mature shrubs and trees. The home further benefits from a parking space to the side, together with ample on-street parking within the road.