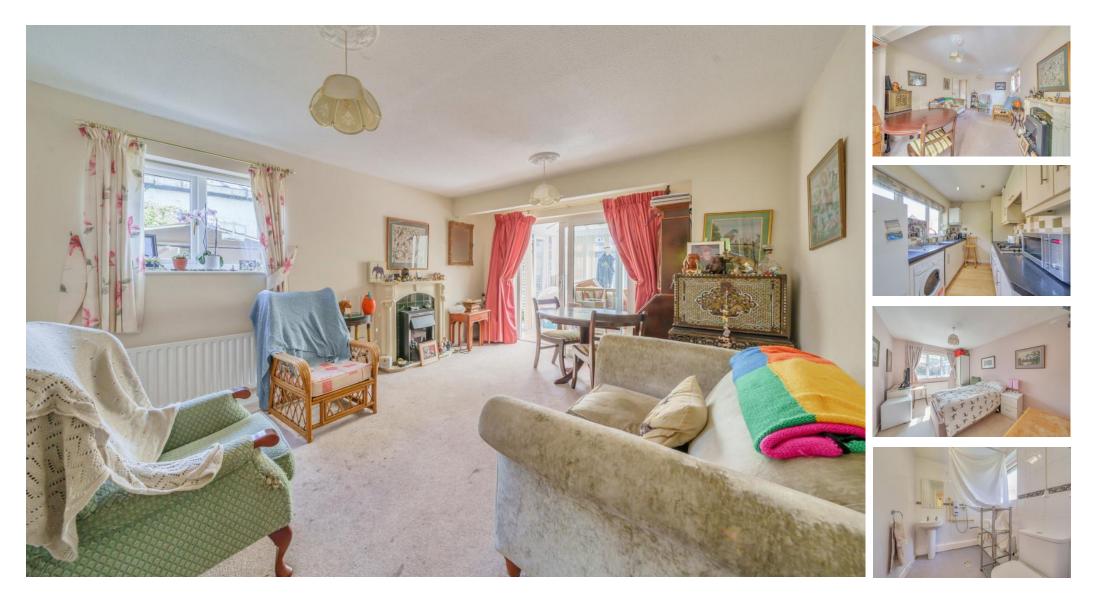

#### ACCOMMODATION

A beautifully positioned one-bedroom bungalow located in the popular village of Bentley and benefitting from a lovely rear garden. The living accommodation comprises a wellproportioned sitting room with a gas fireplace creating a lovely feature to the room. Beyond the sitting room there is a conservatory with attractive views onto the rear garden. The kitchen is situated at the front of the property overlooking the garden with a good range of wall and base units. The bedroom is a double room and has ample space for free-standing furniture or built-in furniture to be added. The shower room is an accessible wet room which has an electric shower, grab rails and a shower seat. The front and rear gardens are beautifully presented with an array of seasonal perennials, mature shrubs and trees. The home further benefits from a parking space to the side, together with ample on-street parking within the road.