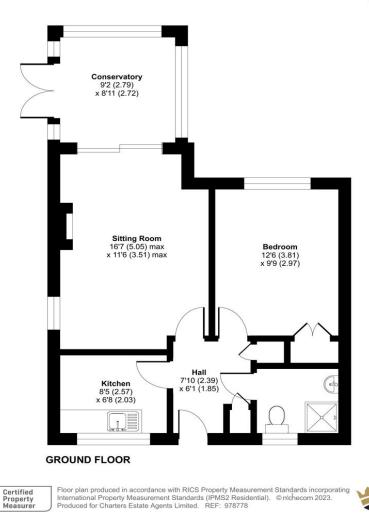

with a gas fireplace creating a lovely feature to the room. Beyond the sitting room there is a conservatory with attractive views onto the rear garden. The kitchen is situated at the front of the property overlooking the garden with a good range of wall and base units. The bedroom is a double room and has ample space for free-standing furniture or built-in furniture to be added. The shower room is an accessible wet room which has an electric shower, grab rails and a shower seat. The front and rear gardens are beautifully presented with an array of seasonal perennials, mature shrubs and trees. The home further benefits from a parking space to the side, together with ample on-street parking within the road.

Approximate Area = 583 sq ft / 54.2 sq m For identification only - Not to scale









#### SITUATION

RICS

Bentley village lies mid-way between Famham and Alton on the Hampshire/Surrey border. Local amenities include a highly regarded primary school and mainline station offering a fast regular service to Farnham/Waterloo (around 65 mins) and the area enjoys ready access to large areas of unspoilt countryside and National Trust land. Alton and Farnham provide a comprehensive range of retail facilities and services with first class shops, leisure amenities and recreational facilities.

Farnham is accessible within around 4.5 miles and has a comprehensive selection of amenities and services including Waitrose and two Sainsbury's superstores together with a further range of specialist retail shops. The locality provides a subtle opportunity to combine urban and country l