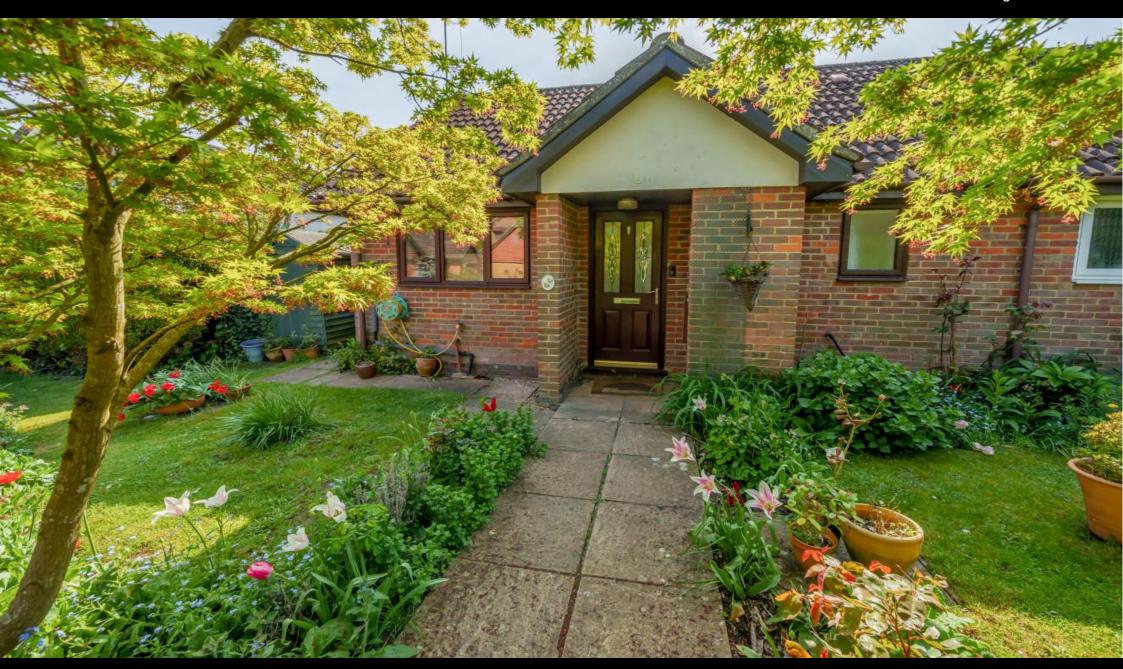

#### ACCOMMODATION

A beautifully positioned one-bedroom bungalow located in the popular village of Bentley and benefitting from a lovely rear garden. The living accommodation comprises a wellproportioned sitting room with a gas fireplace creating a lovely feature to the room. Beyond the sitting room there is a conservatory with attractive views onto the rear garden. The kitchen is situated at the front of the property overlooking the garden with a good range of wall and base units. The bedroom is a double room and has ample space for free-standing furniture or built-in furniture to be added. The shower room is an accessible wet room which has an electric shower, grab rails and a shower seat. The front and rear gardens are beautifully presented with an array of seasonal perennials, mature shrubs and trees. The home further benefits from a parking space to the side, together with ample on-street parking within the road.

## SPECIFICATION

- One bedroom bungalow
- Popular village location
- Well-proportioned sitting room
- Conservatory
- Pretty front and rear gardens
- Parking space to the side with ample on-street parking