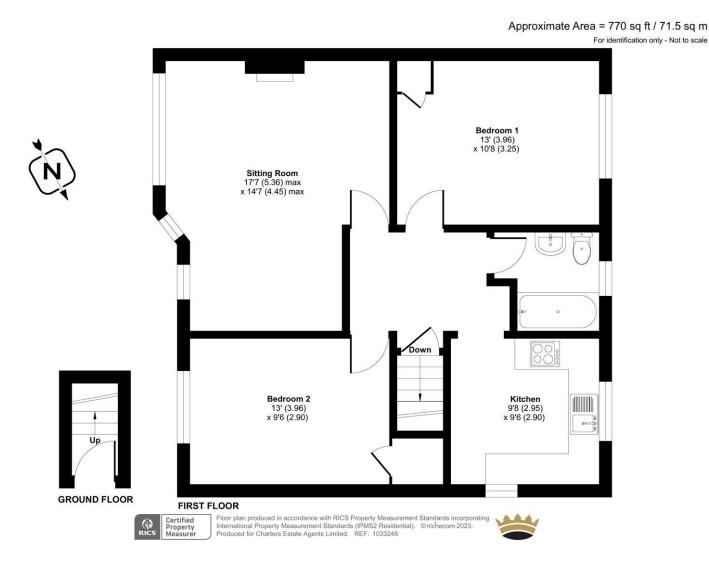

#### **SPECIFICATION**

- Spacious two-bedroom first-floor maisonette
- Private garden and driveway for three cars and ample street parking
- Recently refitted contemporary kitchen
- Bright and inviting 17'7 sitting room with triple aspect windows
- Two generously sized double bedrooms
- White and bright bathroom
- Prime location
- Brick shed and space under the entrance stairs for storage
- Convenient access to the A31 for commuters
- Alton train station nearby, offering a direct line to London Waterloo

# **ACCOMMODATION**

Charters are delighted to bring this charming first-floor maisonette to the lettings market. Boasting two bedrooms, a private garden and a driveway, it offers the perfect blend of comfort and convenience. Upon entering, you will notice the spacious and well-presented interior, with contemporary features throughout. The highlight of this home is the recently refitted kitchen, with wall and base units and integrated appliances. The 17'7 sitting room is flooded with natural light, thanks to its triple aspect windows, creating a warm and inviting atmosphere for relaxation and entertaining. The two generously sized double bedrooms offer ample space for rest and relaxation, while the white and bright bathroom adds a touch of luxury to your daily routine. Externally, the property offers ample storage with access to a brick shed and a space beneath the outdoor staircase. The property also offers driveway parking for several cars, alongside plenty of free onstreet parking.