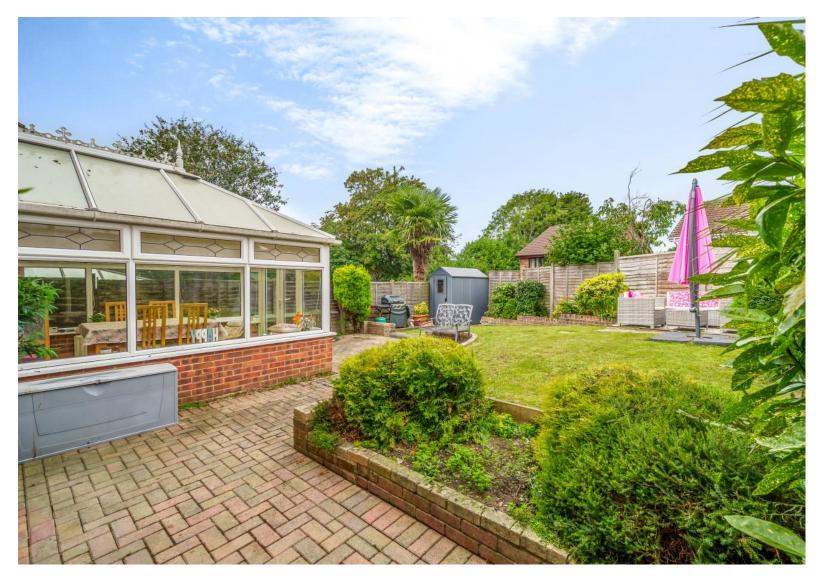

## **ACCOMMODATION**

Welcome to this fantastic four-bedroom detached house nestled within the popular Chartwell Green neighbourhood in West End. Tucked away along a private drive leading to just three properties, this residence boasts both charm and convenience. The well-designed and versatile layout of this home caters to a modern lifestyle. Upon entry, you'll be greeted by a welcoming entrance hall, a door that leads to a generous sitting room, perfect for relaxation and entertainment. The adjacent separate dining room/family room offers a space for hosting gatherings or enjoying family meals. The heart of the home lies in the spacious kitchen/breakfast room, providing ample space for culinary adventures. The converted garage has been thoughtfully repurposed into a utility room and extra reception space, enhancing the functionality of the property. Practicality meets aesthetics with the inclusion of a downstairs cloakroom, offering convenience for both residents and guests. Upstairs continues to impress with four bedrooms complete with an ensuite shower room to the principal bedroom, with the other three bedrooms being served by the spacious family bathroom. Outside there is a block paved driveway providing off-road parking for several vehicles and a delightful garden to the rear.

## **SPECIFICATION**

- Four-bedroom family home
- Two reception rooms
- Spacious kitchen/breakfast room
- Bathroom and ensuite shower room
- Conservatory
- Enclosed rear garden
- Driveway parking for several vehicles