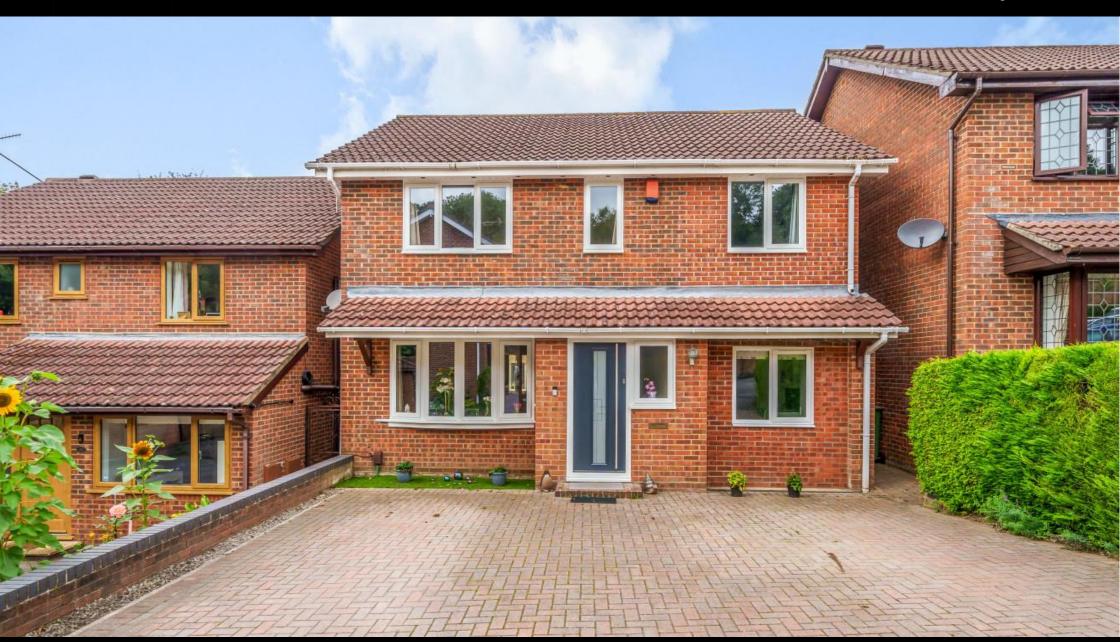

Swincombe Rise, West End, Southampton, Hampshire, SO18 3NL

## **ACCOMMODATION**

Welcome to this fantastic four-bedroom detached house nestled within the popular Chartwell Green neighbourhood in West End. Tucked away along a private drive leading to just three properties, this residence boasts both charm and convenience. The well-designed and versatile layout of this home caters to a modern lifestyle. Upon entry, you'll be greeted by a welcoming entrance hall, a door that leads to a generous sitting room, perfect for relaxation and entertainment. The adjacent separate dining room/family room offers a space for hosting gatherings or enjoying family meals. The heart of the home lies in the spacious kitchen/breakfast room, providing ample space for culinary adventures. The converted garage has been thoughtfully repurposed into a utility room and extra reception space, enhancing the functionality of the property. Practicality meets aesthetics with the inclusion of a downstairs cloakroom, offering convenience for both residents and guests. Upstairs continues to impress with four bedrooms complete with an ensuite shower room to the principal bedroom, with the other three bedrooms being served by the spacious family bathroom. Outside there is a block paved driveway providing off-road parking for several vehicles and a delightful garden to the rear.