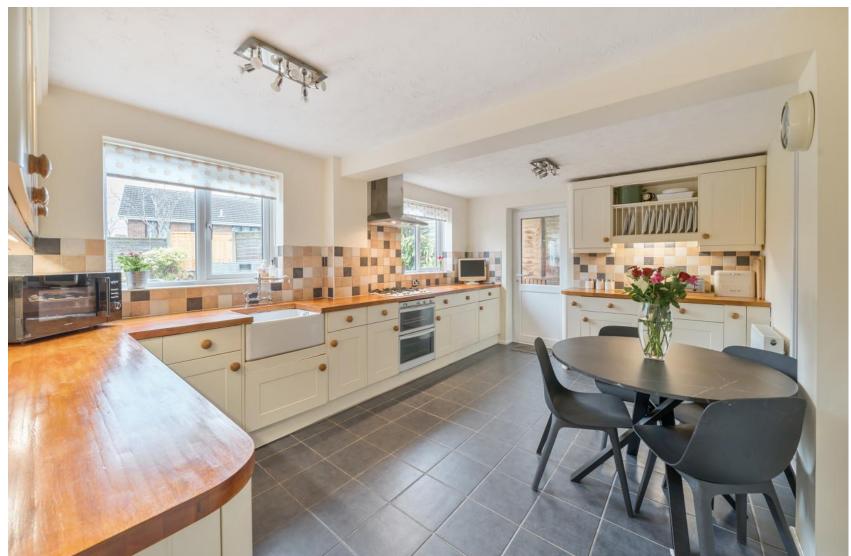

## **ACCOMMODATION**

Welcome to this fantastic four-bedroom detached house nestled within the popular Chartwell Green neighbourhood in West End. Tucked away along a private drive leading to just three properties, this residence boasts both charm and convenience. The well-designed and versatile layout of this home caters to a modern lifestyle. Upon entry, you'll be greeted by a welcoming entrance hall, a door that leads to a generous sitting room, perfect for relaxation and entertainment. The adjacent separate dining room/family room offers a space for hosting gatherings or enjoying family meals. The heart of the home lies in the spacious kitchen/breakfast room, providing ample space for culinary adventures. The converted garage has been thoughtfully repurposed into a utility room and extra reception space, enhancing the functionality of the property. Practicality meets aesthetics with the inclusion of a downstairs cloakroom, offering convenience for both residents and guests. Upstairs continues to impress with four bedrooms complete with an ensuite shower room to the principal bedroom, with the other three bedrooms being served by the spacious family bathroom. Outside there is a block paved driveway providing off-road parking for several vehicles and a delightful garden to the rear.

## **SPECIFICATION**

- Four-bedroom family home
- Two reception rooms
- Spacious kitchen/breakfast room
- Bathroom and ensuite shower room
- Conservatory
- Enclosed rear garden
- Driveway parking for several vehicles