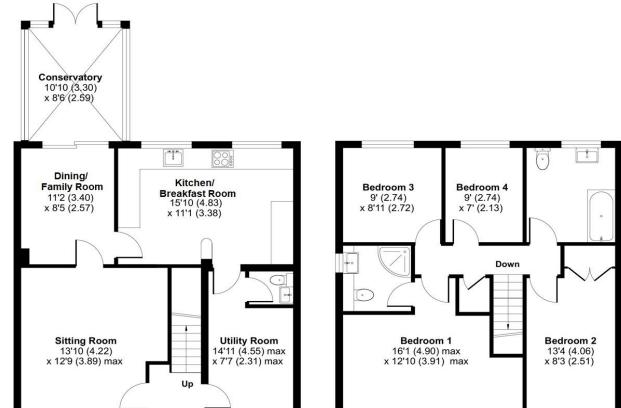

## **SITUATION**

**GROUND FLOOR** 

Certified

Property Measurer

West End is conveniently situated on the outskirts of Southampton. There is a wide range of amenities and facilities in West End village centre that include shops, banks and public houses. Other benefits include sought-after schools, a leisure centre and a number of superstores within a short drive. Easy access is also available to the M27, M3 and railway networks. Eastleigh town is only a 10-minute drive away with its variety of shops, restaurants, sports facilities and a cinema and bowling complex. The area enjoys excellent transport links via the M27, M3 and railway networks. The nearby Itchen Valley Country Park, with its 440 acres of Green Flag awarded water meadows and woodland is ideal for those who appreciate the outdoors, while the picturesque villages of Hamble, Bursledon, Swanwick and Warsash all offer inviting bars, cafes and restaurants.

**FIRST FLOOR** 

Floor plan produced in accordance with RICS Property Measurement Standards incorporating International Property Measurement Standards (IPMS2 Residential). © nichecom 2023.

Produced for Charters Estate Agents Limited. REF: 1020825