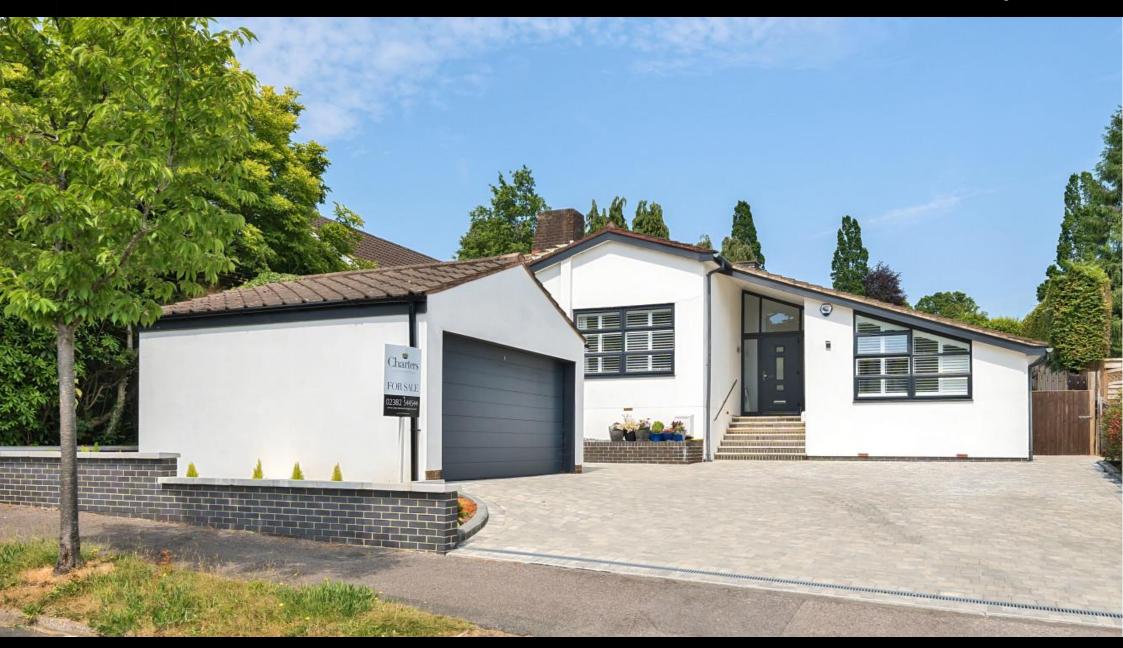

# **ACCOMMODATION**

A spacious detached single-storey residence offering an individual, contemporary design that will appeal to a wide range of potential buyers seeking a quality home within a highly sought-after neighbourhood close to Bassett Wood. The flexible split-level layout can suit a variety of family circumstances with the potential for a two room guest annexe with a shower room and independent access. The principal bedroom boasts a high-level ceiling, fitted wardrobes, a walk-in wardrobe and a four-piece ensuite bathroom. Two further bedrooms are served by a stylish bathroom and the remaining two bedrooms have access to a Jack and Jill shower room. The outstanding feature of the property is the superb open plan kitchen/living/dining room that measures an impressive 24' x 23' which emanates excellent natural light and is a wonderful social and entertaining area including a bespoke desk & shelving unit. There is a separate utility room and doors which open onto a large paved terrace that is ideal for all fresco dining. Steps lead up to the level area of lawn that enjoys an open but private outlook which is ideally positioned for the best of the summer sun; a quality bespoke pergola is perfect for relaxing on sunny days and warm evenings. The block paved drive allows off-road parking and there is a detached double garage and useful side shed found to the left hand side.

# **SPECIFICATION**

- Stylish split-level single-storey residence
- Highly sought-after location
- Stunning 24' x 23' open plan kitchen/living/dining room
- Principal bedroom featuring a walk-in wardrobe and ensuite
- Two bedrooms linked by a shower room
- Two further bedrooms served by a bathroom
- Attractive garden with a large pergola
- Off-road parking and a double garage