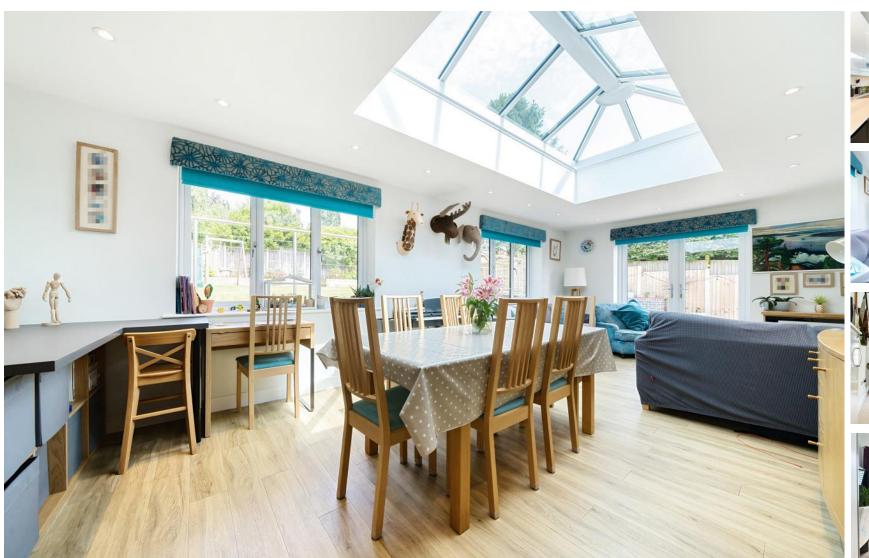

# **ACCOMMODATION**

A spacious detached single-storey residence offering an individual, contemporary design that will appeal to a wide range of potential buyers seeking a quality home within a highly sought-after neighbourhood close to Bassett Wood. The flexible split-level layout can suit a variety of family circumstances with the potential for a two room guest annexe with a shower room and independent access. The principal bedroom boasts a high-level ceiling, fitted wardrobes, a walk-in wardrobe and a four-piece ensuite bathroom. Two further bedrooms are served by a stylish bathroom and the remaining two bedrooms have access to a Jack and Jill shower room. The outstanding feature of the property is the superb open plan kitchen/living/dining room that measures an impressive 24' x 23' which emanates excellent natural light and is a wonderful social and entertaining area including a bespoke desk & shelving unit. There is a separate utility room and doors which open onto a large paved terrace that is ideal for all fresco dining. Steps lead up to the level area of lawn that enjoys an open but private outlook which is ideally positioned for the best of the summer sun; a quality bespoke pergola is perfect for relaxing on sunny days and warm evenings. The block paved drive allows off-road parking and there is a detached double garage and useful side shed found to the left hand side.

# **SPECIFICATION**

- Stylish split-level single-storey residence
- Highly sought-after location
- Stunning 24' x 23' open plan kitchen/living/dining room
- Principal bedroom featuring a walk-in wardrobe and ensuite
- Two bedrooms linked by a shower room
- Two further bedrooms served by a bathroom
- Attractive garden with a large pergola
- Off-road parking and a double garage