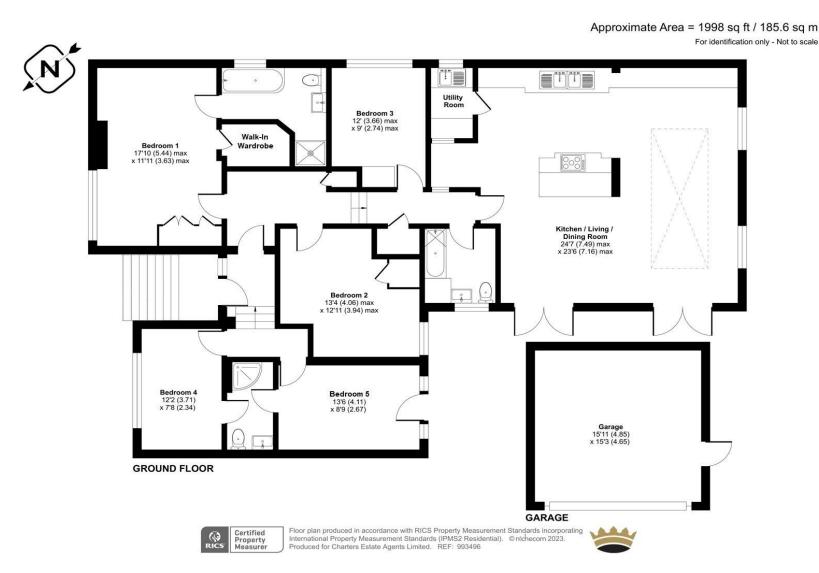

# **ACCOMMODATION**

A spacious detached single-storey residence offering an individual, contemporary design that will appeal to a wide range of potential buyers seeking a quality home within a highly sought-after neighbourhood close to Bassett Wood. The flexible split-level layout can suit a variety of family circumstances with the potential for a two room guest annexe with a shower room and independent access. The principal bedroom boasts a high-level ceiling, fitted wardrobes, a walk-in wardrobe and a four-piece ensuite bathroom. Two further bedrooms are served by a stylish bathroom and the remaining two bedrooms have access to a Jack and Jill shower room. The outstanding feature of the property is the superb open plan kitchen/living/dining room that measures an impressive 24' x 23' which emanates excellent natural light and is a wonderful social and entertaining area including a bespoke desk & shelving unit. There is a separate utility room and doors which open onto a large paved terrace that is ideal for all fresco dining. Steps lead up to the level area of lawn that enjoys an open but private outlook which is ideally positioned for the best of the summer sun; a quality bespoke pergola is perfect for relaxing on sunny days and warm evenings. The block paved drive allows off-road parking and there is a detached double garage and useful side shed found to the left hand side.

# **SPECIFICATION**

- Stylish split-level single-storey residence
- Highly sought-after location
- Stunning 24' x 23' open plan kitchen/living/dining room
- Principal bedroom featuring a walk-in wardrobe and ensuite
- Two bedrooms linked by a shower room
- Two further bedrooms served by a bathroom
- Attractive garden with a large pergola
- Off-road parking and a double garage