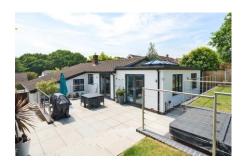

# **ACCOMMODATION**

A spacious detached single-storey residence offering an individual, contemporary design that will appeal to a wide range of potential buyers seeking a quality home within a highly sought-after neighbourhood close to Bassett Wood. The flexible split-level layout can suit a variety of family circumstances with the potential for a two room guest annexe with a shower room and independent access. The principal bedroom boasts a high-level ceiling, fitted wardrobes, a walk-in wardrobe and a four-piece ensuite bathroom. Two further bedrooms are served by a stylish bathroom and the remaining two bedrooms have access to a Jack and Jill shower room. The outstanding feature of the property is the superb open plan kitchen/living/dining room that measures an impressive 24' x 23' which emanates excellent natural light and is a wonderful social and entertaining area including a bespoke desk & shelving unit. There is a separate utility room and doors which open onto a large paved terrace that is ideal for all fresco dining. Steps lead up to the level area of lawn that enjoys an open but private outlook which is ideally positioned for the best of the summer sun; a quality bespoke pergola is perfect for relaxing on sunny days and warm evenings. The block paved drive allows off-road parking and there is a detached double garage and useful side shed found to the left hand side.

# **SPECIFICATION**

- Stylish split-level single-storey residence
- Highly sought-after location
- Stunning 24' x 23' open plan kitchen/living/dining room
- Principal bedroom featuring a walk-in wardrobe and ensuite
- Two bedrooms linked by a shower room
- Two further bedrooms served by a bathroom
- Attractive garden with a large pergola
- Off-road parking and a double garage