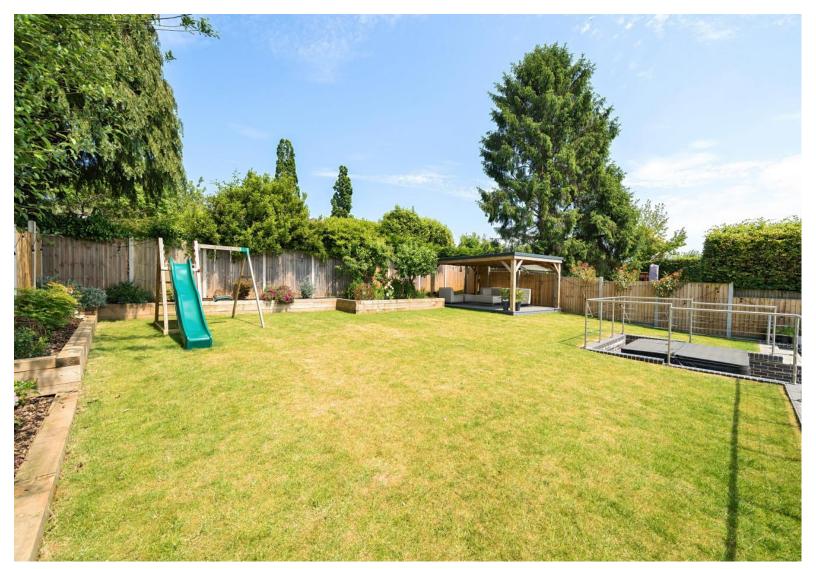

# **ACCOMMODATION**

A spacious detached single-storey residence offering an individual, contemporary design that will appeal to a wide range of potential buyers seeking a quality home within a highly sought-after neighbourhood close to Bassett Wood. The flexible split-level layout can suit a variety of family circumstances with the potential for a two room guest annexe with a shower room and independent access. The principal bedroom boasts a high-level ceiling, fitted wardrobes, a walk-in wardrobe and a four-piece ensuite bathroom. Two further bedrooms are served by a stylish bathroom and the remaining two bedrooms have access to a Jack and Jill shower room. The outstanding feature of the property is the superb open plan kitchen/living/dining room that measures an impressive 24' x 23' which emanates excellent natural light and is a wonderful social and entertaining area including a bespoke desk & shelving unit. There is a separate utility room and doors which open onto a large paved terrace that is ideal for all fresco dining. Steps lead up to the level area of lawn that enjoys an open but private outlook which is ideally positioned for the best of the summer sun; a quality bespoke pergola is perfect for relaxing on sunny days and warm evenings. The block paved drive allows off-road parking and there is a detached double garage and useful side shed found to the left hand side.