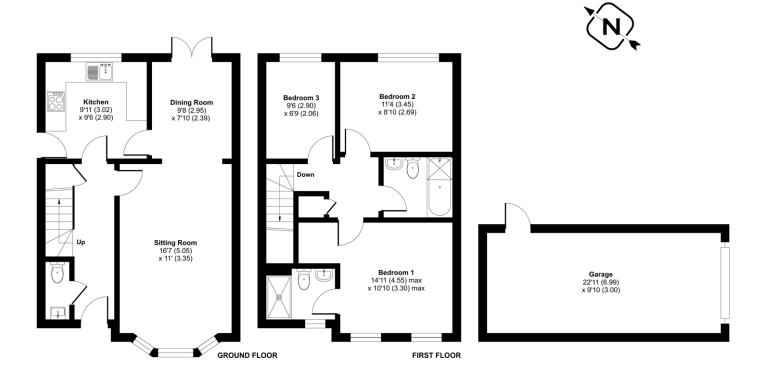

# Approximate Area = 1185 sq ft / 110 sq m (includes garage)

For identification only - Not to scale

Floor plan produced in accordance with RICS Property Measurement Standards incorporating International Property Measurement Standards (IPMS2 Residential). © richecom 2023. Produced for Charter State Agents Limited. REF: 959533