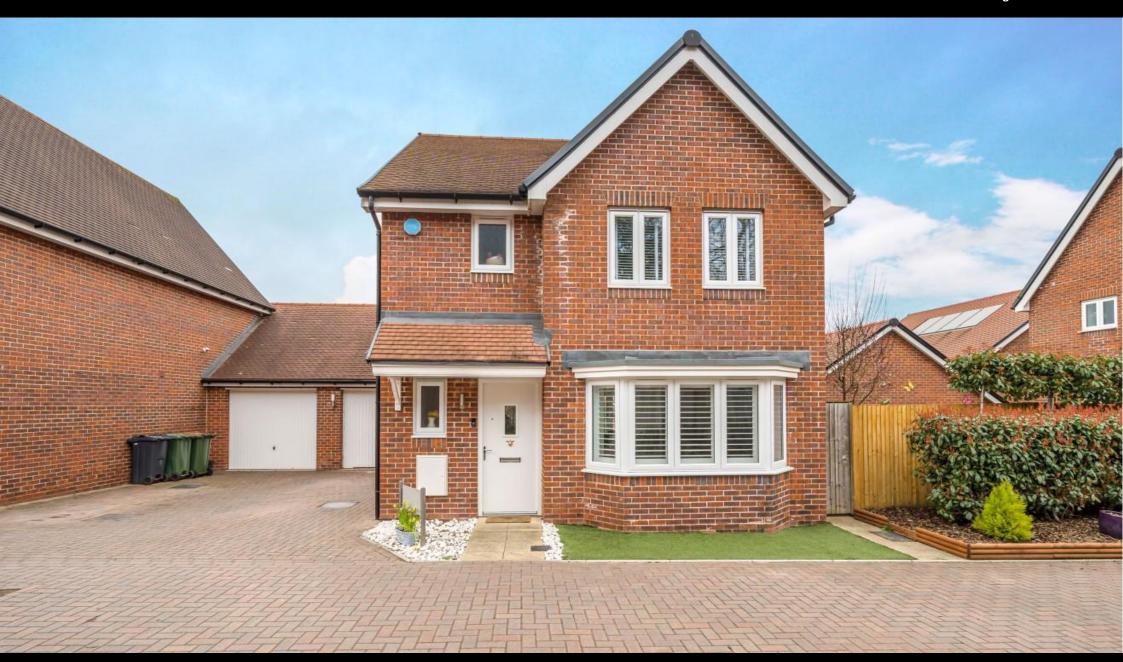

# **ACCOMMODATION**

\*\*SHARED OWNERSHIP PROPERTY\*\* A fantastic opportunity to purchase a 50% shared ownership property in the desirable Bishopstoke development of Bow Lake Gardens. This immaculately presented and recently built three bedroom linked- detached family home complete with two bathrooms, good size reception room, a garage and a wonderful open outlook to the front. The living accommodation is very flexible, with the ground floor comprising an entrance hall, convenient downstairs cloakroom, spacious sitting room, separate dining room with French doors leading to the rear garden and a good size modern kitchen with built in appliances. The first floor continues to impress with the large principal bedroom boasting an en-suite shower room, and a further two good bedrooms all served by the main family bathroom. Externally, the rear garden is nicely landscaped with a fabulous covered seating area, perfect for all fresco dining and entertaining alike. To the front is a driveway parking with access to the single garage. \*Terms and conditions apply, please contact for further details\*