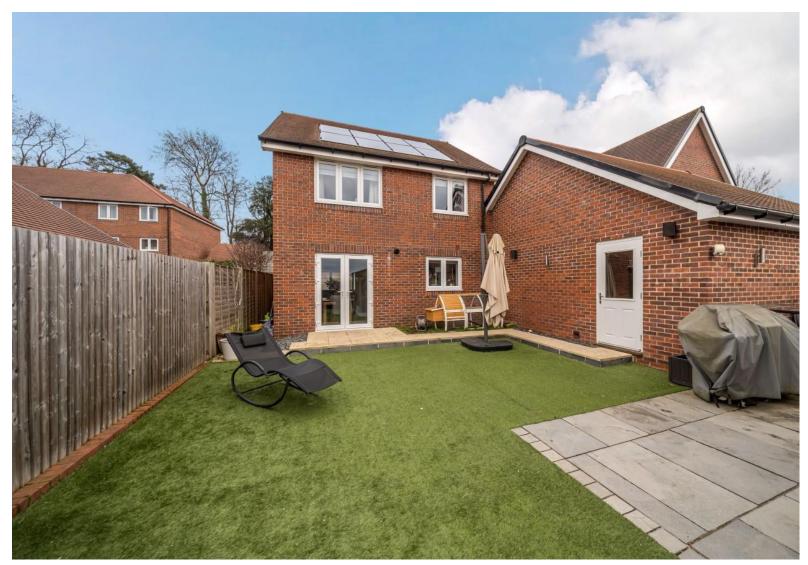

# **ACCOMMODATION**

\*\*SHARED OWNERSHIP PROPERTY\*\* A fantastic opportunity to purchase a 50% shared ownership property in the desirable Bishopstoke development of Bow Lake Gardens. This immaculately presented and recently built three bedroom linked- detached family home complete with two bathrooms, good size reception room, a garage and a wonderful open outlook to the front. The living accommodation is very flexible, with the ground floor comprising an entrance hall, convenient downstairs cloakroom, spacious sitting room, separate dining room with French doors leading to the rear garden and a good size modern kitchen with built in appliances. The first floor continues to impress with the large principal bedroom boasting an en-suite shower room, and a further two good bedrooms all served by the main family bathroom. Externally, the rear garden is nicely landscaped with a fabulous covered seating area, perfect for all fresco dining and entertaining alike. To the front is a driveway parking with access to the single garage. \*Terms and conditions apply, please contact for further details\*