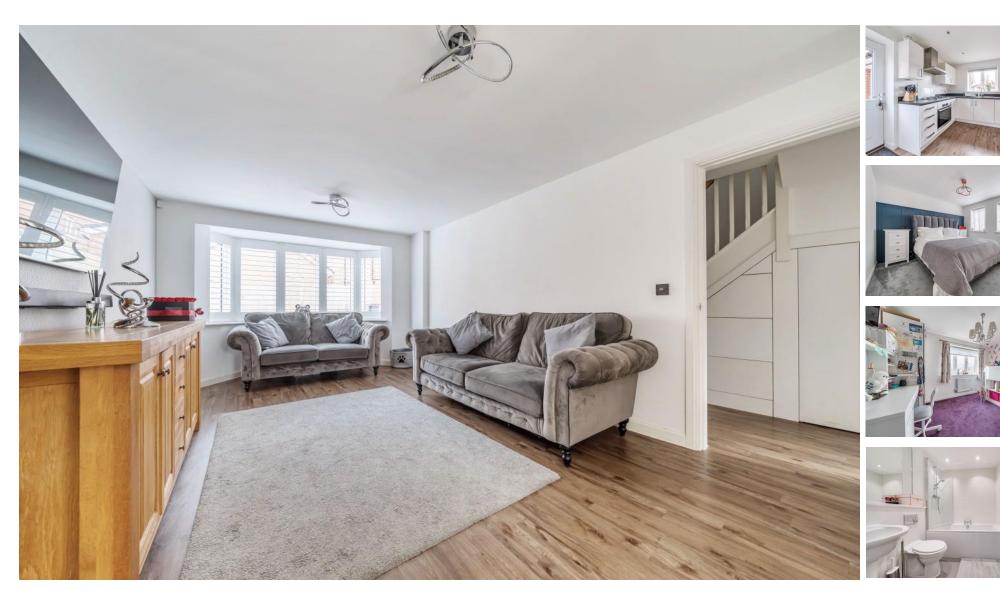

# **ACCOMMODATION**

\*\*SHARED OWNERSHIP PROPERTY\*\* A fantastic opportunity to purchase a 50% shared ownership property in the desirable Bishopstoke development of Bow Lake Gardens. This immaculately presented and recently built three bedroom linked- detached family home complete with two bathrooms, good size reception room, a garage and a wonderful open outlook to the front. The living accommodation is very flexible, with the ground floor comprising an entrance hall, convenient downstairs cloakroom, spacious sitting room, separate dining room with French doors leading to the rear garden and a good size modern kitchen with built in appliances. The first floor continues to impress with the large principal bedroom boasting an en-suite shower room, and a further two good bedrooms all served by the main family bathroom. Externally, the rear garden is nicely landscaped with a fabulous covered seating area, perfect for all fresco dining and entertaining alike. To the front is a driveway parking with access to the single garage. \*Terms and conditions apply, please contact for further details\*