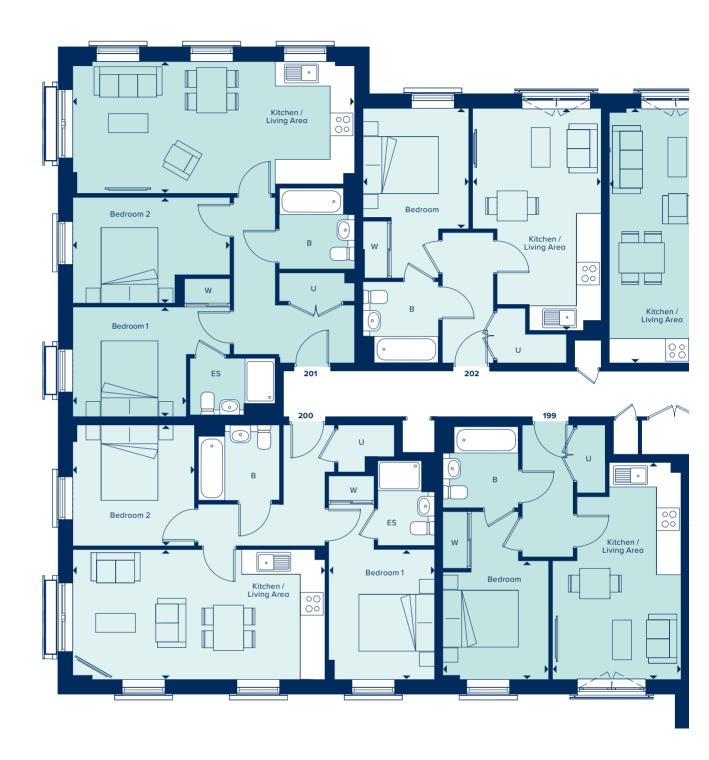

# SECOND FLOOR

| TYPE 6 - PLOT 201     |               |  |  |
|-----------------------|---------------|--|--|
| KITCHEN / LIVING AREA |               |  |  |
| 7.45m x 3.49m         | 24'4" x 11'5" |  |  |
| BEDROOM 1             |               |  |  |
| 3m x 2.9m             | 9'8" x 9'5"   |  |  |
| BEDROOM 2             |               |  |  |
| 4.16m x 2.8m          | 13'6" x 9'2"  |  |  |

| TYPE 3 - PLOT 202     |               |  |  |
|-----------------------|---------------|--|--|
| KITCHEN / LIVING AREA |               |  |  |
| 5.86m x 3.4m          | 19'2" x 11'2" |  |  |
| BEDROOM               |               |  |  |
| 3.19m x 2.8m          | 10'5" x 9'2"  |  |  |
|                       |               |  |  |
|                       |               |  |  |

| TYPE 2 - PLOT 199     |               |  |  |
|-----------------------|---------------|--|--|
| KITCHEN / LIVING AREA |               |  |  |
| 5.74m x 3.4m          | 18'8" x 11'2" |  |  |
| BEDROOM               |               |  |  |
| 3.14m x 2.8m          | 10'3" x 9'2"  |  |  |
|                       |               |  |  |

| TYPE 5 - PLOT 200     |               |  |
|-----------------------|---------------|--|
| KITCHEN / LIVING AREA |               |  |
| 6.67m x 3.44m         | 21'9" x 11'3" |  |
| BEDROOM 1             |               |  |
| 3.44m x 2.8m          | 11'3" x 9'2"  |  |
| BEDROOM 2             |               |  |
| 3.22m x 3.2m          | 10'6" x 10'5" |  |
|                       |               |  |