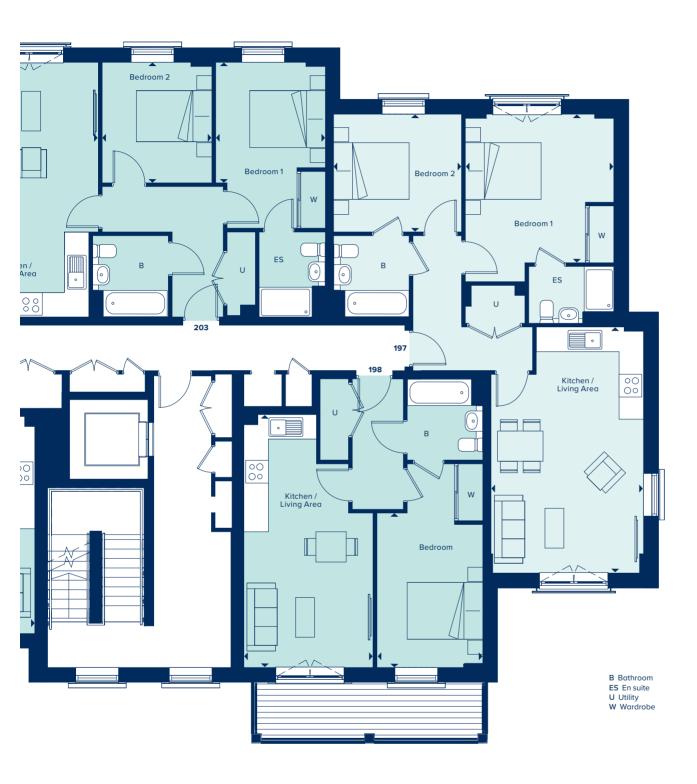

| TYPE 7 - PLOT 203     |               |  |  |
|-----------------------|---------------|--|--|
| KITCHEN / LIVING AREA |               |  |  |
| 6.74m x 3.58m         | 22'1" x 11'7" |  |  |
| BEDROOM 1             |               |  |  |
| 3.19m x 2.9m          | 10'5" x 9'5"  |  |  |
| BEDROOM 2             |               |  |  |
| 3.19m x 2.9m          | 10'5" x 9'5"  |  |  |

# **WATSON HOUSE**

| TYPE 4a - PLOT 197    |               |  |  |
|-----------------------|---------------|--|--|
| KITCHEN / LIVING AREA |               |  |  |
| 6.51m x 4.04m         | 21'4" x 13'3" |  |  |
| BEDROOM 1             |               |  |  |
| 3.93m x 3.93m         | 12'9" x 12'9" |  |  |
| BEDROOM 2             |               |  |  |
| 3.39m x 3.11m         | 11'1" x 10'2" |  |  |

| TYPE 1a - PLOT 198    |               |  |
|-----------------------|---------------|--|
| KITCHEN / LIVING AREA |               |  |
| 6.69m x 3.42m         | 21'9" x 11'2" |  |
| BEDROOM               |               |  |
| 4.09m x 2.8m          | 13'4" x 9'2"  |  |
|                       |               |  |