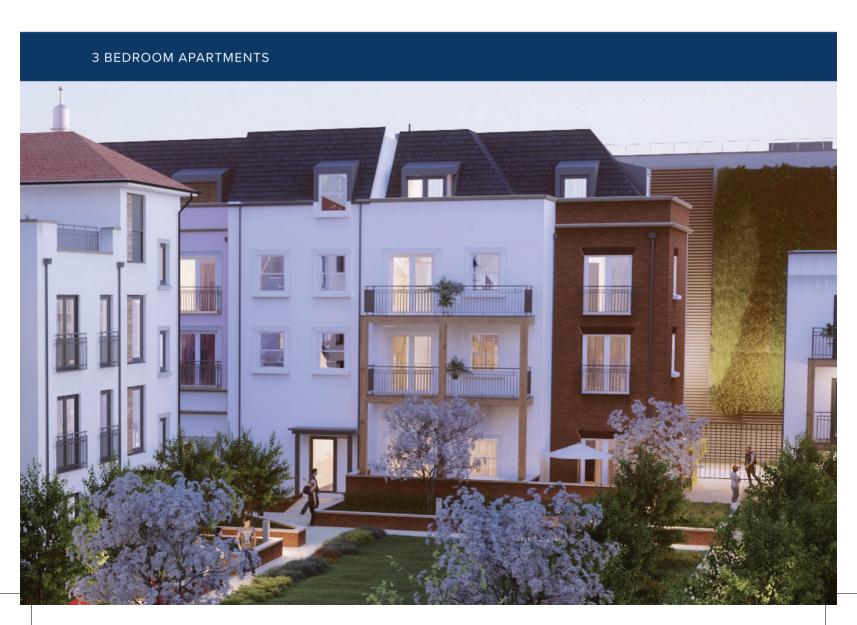

## WATSON HOUSE

| TYPE 9 - PLOT 205     |               |
|-----------------------|---------------|
| KITCHEN / LIVING AREA |               |
| 9m x 5.61m            | 29'5" x 18'4" |
| BEDROOM 1             |               |
| 4.82m x 3.34m         | 15'8" x 11'0" |
| BEDROOM 2             |               |
| 5.39m x 3.69m         | 17'7" x 12'1" |
| BEDROOM 3             |               |
| 4.02m x 3m            | 13'2" x 9'8"  |

B Bathroom ES En suite U Utility W Wardrobe

**BRIGHTWELLS YARD** 

East Street, Farnham, Surrey, GU9 7UA

For all enquires please call

01252 982426 crestnicholson.com/brightwellsyard

Please note, the digital illustrations may not accurately depict elevation materials, gradients, landscaping or street furniture. Whilst every reasonable effort has been made to ensure that the information contained in this brochure is correct, it is designed specifically as a guide only and Crest Nicholson reserves the right to amend the specification and layout as necessary and without notice at its absolute discretion. This brochure does not in any way constitute or form any part of a contract of sale transfer or lease. Please ask Sales Executive for further details. STU9062/March 2021.