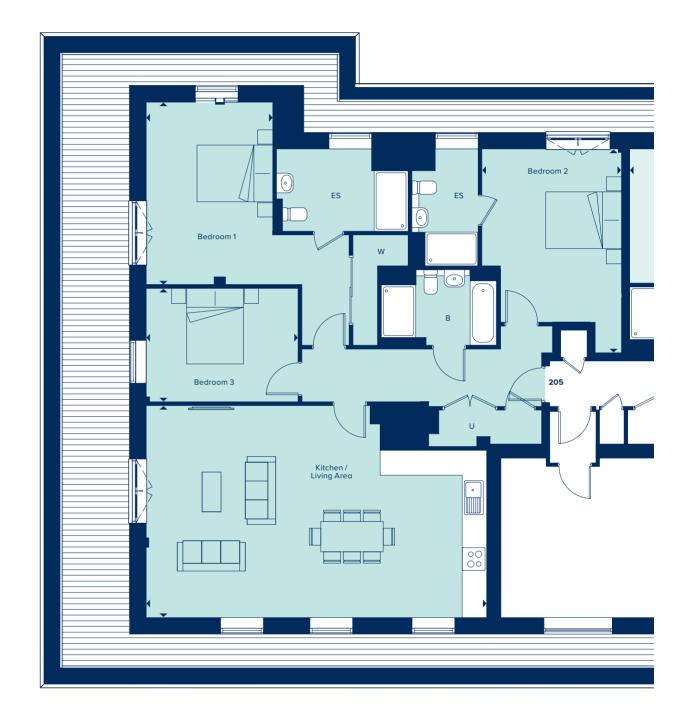

## TYPE 8 - PLOT 204

| KITCHEN / LIVING | AREA          |
|------------------|---------------|
| 7.01m x 5.75m    | 23'0" x 18'9" |
| BEDROOM 1        |               |
| 3.72m x 3.35m    | 12'2" x 11'0" |
| BEDROOM 2        |               |
| 3.65m x 3.54m    | 12'0" x 11'6" |
| BEDROOM 3        |               |
| 3.91m x 3.35m    | 12'8" x 11'0" |

B Bathroom ES En suite U Utility W Wardrobe

**BRIGHTWELLS YARD** 

East Street, Farnham, Surrey, GU9 7UA

For all enquires please call

01252 982426 crestnicholson.com/brightwellsyard

Please note, the digital illustrations may not accurately depict elevation materials, gradients, landscaping or street furniture. Whilst every reasonable effort has been made to ensure that the information contained in this brochure is correct, it is designed specifically as a guide only and Crest Nicholson reserves the right to amend the specification and layout as necessary and without notice at its absolute discretion. This brochure does not in any way constitute or form any part of a contract of sale transfer or lease. Please ask Sales Executive for further details. STU9062/March 2021.