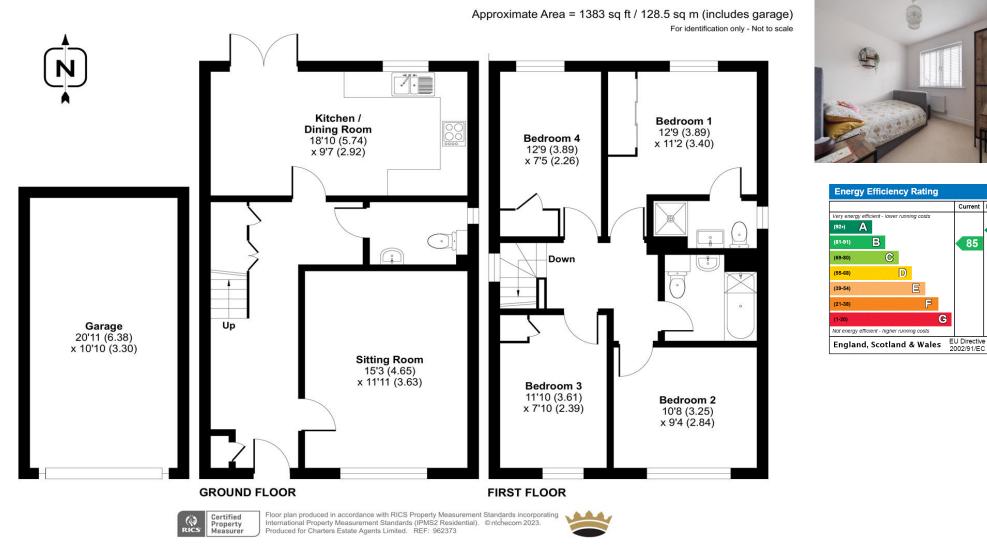

## ACCOMMODATION

This modern four-bedroom detached home is ideal for a family looking for the convenience of walking to Whiteley Shopping Village and having country walks on the door step. Sat within an enviable corner plot, parking for multiple cars line the side of the property down to the large single garage offering ample storage. Having been looked after incredibly well since new, circa 18 months ago, this is the perfect turn key home. The entrance hallway is inviting and flows into the kitchen/diner to the rear of the property with built-in storage beneath the stairs and a downstairs w/c. A large sitting room to the front of the home invites the morning sun to flood the room with light and provides plenty of space for the whole family to sit back and relax. Stretching across the back of the house, the vast kitchen/ diner is full of integrated appliances, creating a sleek and stylish look. Space for a dining table is in front of the patio doors which opens out to the rear garden, creating a natural flow from inside to out. The first floor finds four, well-proportioned bedrooms, all able to suit a double bed or the smaller of the four making the perfect child's bedroom or home office with fitted storage. The principal room includes its own en-suite shower room whist the three further rooms share the family bathroom with a shower over the bath. Laid mainly to lawn, the generous rear garden still has so much potential to become a landscaped haven, and the positioning of the patio will capture the sun into the evening.

## SPECIFICATION

- Four bedrooms
- Detached
- Kitchen/Diner
- En-suite bathroom
- Generous sized garden
- Garage

LOCAL AUTHORITY Winchester City Council Council Tax Band E

GUIDE PRICE Asking Price £485,000