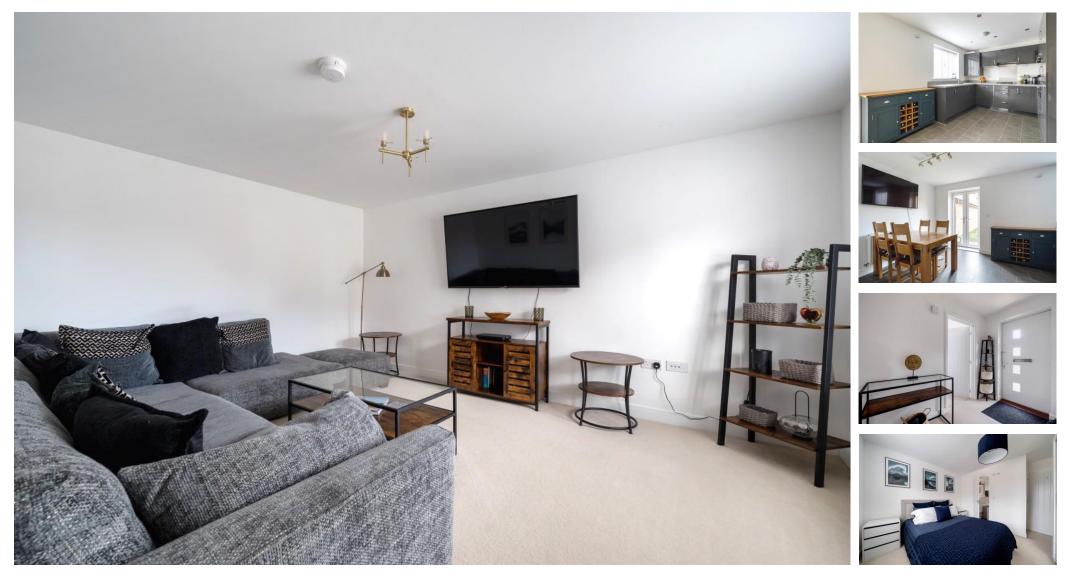

## ACCOMMODATION

This modern four-bedroom detached home is ideal for a family looking for the convenience of walking to Whiteley Shopping Village and having country walks on the door step. Sat within an enviable corner plot, parking for multiple cars line the side of the property down to the large single garage offering ample storage. Having been looked after incredibly well since new, circa 18 months ago, this is the perfect turn key home. The entrance hallway is inviting and flows into the kitchen/diner to the rear of the property with built-in storage beneath the stairs and a downstairs w/c. A large sitting room to the front of the home invites the morning sun to flood the room with light and provides plenty of space for the whole family to sit back and relax. Stretching across the back of the house, the vast kitchen/ diner is full of integrated appliances, creating a sleek and stylish look. Space for a dining table is in front of the patio doors which opens out to the rear garden, creating a natural flow from inside to out. The first floor finds four, well-proportioned bedrooms, all able to suit a double bed or the smaller of the four making the perfect child's bedroom or home office with fitted storage. The principal room includes its own en-suite shower room whist the three further rooms share the family bathroom with a shower over the bath. Laid mainly to lawn, the generous rear garden still has so much potential to become a landscaped haven, and the positioning of the patio will capture the sun into the evening.