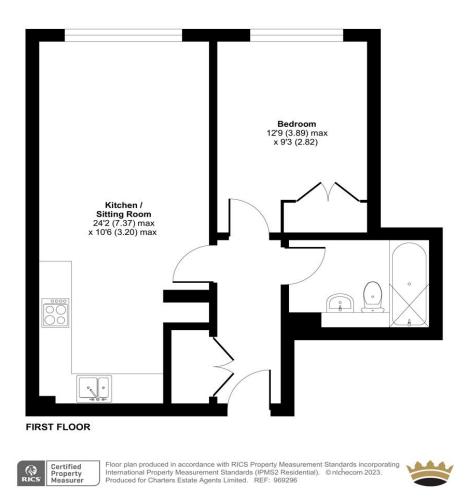

e Marina. The apartment, which is being offered for sale with no forward chain provides a tastefully decorated kitchen, modern three-piece bathroom suite, concierge service, secure telephone entry system and an allocated under-croft parking space. The lounge is located to the east aspect of the building and offers a contemporary open-plan living space which leads to a modern kitchen which is fully fitted with integrated appliances. The spacious bedroom boasts a built-in wardrobe and copious amounts of natural light. The bathroom has been tiled to a modern standard and provides a three-piece suite with overhead shower. We believe this apartment provides the ideal first time buy, or investment opportunity.

Approximate Area = 485 sq ft / 45 sq m For identification only - Not to scale









# SITUATION

Southampton is a thriving commercial port with a population in excess of 250,000 and achieved city status in 1964 due to its contribution to trade and the economy. The city centre offers an extensive range of shopping and leisure facilities ranging from small boutique outlets to major department stores including the landmark West Quay shopping mall. Restaurants, bars and cafes cater for every taste and the Cinema de lux offers the finest film viewing experience. Numerous pleasant parks together with The Common, City golf course and sports centre offer a wide range of leisure opportunities with hundreds of acres of green open space. Premier league football is played at St Marys and the Ageas Bowl is the home of Hampshire cricket hosting domestic and international matches toge