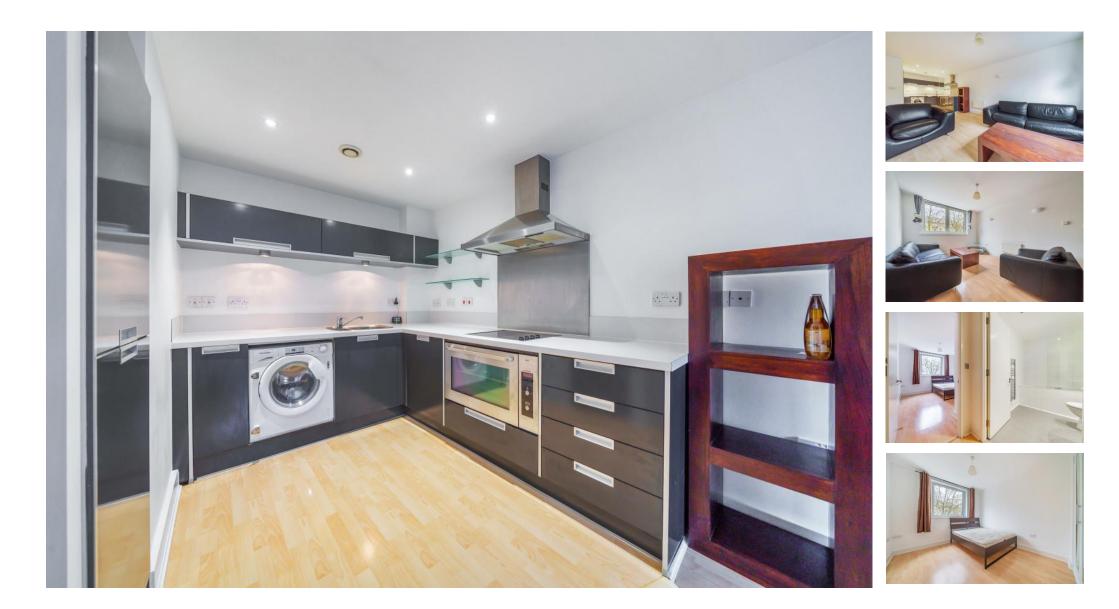

## ACCOMMODATION

A delightful one-bedroom apartment located in the sought after Ocean Village Marina. The apartment, which is being offered for sale with no forward chain provides a tastefully decorated kitchen, modern three-piece bathroom suite, concierge service, secure telephone entry system and an allocated under-croft parking space. The lounge is located to the east aspect of the building and offers a contemporary open-plan living space which leads to a modern kitchen which is fully fitted with integrated appliances. The spacious bedroom boasts a built-in wardrobe and copious amounts of natural light. The bathroom has been tiled to a modern standard and provides a three-piece suite with overhead shower. We believe this apartment provides the ideal first time buy, or investment opportunity.

## SPECIFICATION

- One bedroom apartment
- Well-presented throughout
- No forward chain
- Ideal first time buy or investment purchase
- Sought-after location within Ocean Village
- Contemporary open-plan living accommodation
- Secure telephone entry system and concierge service
- Under croft parking space