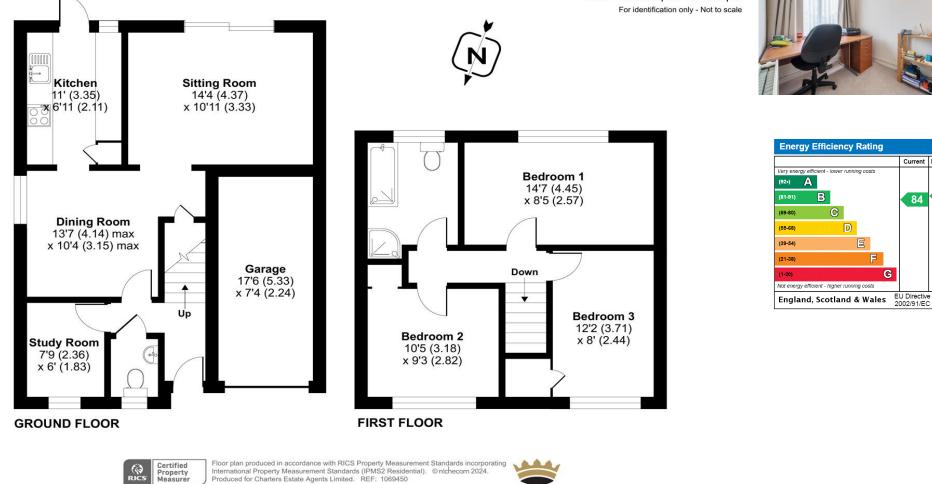

Approximate Area = 975 sq ft / 90.6 sq m Garage = 124 sq ft / 11.5 sq m Total = 1099 sq ft / 102.1 sq m

Current Potentia

84 87