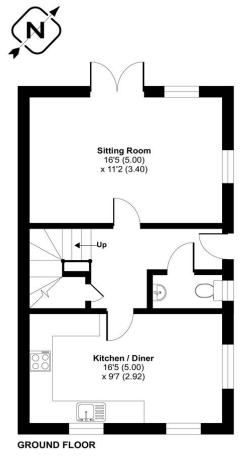

Approximate Area = 976 sq ft / 90.7 sq m

Floor plan produced in accordance with RICS Property Measurement Standards incorporating International Property Measurement Standards (IPMS2 Residential). @nichecom 2024. Produced for Charters Estate Agents Limited. REF: 1070597