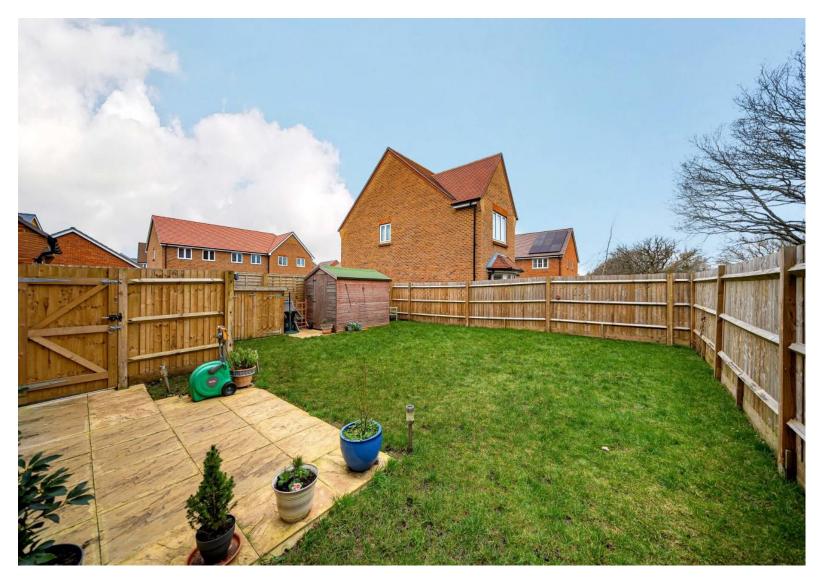

# **ACCOMMODATION**

Constructed in 2022 by Bewley Homes is the stunning detached property situated within the popular Ash Lodge Park. The property has woodland views and offers plenty of walks locally. Upon entering the property, you are greeted by a bright and airy entrance hall, with understairs storage space and a convenient downstairs cloakroom, leading through to the modern kitchen/dining room, which offers a double aspect as well as a range of fitted appliances. The spacious sitting room is located at the back of the property, also offering a double aspect with French doors leading out to the rear garden. Upstairs on the first floor is the principal bedroom with an en-suite shower room and fitted wardrobes, two further bedrooms and a family bathroom. Externally to the front there is driveway parking for two cars and access to the garden via a side gate. The rear garden is fully enclosed by wooden fencing with a small patio area, the rest of the garden is mainly laid to lawn.