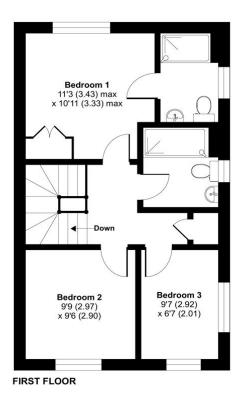

# **ACCOMMODATION**

Constructed in 2022 by Bewley Homes is the stunning detached property situated within the popular Ash Lodge Park. The property has woodland views and offers plenty of walks locally. Upon entering the property, you are greeted by a bright and airy entrance hall, with understairs storage space and a convenient downstairs cloakroom, leading through to the modern kitchen/dining room, which offers a double aspect as well as a range of fitted appliances. The spacious sitting room is located at the back of the property, also offering a double aspect with French doors leading out to the rear garden. Upstairs on the first floor is the principal bedroom with an en-suite shower room and fitted wardrobes, two further bedrooms and a family bathroom. Externally to the front there is driveway parking for two cars and access to the garden via a side gate. The rear garden is fully enclosed by wooden fencing with a small patio area, the rest of the garden is mainly laid to lawn.

Approximate Area = 976 sq ft / 90.7 sq m

Floor plan produced in accordance with RICS Property Measurement Standards incorporating International Property Measurement Standards (IPMS2 Residential). @nichecom 2024. Produced for Charters Estate Agents Limited. REF: 1070597