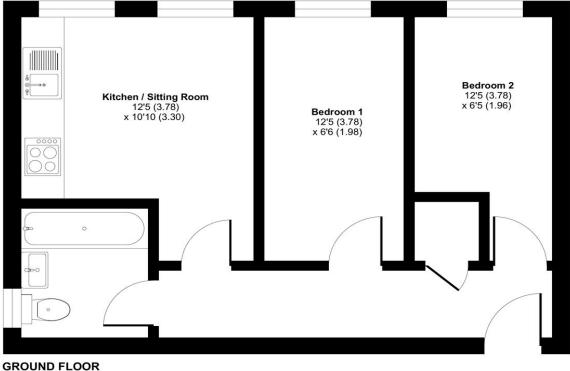

### Approximate Area = 404 sq ft / 37.5 sq m For identification only - Not to scale

Floor plan produced in accordance with RICS Property Measurement Standards incorporating International Property Measurement Standards (IPMS2 Residential). © n/checom 2023. Produced for Charters Estate Agents Limited. REF: 957440