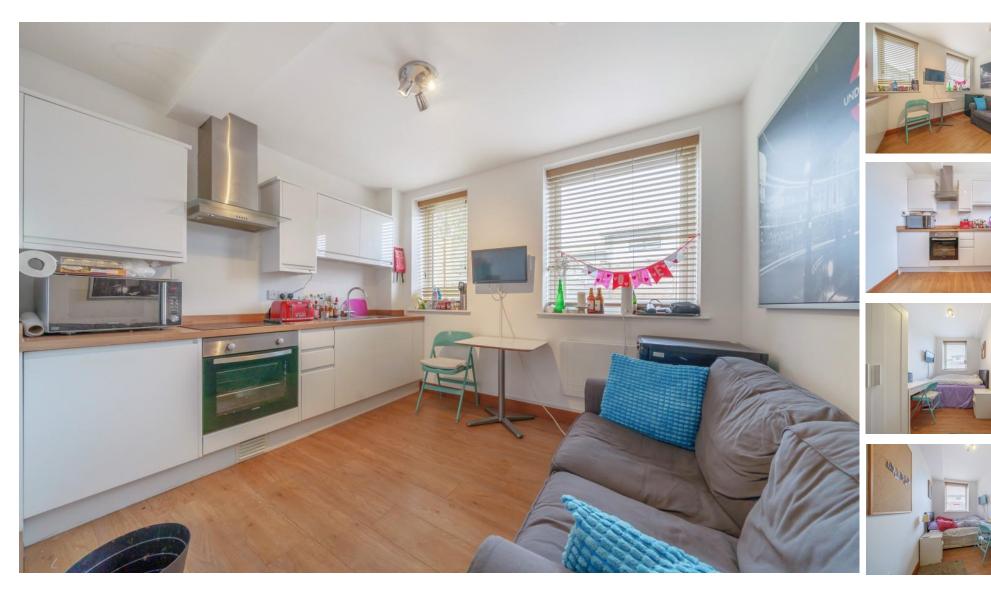

# **ACCOMMODATION**

Excellent Investment Opportunity, a unique, premium student accommodation close to central Winchester. The property is nicely positioned within Balfour House, comprising high quality apartments, to provide students with absolutely everything they would need and offers safe living. This two-bedroom apartment is currently let and provides a rental income of circa £15,600 pa, and a gross yield of 6.7%. This rent is slightly under market value, so a higher return is achievable. Further benefits include an allocated parking space. The two-bedroom apartment comprises of a high-quality kitchen/living space, including fridge-freezer and dishwasher. Two good-sized double bedrooms including double beds, wardrobes, workspaces and smart TV's. Comfortable communal spaces outside provide a great sociable place for students to live and study. Conveniently located in Winnall and close to Erasmus Park.

### **SPECIFICATION**

- Two-bedroom apartment
- High speed WiFi internet connectivity
- TV's installed in all rooms
- Fully fitted kitchen with integrated appliances
- Fully furniture package included
- Modern finish throughout
- Excellent yield
- C3 Planning status not limited to students