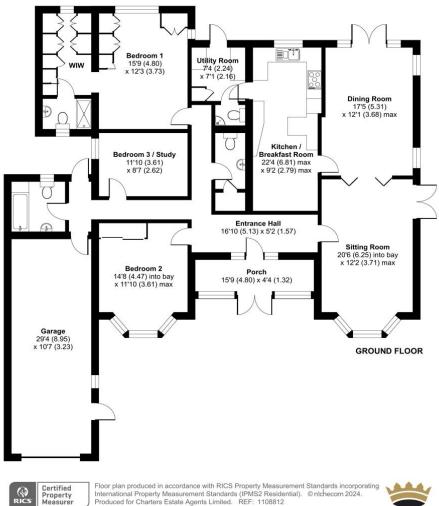

## **ACCOMMODATION**

A wonderfully spacious three-bedroom detached bungalow, set in a lovely village location, with excellent potential to further improve. The property is entered via a large enclosed porch which opens into the entrance hall. To the right is the 20' x 12' sitting room with bay window and double doors out to the side of the property. The sitting room flows seamlessly into the separate dining room. The kitchen/breakfast room overlooks the rear garden, and is accompanied by a handy utility room with W/C. This property boasts three large double bedrooms with the principal bedroom featuring a walk-in wardrobe/dressing area and a contemporary en-suite bathroom. The two additional bedrooms are both serviced by the family bathroom, with a second cloakroom in the hall to add convenience. Outside, the property sits in a generously sized plot with mature gardens to the front, side and rear. A large driveway allows off road parking for multiple cars, and in turn provides access to the sizeable garage. The property is set within a short walk of the local village shop, church, schools and pub, and would make a wonderful home for growing families or downsizers alike.

Produced for Charters Estate Agents Limited. REF: 1108812

Approximate Area = 1746 sq ft / 162.2 sq m Garage = 312 sq ft / 29 sq m Total = 2058 sq ft / 191.2 sq m

For identification only - Not to scale

Scan the OR code to find out more information about this property.