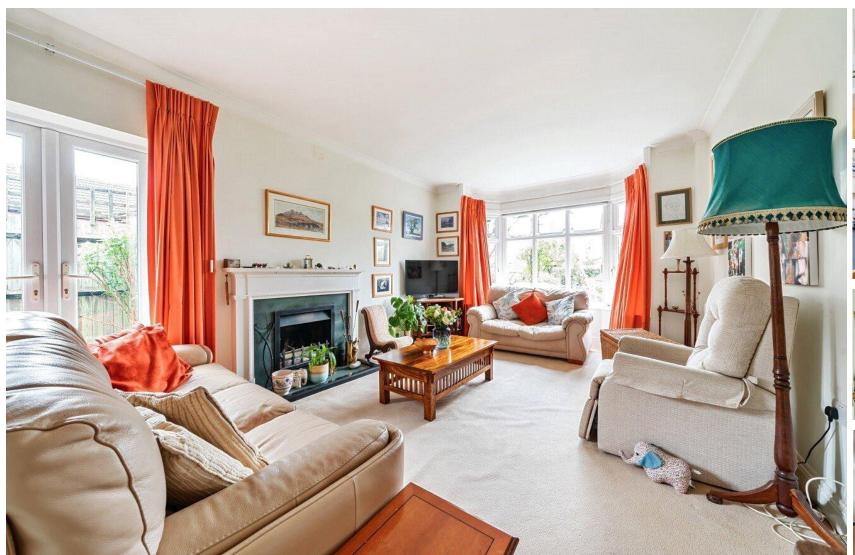

## **ACCOMMODATION**

A wonderfully spacious three-bedroom detached bungalow, set in a lovely village location, with excellent potential to further improve. The property is entered via a large enclosed porch which opens into the entrance hall. To the right is the 20' x 12' sitting room with bay window and double doors out to the side of the property. The sitting room flows seamlessly into the separate dining room. The kitchen/breakfast room overlooks the rear garden, and is accompanied by a handy utility room with W/C. This property boasts three large double bedrooms with the principal bedroom featuring a walk-in wardrobe/dressing area and a contemporary en-suite bathroom. The two additional bedrooms are both serviced by the family bathroom, with a second cloakroom in the hall to add convenience. Outside, the property sits in a generously sized plot with mature gardens to the front, side and rear. A large driveway allows off road parking for multiple cars, and in turn provides access to the sizeable garage. The property is set within a short walk of the local village shop, church, schools and pub, and would make a wonderful home for growing families or downsizers alike.