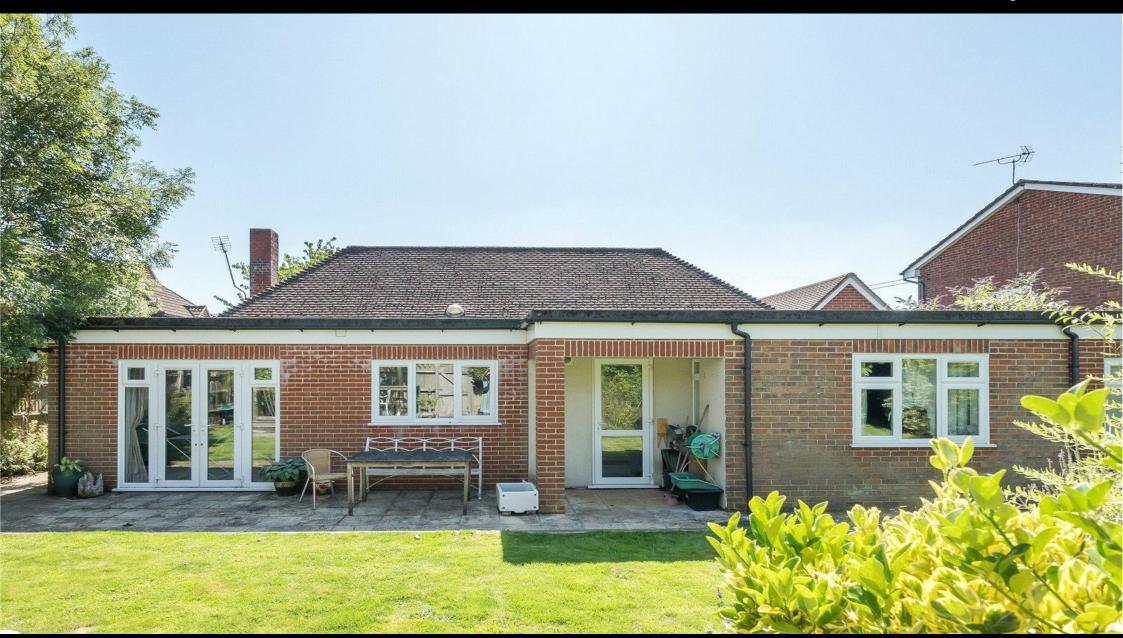

## **ACCOMMODATION**

A wonderfully spacious three-bedroom detached bungalow, set in a lovely village location, with excellent potential to further improve. The property is entered via a large enclosed porch which opens into the entrance hall. To the right is the 20' x 12' sitting room with bay window and double doors out to the side of the property. The sitting room flows seamlessly into the separate dining room. The kitchen/breakfast room overlooks the rear garden, and is accompanied by a handy utility room with W/C. This property boasts three large double bedrooms with the principal bedroom featuring a walk-in wardrobe/dressing area and a contemporary en-suite bathroom. The two additional bedrooms are both serviced by the family bathroom, with a second cloakroom in the hall to add convenience. Outside, the property sits in a generously sized plot with mature gardens to the front, side and rear. A large driveway allows off road parking for multiple cars, and in turn provides access to the sizeable garage. The property is set within a short walk of the local village shop, church, schools and pub, and would make a wonderful home for growing families or downsizers alike.

## **SPECIFICATION**

- Spacious detached bungalow
- Three double bedrooms
- Principal bedroom with ensuite and walk in wardrobe
- Garage and ample off-road parking
- Mature gardens
- Lovely village location