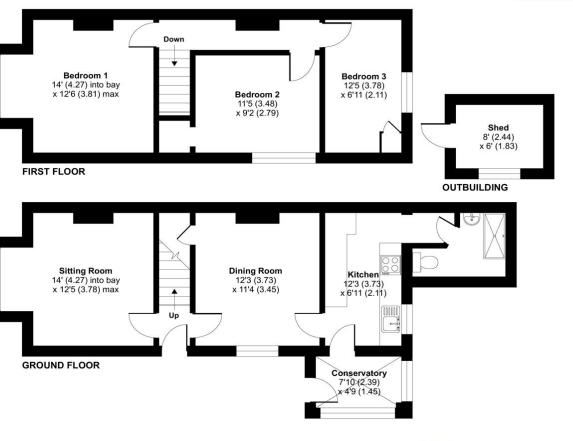

Approximate Area = 979 sq ft / 90.9 sq m Outbuilding = 48 sq ft / 4.5 sq m Total = 1027 sq ft / 95.4 sq m For identification only - Not to scale

Scan the QR code to find out more information about this property.