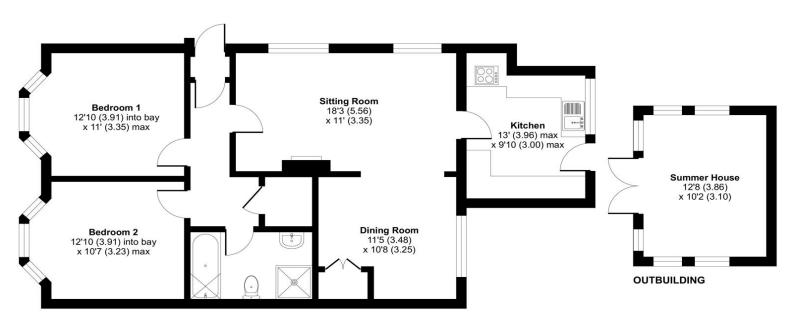

Approximate Area = 883 sq ft / 82 sq m
Outbuilding = 129 sq ft / 12 sq m
Total = 1012 sq ft / 94 sq m
For identification only - Not to scale

Certified Property Measurer Floor plan produced in accordance with RICS Property Measurement Standards incorporating International Property Measurement Standards (IPMS2 Residential). @n/checom 2023. Produced for Charters Estate Agents Limited. REF: 1001524