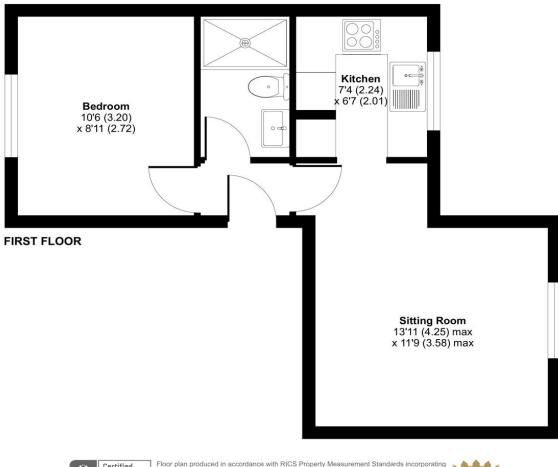

Floor plan produced in accordance with RICS Property Measurement Standards incorporating International Property Measurement Standards (IPMS2 Residential). © nichecom 2023. Produced for Charters Estate Agents Limited. REF: 1000856