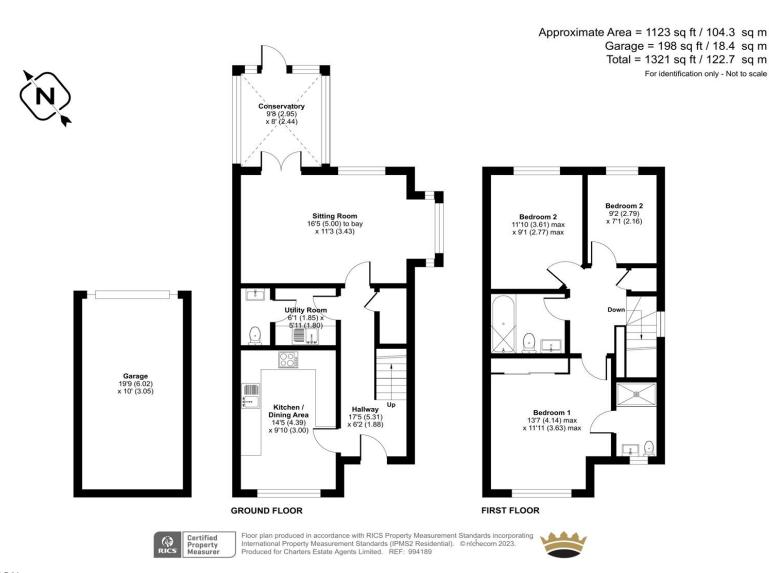

## **ACCOMMODATION**

Built and designed by the popular developer Bargate Homes this delightful three-bedroom semi-detached property offers contemporary living combined with spacious rooms and a light and airy feel. Nestled within the village of Bishopstoke this home is ideal for an array of buyers with its well-proportioned rooms and well-planned layout. The welcoming hallway guides you into the home offering benefit of the utility area and cloakroom. The open plan kitchen/ diner is situated to the front of the property, the kitchen has cream high gloss units and walnut style worktops being very on trend along with housing integral white goods and offering ample storage, there is also space for a breakfast table, ideal for all the family on those Sunday mornings. The dual-aspect living room is flooded with light and offers a cosy feel with neutral decor and a delightful bay window. It also offers access to the conservatory a superb addition to this home. The upstairs continues to impress with three good-sized bedrooms perfect for a growing family. The principal bedroom has an en-suite shower room and the remaining bedrooms are serviced by the three-piece family bathroom. Externally the enclosed rear garden is a true suntrap and perfect for relaxing offering privacy both on the patio and grassed areas. There is also off-road parking to the front of the home and a garage to the rear of the property.

## **SPECIFICATION**

- Three-bedroom semi-detached home
- Built and developed by Bargate Homes
- · Finished to a very high standard
- Enclosed rear garden
- Located in popular Bishopstoke
- Off Road parking and garage to the rear