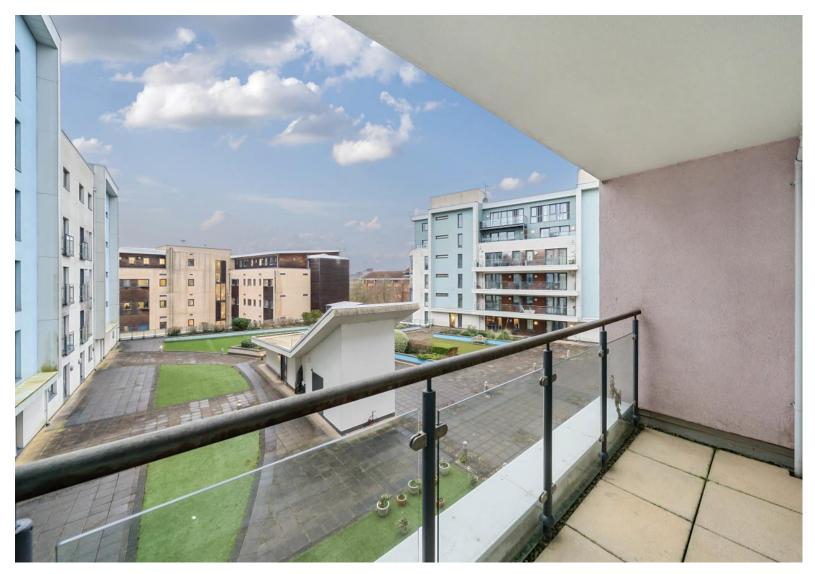

# **ACCOMMODATION**

A delightful two double-bedroom apartment which boasts a sizeable balcony facing the well-kept communal grounds. The apartment comes with no forward chain, allocated parking, telephone entry system and is situated in the popular splash development in the heart of Ocean Village. The lounge offers a contemporary open-plan living space which leads to a modern kitchen which is fully fitted with integrated appliances including a dishwasher, washing machine, and fridge/freezer. The principal bedroom has built-in wardrobes and an en-suite shower room. The second bedroom is also a sizeable double which also overlooks the communal gardens. The family bathroom has a three-piece suite which has been tastefully decorated. The apartment also comprises ample storage space. This attractively priced apartment is the perfect property for anyone looking for modern living while wanting to enjoy the marina lifestyle with its wide array of bars, and restaurants on offer in this ever-popular location.

### **SPECIFICATION**

- Two double bedrooms
- Balcony
- En-suite shower room
- Fitted kitchen
- No forward chain
- Undercroft allocated parking
- Entry phone system
- Three-piece bathroom