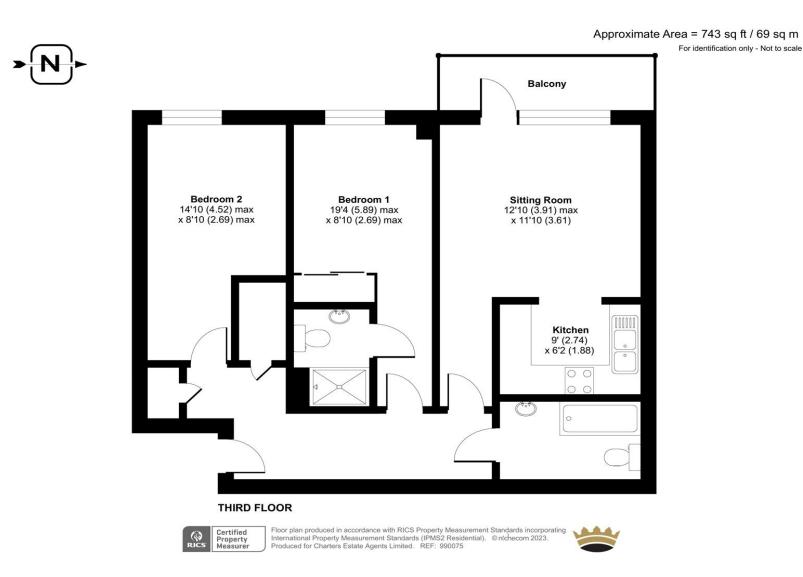

# **ACCOMMODATION**

A delightful two double-bedroom apartment which boasts a sizeable balcony facing the well-kept communal grounds. The apartment comes with no forward chain, allocated parking, telephone entry system and is situated in the popular splash development in the heart of Ocean Village. The lounge offers a contemporary open-plan living space which leads to a modern kitchen which is fully fitted with integrated appliances including a dishwasher, washing machine, and fridge/freezer. The principal bedroom has built-in wardrobes and an en-suite shower room. The second bedroom is also a sizeable double which also overlooks the communal gardens. The family bathroom has a three-piece suite which has been tastefully decorated. The apartment also comprises ample storage space. This attractively priced apartment is the perfect property for anyone looking for modern living while wanting to enjoy the marina lifestyle with its wide array of bars, and restaurants on offer in this ever-popular location.

### **SPECIFICATION**

- Two double bedrooms
- Balcony
- En-suite shower room
- Fitted kitchen
- No forward chain
- Undercroft allocated parking
- Entry phone system
- Three-piece bathroom