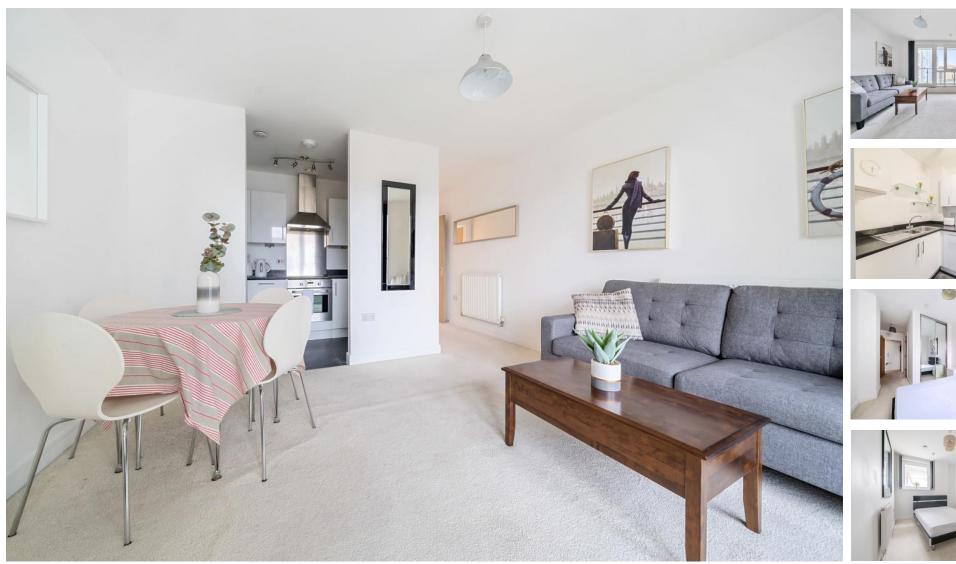

# **ACCOMMODATION**

A delightful two double-bedroom apartment which boasts a sizeable balcony facing the well-kept communal grounds. The apartment comes with no forward chain, allocated parking, telephone entry system and is situated in the popular splash development in the heart of Ocean Village. The lounge offers a contemporary open-plan living space which leads to a modern kitchen which is fully fitted with integrated appliances including a dishwasher, washing machine, and fridge/freezer. The principal bedroom has built-in wardrobes and an en-suite shower room. The second bedroom is also a sizeable double which also overlooks the communal gardens. The family bathroom has a three-piece suite which has been tastefully decorated. The apartment also comprises ample storage space. This attractively priced apartment is the perfect property for anyone looking for modern living while wanting to enjoy the marina lifestyle with its wide array of bars, and restaurants on offer in this ever-popular location.

### **SPECIFICATION**

- Two double bedrooms
- Balcony
- En-suite shower room
- Fitted kitchen
- No forward chain
- Undercroft allocated parking
- Entry phone system
- Three-piece bathroom