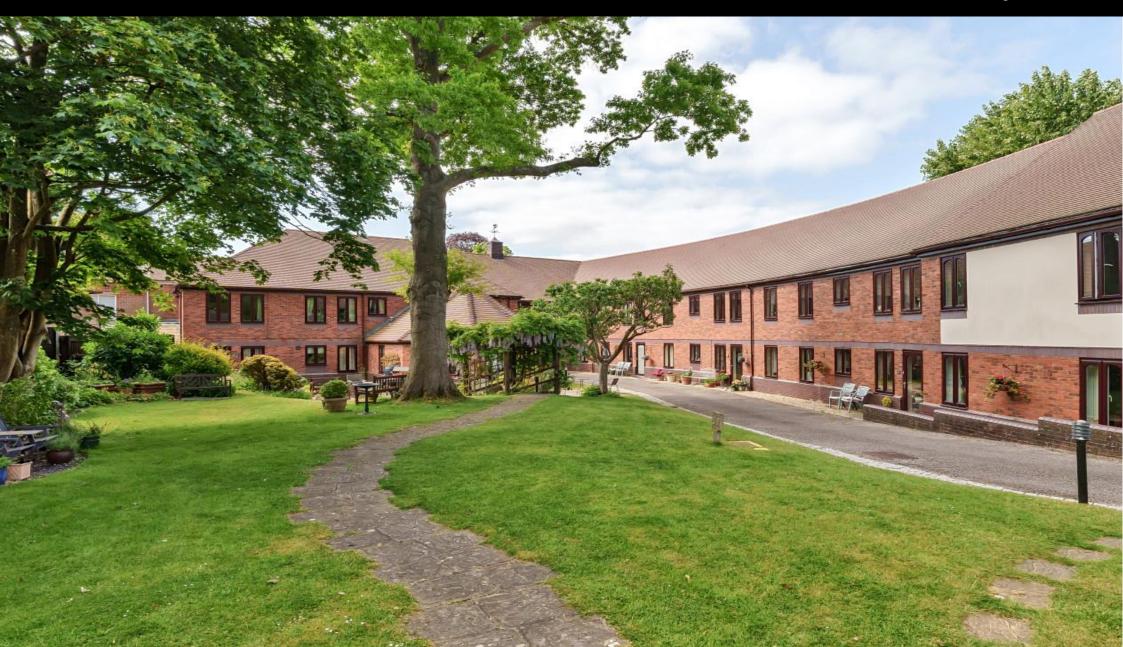

### ACCOMMODATION

Located in the popular Roman Row development and extremely convenient for the centre of Bishops' Waltham is this good sized first floor retirement apartment. The development is available to the over 55's and benefits from well-tended communal grounds. The accommodation offered includes a naturally bright sitting/dining room, fitted kitchen with complementing work surfaces over and a contemporary shower room, with a double bedroom hosting a built-in wardrobe. The property is neatly presented and has been redecorated throughout. There is one residents parking space, subject to availability. Viewing is highly recommended to fully appreciate the location of the apartment and the superb complex.

#### SITUATION

A vibrant village, Bishop's Waltham offers a real sense of community and is known for its blissful pace of life. This historic market town, set against the backdrop of the peaceful Hampshire countryside, features a broad range of independent shops, cafés, restaurants and salons. The many independent shops are complemented by miles of walking and cycling trails, from nature reserves to meandering riversides. On the doorstep of the South Downs National Park, and located at the midpoint of a long-established route between Winchester and Portsmouth, Bishop's Waltham is the perfect place to rest and relax.