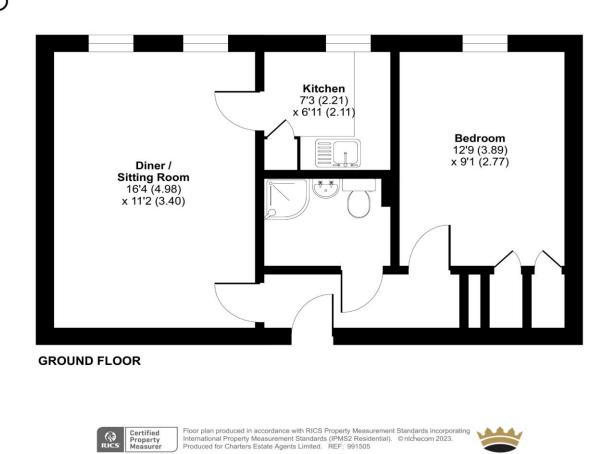

### ACCOMMODATION

Located in the popular Roman Row development and extremely convenient for the centre of Bishops' Waltham is this good sized first floor retirement apartment. The development is available to the over 55's and benefits from well-tended communal grounds. The accommodation offered includes a naturally bright sitting/dining room, fitted kitchen with complementing work surfaces over and a contemporary shower room, with a double bedroom hosting a built-in wardrobe. The property is neatly presented and has been redecorated throughout. There is one residents parking space, subject to availability. Viewing is highly recommended to fully appreciate the location of the apartment and the superb complex.

Approximate Area = 462 sq ft / 42.9 sq m For identification only - Not to scale