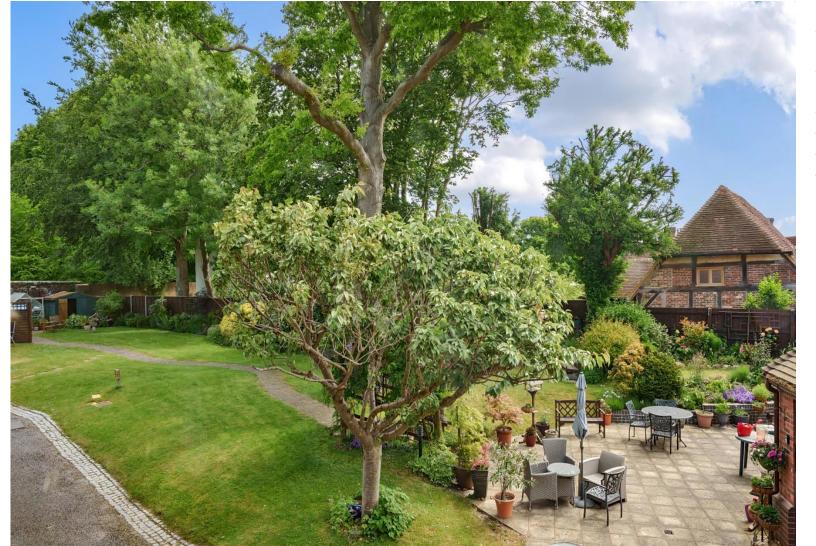

### ACCOMMODATION

Located in the popular Roman Row development and extremely convenient for the centre of Bishops' Waltham is this good sized first floor retirement apartment. The development is available to the over 55's and benefits from well-tended communal grounds. The accommodation offered includes a naturally bright sitting/dining room, fitted kitchen with complementing work surfaces over and a contemporary shower room, with a double bedroom hosting a built-in wardrobe. The property is neatly presented and has been redecorated throughout. There is one residents parking space, subject to availability. Viewing is highly recommended to fully appreciate the location of the apartment and the superb complex.