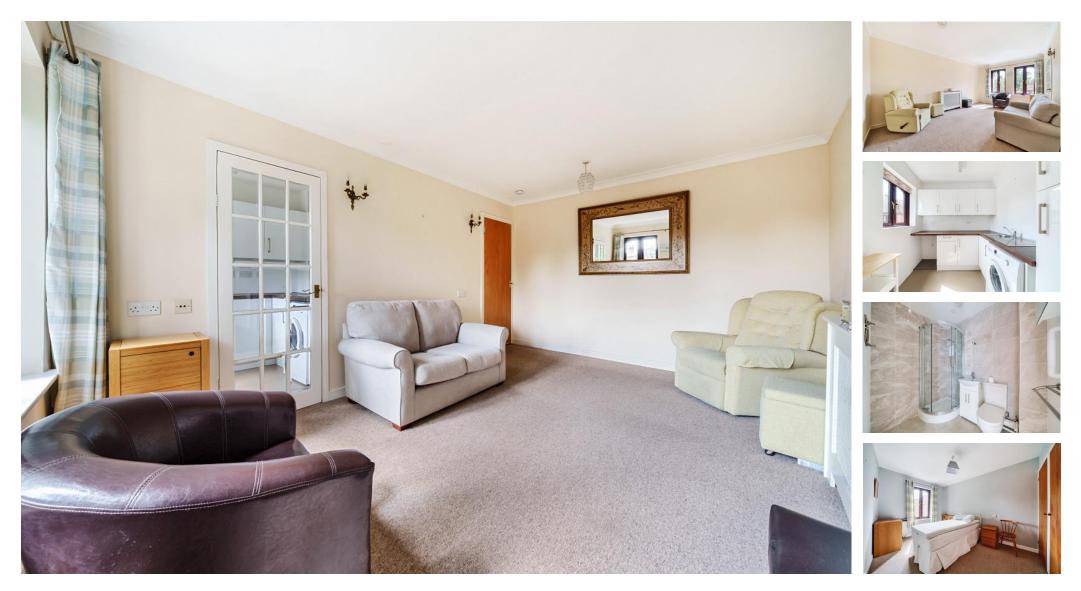

### ACCOMMODATION

Located in the popular Roman Row development and extremely convenient for the centre of Bishops' Waltham is this good sized first floor retirement apartment. The development is available to the over 55's and benefits from well-tended communal grounds. The accommodation offered includes a naturally bright sitting/dining room, fitted kitchen with complementing work surfaces over and a contemporary shower room, with a double bedroom hosting a built-in wardrobe. The property is neatly presented and has been redecorated throughout. There is one residents parking space, subject to availability. Viewing is highly recommended to fully appreciate the location of the apartment and the superb complex.