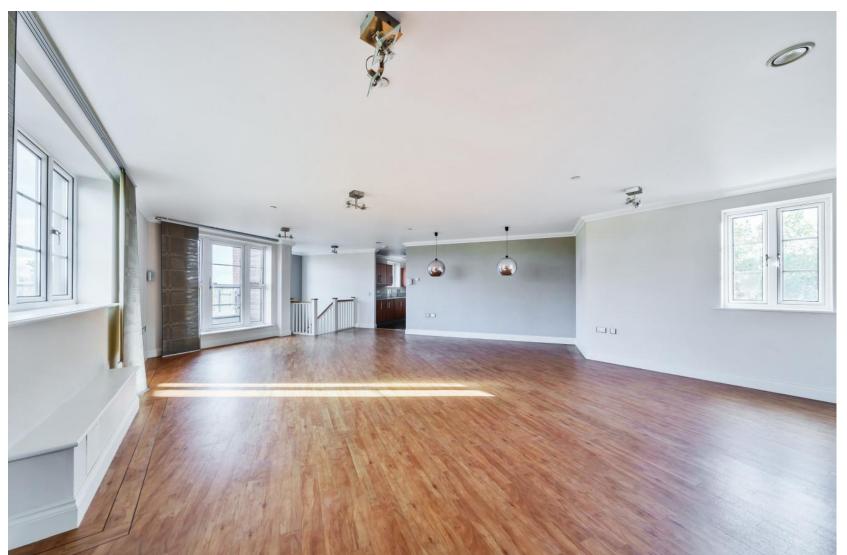

## **ACCOMMODATION**

Close to the Ageas Bowl, this stunning penthouse duplex apartment is offered for sale with no forward chain and boasts impressive open-plan living accommodation which will appeal to purchasers seeking an individual home of enviable proportions. There is a large balcony and front and rear terraces with far-reaching views, and is the perfect venue for all fresco socialising and dining. The interior is approached from the second floor of this sought- after development and comprises a generous hallway with a useful store cupboard and stairs leading up to the living area and kitchen. Three well-proportioned double bedrooms all benefit from fitted wardrobes and are served by two modern en-suite shower rooms and a separate bathroom. Bedroom one further benefits from a door allowing access to the balcony. Found on the upper floor the open-plan sitting/dining room is an exceptional space and is bathed in natural light with French doors opening to the balcony. The adjacent kitchen is well-appointed and features an extensive range of cherry wood finished wall and base units with complementing work surfaces over, ideal for food preparation and storage and also provides access to the superb balcony. Outside, there are established communal grounds with two allocated parking spaces and the benefit of secure bike storage.