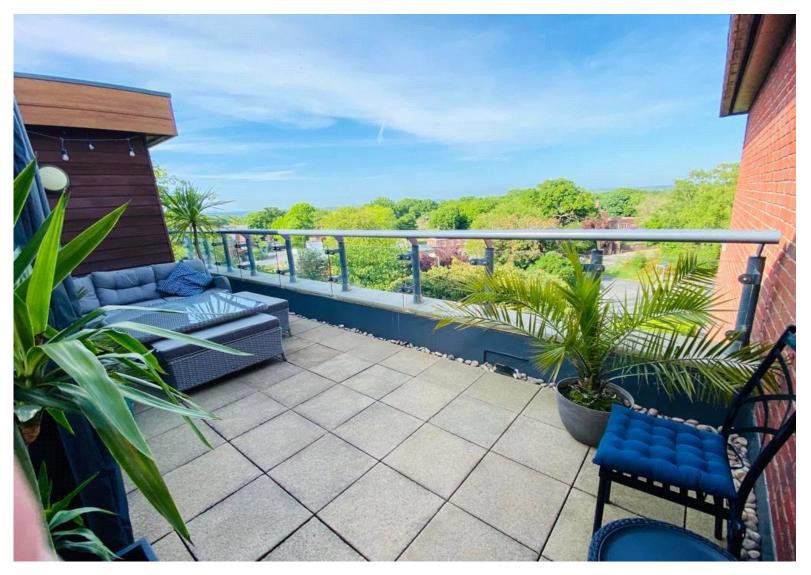

## **ACCOMMODATION**

Close to the Ageas Bowl, this stunning penthouse duplex apartment is offered for sale with no forward chain and boasts impressive open-plan living accommodation which will appeal to purchasers seeking an individual home of enviable proportions. There is a large balcony and front and rear terraces with far-reaching views, and is the perfect venue for all fresco socialising and dining. The interior is approached from the second floor of this sought- after development and comprises a generous hallway with a useful store cupboard and stairs leading up to the living area and kitchen. Three well-proportioned double bedrooms all benefit from fitted wardrobes and are served by two modern en-suite shower rooms and a separate bathroom. Bedroom one further benefits from a door allowing access to the balcony. Found on the upper floor the open-plan sitting/dining room is an exceptional space and is bathed in natural light with French doors opening to the balcony. The adjacent kitchen is well-appointed and features an extensive range of cherry wood finished wall and base units with complementing work surfaces over, ideal for food preparation and storage and also provides access to the superb balcony. Outside, there are established communal grounds with two allocated parking spaces and the benefit of secure bike storage.

#### **SPECIFICATION**

- Luxury duplex apartment adjacent to The Ageas Bowl
- No forward chain
- Three double bedrooms
- Two en-suite shower rooms and family bathroom
- Impressive sitting/dining room and fitted kitchen
- Superb balcony with far reaching views
- Allocated parking
- Well-maintained communal gardens