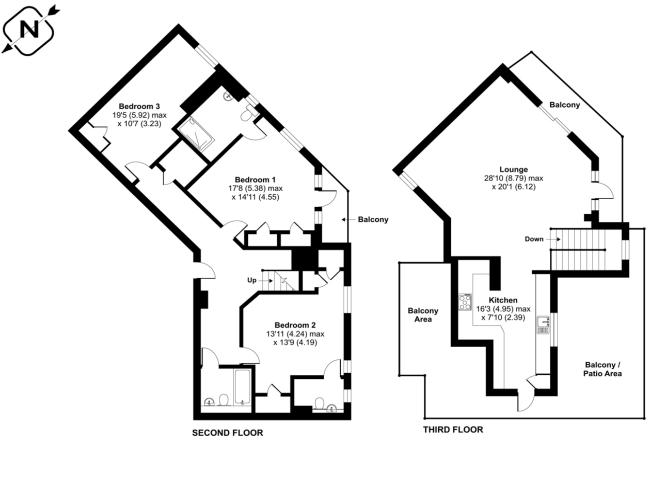

#### Approximate Area 1849 sq ft

For identification only - Not to scale

Floor plan produced in accordance with RICS Property Measurement Standards incorporating International Property Measurement Standards (IPMS2 Residential). © nichecom 2023.