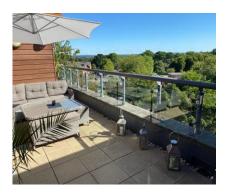

## **ACCOMMODATION**

Close to the Ageas Bowl, this stunning penthouse duplex apartment is offered for sale with no forward chain and boasts impressive open-plan living accommodation which will appeal to purchasers seeking an individual home of enviable proportions. There is a large balcony and front and rear terraces with far-reaching views, and is the perfect venue for all fresco socialising and dining. The interior is approached from the second floor of this sought- after development and comprises a generous hallway with a useful store cupboard and stairs leading up to the living area and kitchen. Three well-proportioned double bedrooms all benefit from fitted wardrobes and are served by two modern en-suite shower rooms and a separate bathroom. Bedroom one further benefits from a door allowing access to the balcony. Found on the upper floor the open-plan sitting/dining room is an exceptional space and is bathed in natural light with French doors opening to the balcony. The adjacent kitchen is well-appointed and features an extensive range of cherry wood finished wall and base units with complementing work surfaces over, ideal for food preparation and storage and also provides access to the superb balcony. Outside, there are established communal grounds with two allocated parking spaces and the benefit of secure bike storage.

#### **SPECIFICATION**

- Luxury duplex apartment adjacent to The Ageas Bowl
- No forward chain
- Three double bedrooms
- Two en-suite shower rooms and family bathroom
- Impressive sitting/dining room and fitted kitchen
- Superb balcony with far reaching views
- Allocated parking
- Well-maintained communal gardens