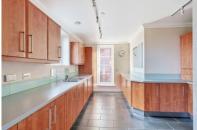

## **ACCOMMODATION**

Close to the Ageas Bowl, this stunning penthouse duplex apartment is offered for sale with no forward chain and boasts impressive open-plan living accommodation which will appeal to purchasers seeking an individual home of enviable proportions. There is a large balcony and front and rear terraces with far-reaching views, and is the perfect venue for all fresco socialising and dining. The interior is approached from the second floor of this sought- after development and comprises a generous hallway with a useful store cupboard and stairs leading up to the living area and kitchen. Three well-proportioned double bedrooms all benefit from fitted wardrobes and are served by two modern en-suite shower rooms and a separate bathroom. Bedroom one further benefits from a door allowing access to the balcony. Found on the upper floor the open-plan sitting/dining room is an exceptional space and is bathed in natural light with French doors opening to the balcony. The adjacent kitchen is well-appointed and features an extensive range of cherry wood finished wall and base units with complementing work surfaces over, ideal for food preparation and storage and also provides access to the superb balcony. Outside, there are established communal grounds with two allocated parking spaces and the benefit of secure bike storage.