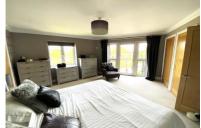

## **ACCOMMODATION**

Close to the Ageas Bowl, this stunning penthouse duplex apartment is offered for sale with no forward chain and boasts impressive open-plan living accommodation which will appeal to purchasers seeking an individual home of enviable proportions. There is a large balcony and front and rear terraces with far-reaching views, and is the perfect venue for all fresco socialising and dining. The interior is approached from the second floor of this sought- after development and comprises a generous hallway with a useful store cupboard and stairs leading up to the living area and kitchen. Three well-proportioned double bedrooms all benefit from fitted wardrobes and are served by two modern en-suite shower rooms and a separate bathroom. Bedroom one further benefits from a door allowing access to the balcony. Found on the upper floor the open-plan sitting/dining room is an exceptional space and is bathed in natural light with French doors opening to the balcony. The adjacent kitchen is well-appointed and features an extensive range of cherry wood finished wall and base units with complementing work surfaces over, ideal for food preparation and storage and also provides access to the superb balcony. Outside, there are established communal grounds with two allocated parking spaces and the benefit of secure bike storage.