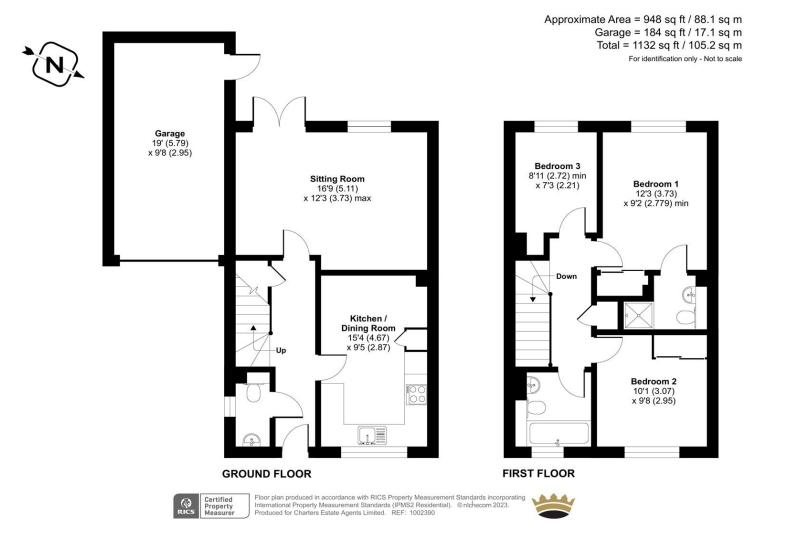

## ACCOMMODATION

Wonderful opportunity to acquire an incredible three-bedroom semi-detached property situated in a quiet close within the tranquil village of Shedfield. This home has been presented to a premium quality and offers plenty of versatile living space. A light and spacious entrance hall greets you upon entering the home and opens up into the kitchen/dining room. The bespoke kitchen features a range of high-quality specification units. A spacious sitting room is located to the rear of the property and includes French doors that open out into the private garden. A handy cloakroom completes the downstairs accommodation. To the first floor, the principle bedroom is the highlight, featuring built-in wardrobes and an en-suite shower room. The two further bedrooms are both served by the modern family bathroom. The larger than expected south-westerly facing garden has been maintained to a high standard with a small patio area to enjoy the evening sun. There is a private driveway and garage to the side of the home which includes tandem parking for multiple vehicles.

## SPECIFICATION

- Modern three bedroom semi detached
- Two bathrooms
- Garage and driveway for two cars
- Contemporary kitchen/breakfast room
- Good sized garden
- Quiet location

**LOCAL AUTHORITY** Winchester City Council Council Tax Band D