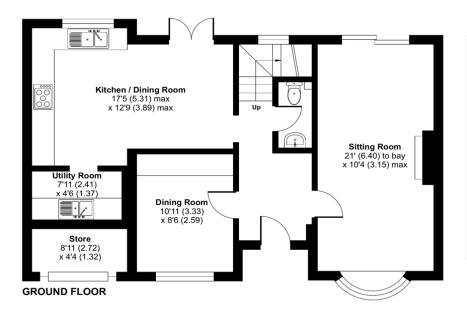

Floor plan produced in accordance with RICS Property Measurement Standards incorporating International Property Measurement Standards (IPMS2 Residential). @nichecom 2023. Produced for Charters Estate Agents Limited. REF: 995416