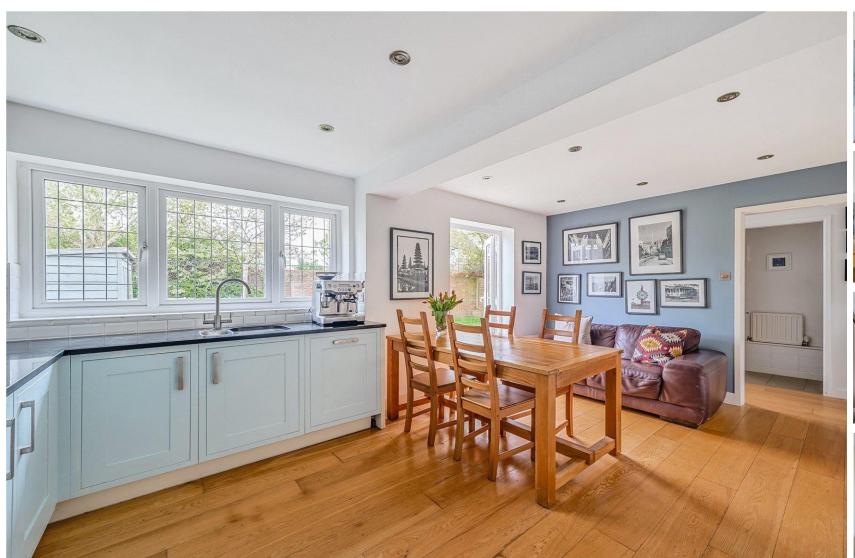

## **ACCOMMODATION**

Fantastic four-bedroom home situated in Kings Worthy, Winchester and being offered for sale with no forward chain. This exceptional family home is well-presented throughout and features two bathrooms and two reception rooms, providing ample space and well-proportioned rooms for the whole family to enjoy. Nestled in a desirable village location, you'll have convenient access to local amenities and picturesque countryside walks. The thoughtfully designed layout ensures comfort and functionality, catering to all your family's needs. The contemporary kitchen/dining room has a comprehensive range of wall and base units with complementing worktops over and French doors to the garden. This is enhanced by a separate utility room. The stylish sitting room displays superb natural light via the dual aspect and features a log burner as a focal point. The first floor continues to impress with four bedrooms. The principal bedroom enjoys en-suite facilities and the comfortable family bathroom serves the remaining bedrooms. Externally the walled rear garden is generous in size and offers seclusion, with a range of mature trees and shrubs. A decked area provides the perfect place for all fresco socialising and dining. To the front of the home there is driveway parking for two cars.

# **SPECIFICATION**

- Well-presented detached family home
- Desirable village location
- Four good-sized bedrooms
- Two bathrooms and guest cloakroom
- Spacious kitchen/dining room
- Separate utility room
- Sitting room with log burner
- Home office/further reception room
- Private rear garden
- Store and driveway parking