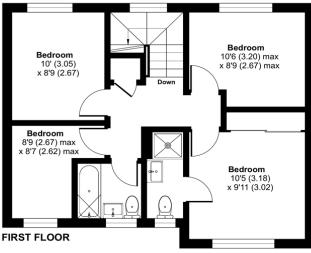

## **ACCOMMODATION**

Fantastic four-bedroom home situated in Kings Worthy, Winchester and being offered for sale with no forward chain. This exceptional family home is well-presented throughout and features two bathrooms and two reception rooms, providing ample space and well-proportioned rooms for the whole family to enjoy. Nestled in a desirable village location, you'll have convenient access to local amenities and picturesque countryside walks. The thoughtfully designed layout ensures comfort and functionality, catering to all your family's needs. The contemporary kitchen/dining room has a comprehensive range of wall and base units with complementing worktops over and French doors to the garden. This is enhanced by a separate utility room. The stylish sitting room displays superb natural light via the dual aspect and features a log burner as a focal point. The first floor continues to impress with four bedrooms. The principal bedroom enjoys en-suite facilities and the comfortable family bathroom serves the remaining bedrooms. Externally the walled rear garden is generous in size and offers seclusion, with a range of mature trees and shrubs. A decked area provides the perfect place for all fresco socialising and dining. To the front of the home there is driveway parking for two cars.

Floor plan produced in accordance with RICS Property Measurement Standards incorporating International Property Measurement Standards (IPMS2 Residential). @nichecom 2023. Produced for Charters Estate Agents Limited. REF: 995416

# **SPECIFICATION**

- Well-presented detached family home
- Desirable village location
- Four good-sized bedrooms
- Two bathrooms and guest cloakroom
- Spacious kitchen/dining room
- Separate utility room
- Sitting room with log burner
- Home office/further reception room
- Private rear garden
- Store and driveway parking