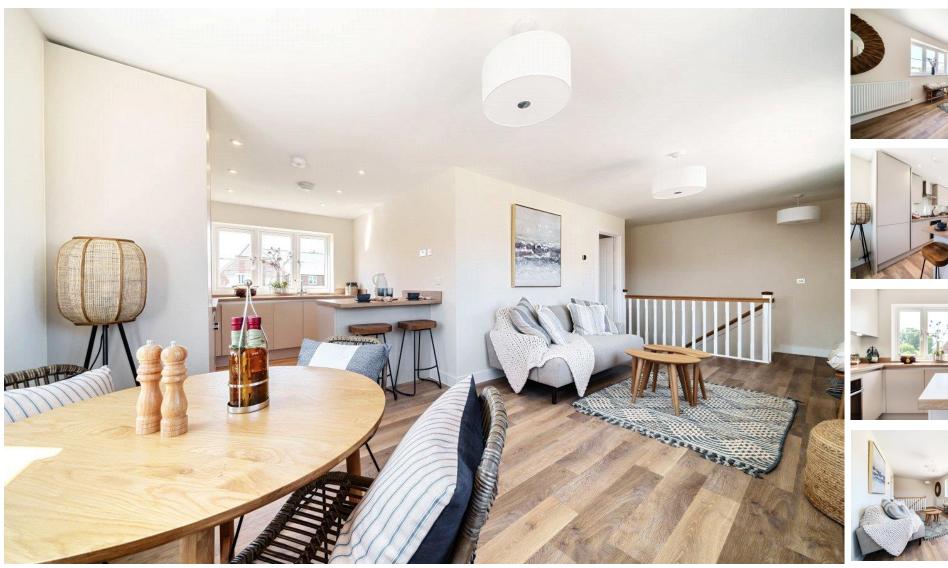

# **ACCOMMODATION**

A fantastic contemporary Coach House featuring a generous dual aspect kitchen/dining/living room, two double bedrooms and a stylish bathroom with four-piece suite complimented by Porcelanosa tiling. The beautiful fitted kitchen comes complete with Neff appliances and a breakfast bar and the garage benefits from a designated laundry space. The property benefits from a single garage and one parking space.