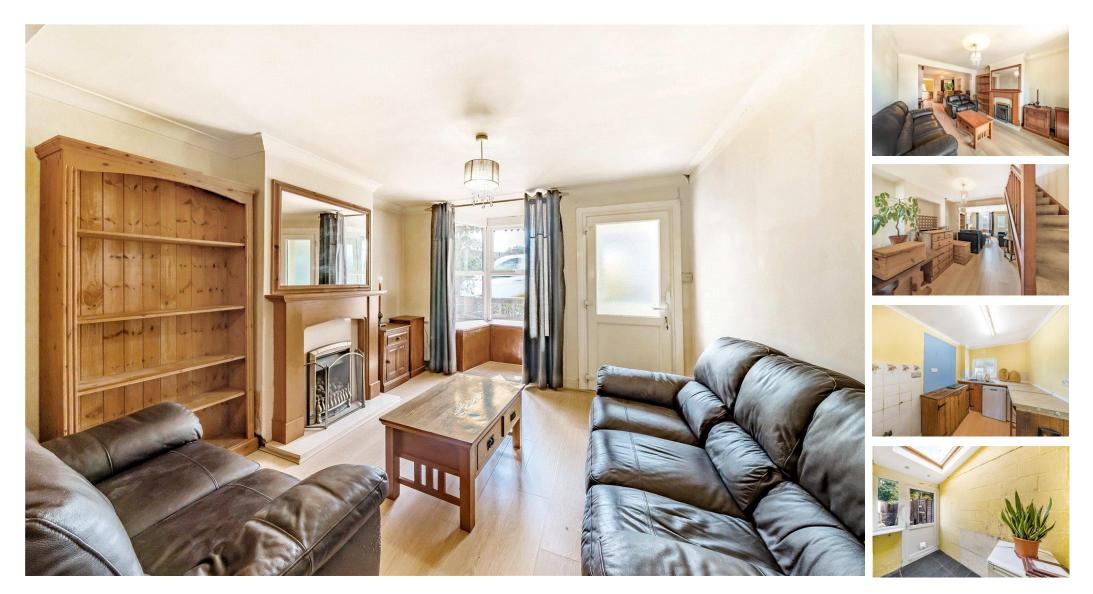

## ACCOMMODATION

Located within a popular location in Farnham is this charming terraced cottage offered for sale with no onward chain and requiring modernisation throughout. The property offers an entrance porch which leads through to the open plan living/dining room with separate kitchen on the back of the property. Upstairs there are two bedrooms with separate bathroom. Externally, the property has an enclosed rear garden which is mainly paved and access to a separate garage at the back of the garden. The property offers scope for extension subject to planning permission.

## SPECIFICATION

- Two bedrooms
- Living/dining room
- Rear garden
- Garage
- Requiring modernisation throughout
- Potential to extend subject to planning permission

**LOCAL AUTHORITY** Waverley Borough Council Council Tax Band: C