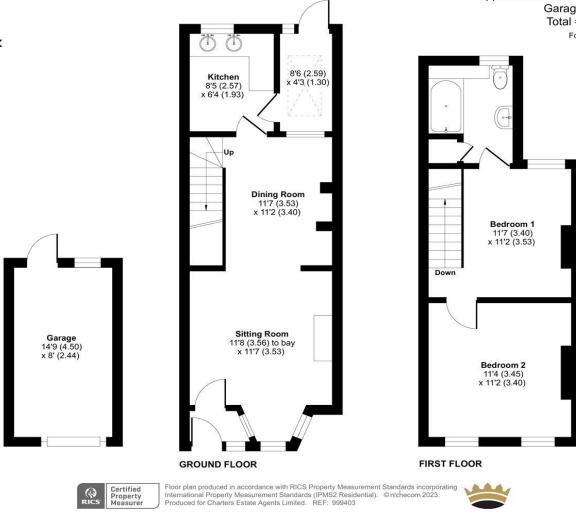

## ACCOMMODATION

Located within a popular location in Farnham is this charming terraced cottage offered for sale with no onward chain and requiring modernisation throughout. The property offers an entrance porch which leads through to the open plan living/dining room with separate kitchen on the back of the property. Upstairs there are two bedrooms with separate bathroom. Externally, the property has an enclosed rear garden which is mainly paved and access to a separate garage at the back of the garden. The property offers scope for extension subject to planning permission.

Approximate Area = 734 sq ft / 68.1 sq m Garage = 118 sq ft / 11 sq m Total = 852 sq ft / 79.1 sq m

For identification only - Not to scale

## SPECIFICATION

- Two bedrooms
- Living/dining room
- Rear garden
- Garage
- Requiring modernisation throughout
- Potential to extend subject to planning permission

**LOCAL AUTHORITY** Waverley Borough Council Council Tax Band: C