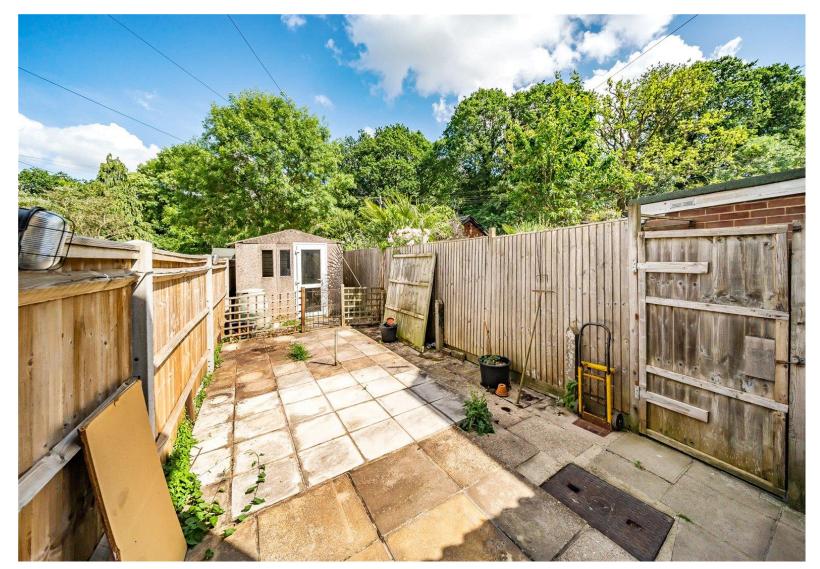

## ACCOMMODATION

Located within a popular location in Farnham is this charming terraced cottage offered for sale with no onward chain and requiring modernisation throughout. The property offers an entrance porch which leads through to the open plan living/dining room with separate kitchen on the back of the property. Upstairs there are two bedrooms with separate bathroom. Externally, the property has an enclosed rear garden which is mainly paved and access to a separate garage at the back of the garden. The property offers scope for extension subject to planning permission.

## SPECIFICATION

- Two bedrooms
- Living/dining room
- Rear garden
- Garage
- Requiring modernisation throughout
- Potential to extend subject to planning permission

**LOCAL AUTHORITY** Waverley Borough Council Council Tax Band: C