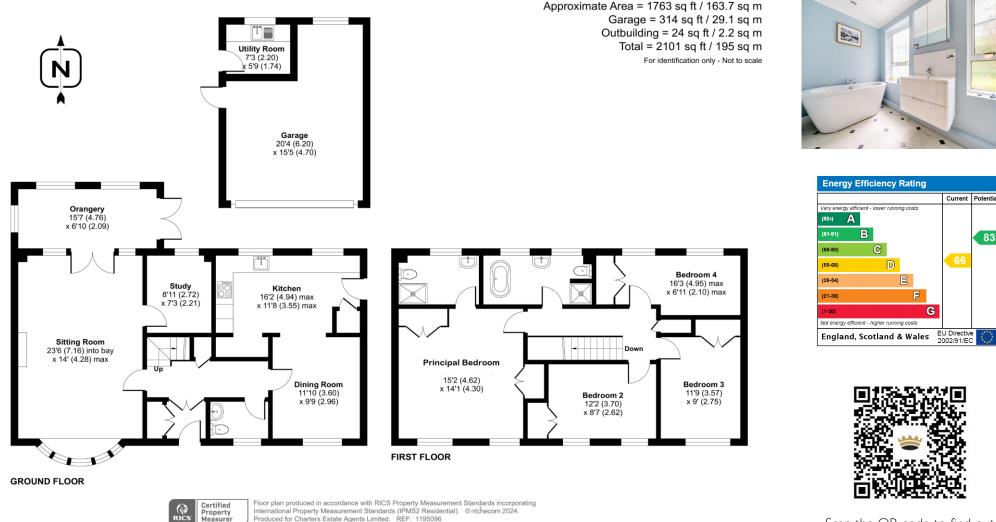

#### ACCOMMODATION

This exceptionally well-presented double fronted family home, built in the 1970's, has been cleverly extended by the current owners to create a superb layout. The property boasts high levels of natural light throughout and provides excellent reception space with a formal sitting room measuring in excess of 23 ft, a separate study and a beautiful orangery overlooking the garden. The opposite end of the ground floor provides a lovely open-plan kitchen/dining room ideal for entertaining. The modern fitted kitchen is well-planned and benefits from a recently created alcove providing further storage and space. A sleek range of wall and base units is complemented by ample work surface space. There is also access to the detached garage via a covered area which benefits from a utility/laundry section to the rear. A guest cloakroom completes the ground floor. The impressively crafted stairs rise to the first floor where the bedrooms are all comfortably sized and allow abundant natural light to fill the rooms. The principal bedroom boasts bespoke built-in storage and a modern en-suite shower room. The three remaining bedrooms all benefit from built-in storage and are served by a spacious family bathroom with freestanding bath and separate shower cubicle. Externally there is a generous driveway in front of the detached double garage providing plenty of parking. The generous well-maintained front garden is mainly laid to lawn. A gate between the house and garage gives access to the attractive rear garden where a paved patio terrace lies to the rear of the orangery creating a perfect outdoor to the rear of the orangery creating a perfect outdoor to the rear of the orangery creating a perfect outdoor to the rear of the orangery creating a perfect outdoor to the rear of the orangery creating a perfect outdoor to the rear of the orangery creating a perfect outdoor to the rear of the orangery creating a perfect outdoor to the rear of the orangery creating a perfect outdoor to the rear of the orangery creating a perfect outdoor

## SPECIFICATION

- Beautifully presented four-bedroom detached family home
- Well-proportioned and extended accommodation
- Convenient access to the mainline railway station and popular school catchments
- Impressive kitchen/dining room
- Sitting room, orangery and study
- En-suite shower room and splendid family bathroom
- Private rear garden
- Driveway parking and detached garage