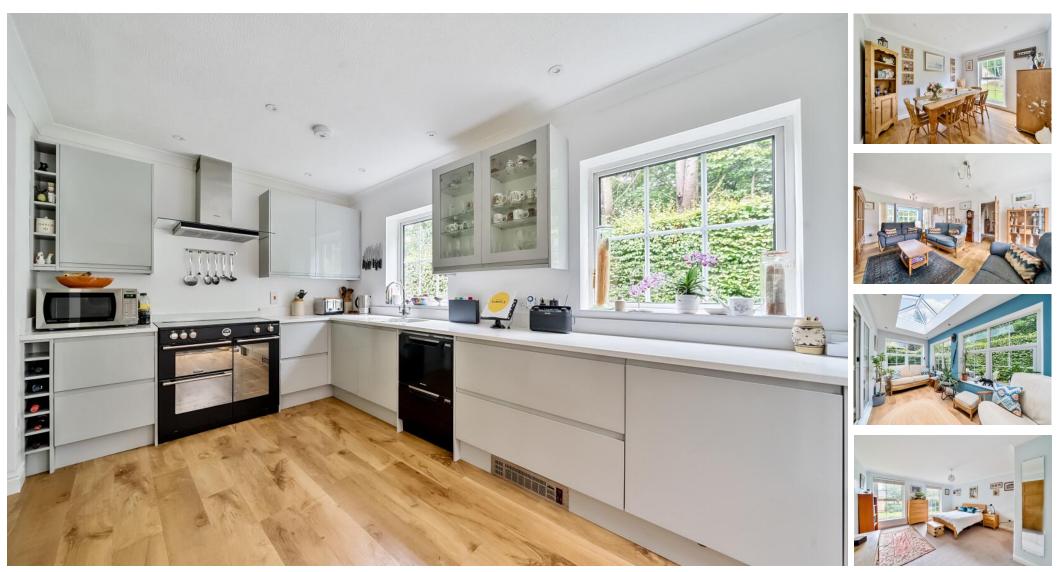

#### ACCOMMODATION

This exceptionally well-presented double fronted family home, built in the 1970's, has been cleverly extended by the current owners to create a superb layout. The property boasts high levels of natural light throughout and provides excellent reception space with a formal sitting room measuring in excess of 23 ft, a separate study and a beautiful orangery overlooking the garden. The opposite end of the ground floor provides a lovely open-plan kitchen/dining room ideal for entertaining. The modern fitted kitchen is well-planned and benefits from a recently created alcove providing further storage and space. A sleek range of wall and base units is complemented by ample work surface space. There is also access to the detached garage via a covered area which benefits from a utility/laundry section to the rear. A guest cloakroom completes the ground floor. The impressively crafted stairs rise to the first floor where the bedrooms are all comfortably sized and allow abundant natural light to fill the rooms. The principal bedroom boasts bespoke built-in storage and a modern en-suite shower room. The three remaining bedrooms all benefit from built-in storage and are served by a spacious family bathroom with freestanding bath and separate shower cubicle. Externally there is a generous driveway in front of the detached double garage providing plenty of parking. The generous well-maintained front garden is mainly laid to lawn. A gate between the house and garage gives access to the attractive rear garden where a paved patio terrace lies to the rear of the orangery creating a perfect outdoor to the rear of the orangery creating a perfect outdoor to the rear of the orangery creating a perfect outdoor to the rear of the orangery creating a perfect outdoor to the rear of the orangery creating a perfect outdoor to the rear of the orangery creating a perfect outdoor to the rear of the orangery creating a perfect outdoor to the rear of the orangery creating a perfect outdoor to the rear of the orangery creating a perfect outdoor

## SPECIFICATION

- Beautifully presented four-bedroom detached family home
- Well-proportioned and extended accommodation
- Convenient access to the mainline railway station and popular school catchments
- Impressive kitchen/dining room
- Sitting room, orangery and study
- En-suite shower room and splendid family bathroom
- Private rear garden
- Driveway parking and detached garage