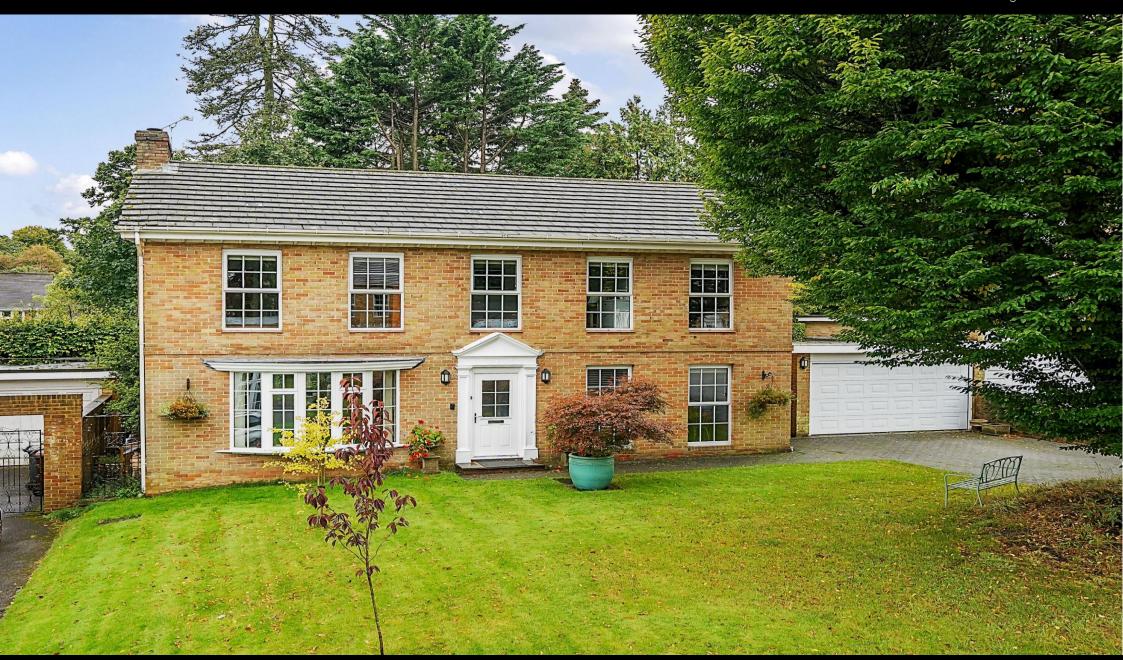

#### ACCOMMODATION

This exceptionally well-presented double fronted family home, built in the 1970's, has been cleverly extended by the current owners to create a superb layout. The property boasts high levels of natural light throughout and provides excellent reception space with a formal sitting room measuring in excess of 23 ft, a separate study and a beautiful orangery overlooking the garden. The opposite end of the ground floor provides a lovely open-plan kitchen/dining room ideal for entertaining. The modern fitted kitchen is well-planned and benefits from a recently created alcove providing further storage and space. A sleek range of wall and base units is complemented by ample work surface space. There is also access to the detached garage via a covered area which benefits from a utility/laundry section to the rear. A guest cloakroom completes the ground floor. The impressively crafted stairs rise to the first floor where the bedrooms are all comfortably sized and allow abundant natural light to fill the rooms. The principal bedroom boasts bespoke built-in storage and a modern en-suite shower room. The three remaining bedrooms all benefit from built-in storage and are served by a spacious family bathroom with freestanding bath and separate shower cubicle. Externally there is a generous driveway in front of the detached double garage providing plenty of parking. The generous well-maintained front garden is mainly laid to lawn. A gate between the house and garage gives access to the attractive rear garden where a paved patio terrace lies to the rear of the orangery creating a perfect outdoor to the rear of the orangery creating a perfect outdoor to the rear of the orangery creating a perfect outdoor to the rear of the orangery creating a perfect outdoor to the rear of the orangery creating a perfect outdoor to the rear of the orangery creating a perfect outdoor to the rear of the orangery creating a perfect outdoor to the rear of the orangery creating a perfect outdoor to the rear of the orangery creating a perfect outdoor

## SPECIFICATION

- Beautifully presented four-bedroom detached family home
- Well-proportioned and extended accommodation
- Convenient access to the mainline railway station and popular school catchments
- Impressive kitchen/dining room
- Sitting room, orangery and study
- En-suite shower room and splendid family bathroom
- Private rear garden
- Driveway parking and detached garage