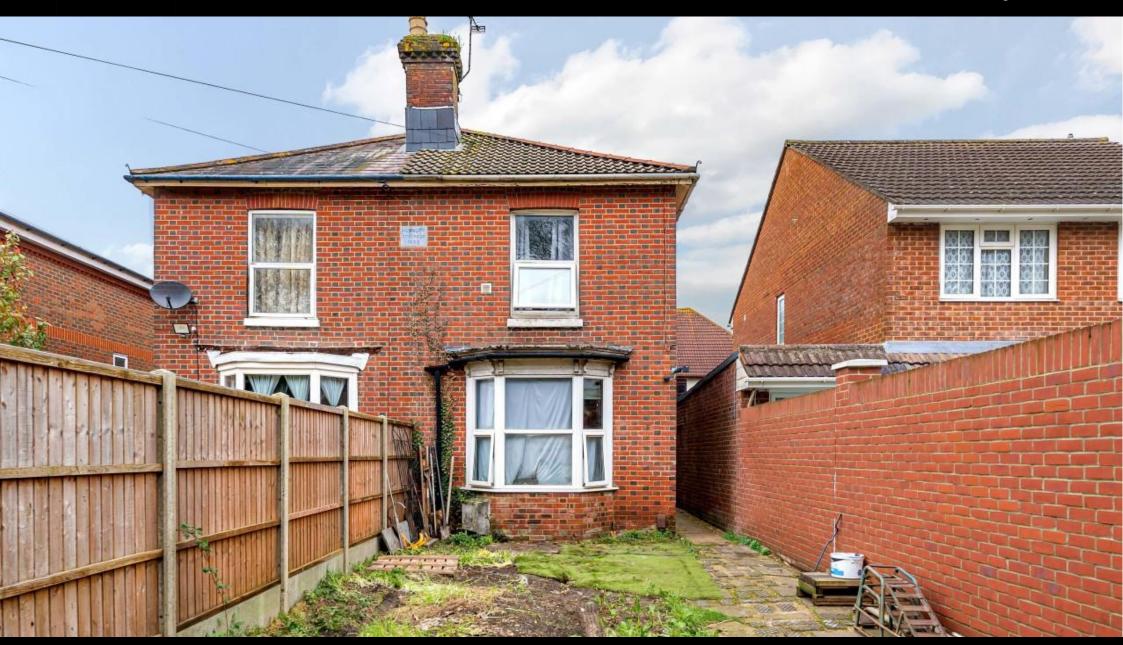

## **ACCOMMODATION**

This generously sized three / four-bedroom semidetached home is located within the highly popular suburb of Bassett and is within close proximity of the general hospital, the university, access to the M3 & M27 motorway networks and the vast open spaces on offer of the common and the sports centre. The home benefits from being offered to the market with no onwards chain and has been used by the current owner as a popular rental property in recent years. The house is approached via a long driveway and large front garden and has access straight through to the rear garden. The front door, on the side of takes you into the kitchen, which in turn provides access to the 17-foot sitting/ dining room which has an internal door to what is currently being used as a fourth bedroom but could equally be used as originally intended to be, a cosy lounge with feature bay window. The ground floor accommodation is completed with the family bathroom and separate WC. Upstairs, the first-floor landing has access to the loft space and doors to the three further well-proportioned bedrooms. To the rear of the property there is a