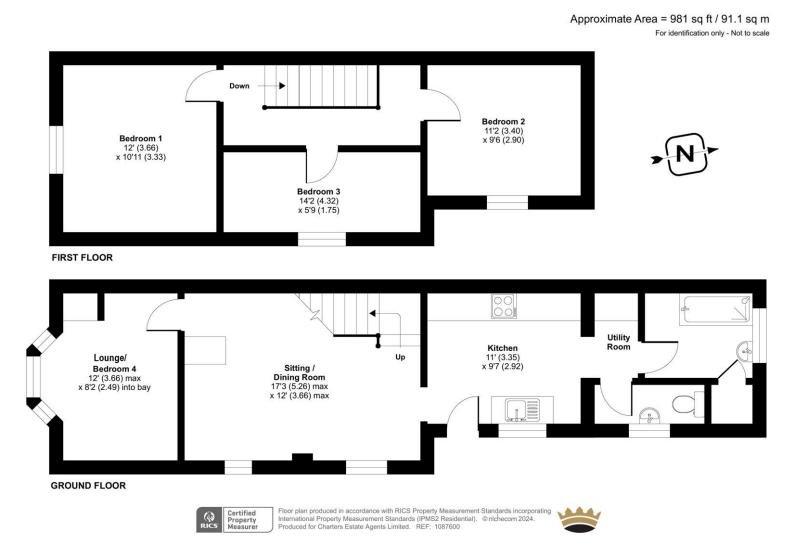

## **ACCOMMODATION**

This generously sized three / four-bedroom semidetached home is located within the highly popular suburb of Bassett and is within close proximity of the general hospital, the university, access to the M3 & M27 motorway networks and the vast open spaces on offer of the common and the sports centre. The home benefits from being offered to the market with no onwards chain and has been used by the current owner as a popular rental property in recent years. The house is approached via a long driveway and large front garden and has access straight through to the rear garden. The front door, on the side of takes you into the kitchen, which in turn provides access to the 17-foot sitting/ dining room which has an internal door to what is currently being used as a fourth bedroom but could equally be used as originally intended to be, a cosy lounge with feature bay window. The ground floor accommodation is completed with the family bathroom and separate WC. Upstairs, the first-floor landing has access to the loft space and doors to the three further well-proportioned bedrooms. To the rear of the property there is a