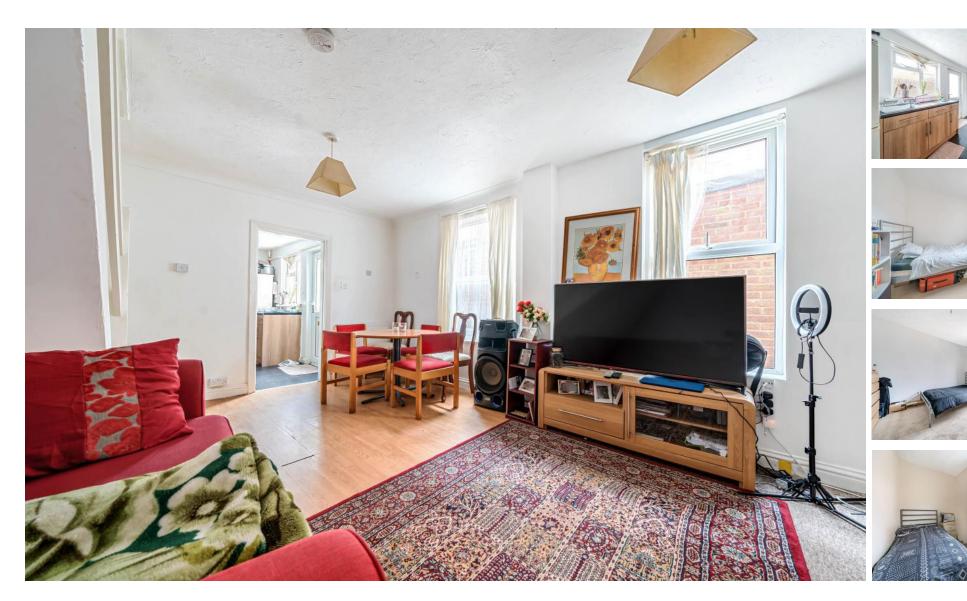

## **ACCOMMODATION**

This generously sized three / four-bedroom semidetached home is located within the highly popular suburb of Bassett and is within close proximity of the general hospital, the university, access to the M3 & M27 motorway networks and the vast open spaces on offer of the common and the sports centre. The home benefits from being offered to the market with no onwards chain and has been used by the current owner as a popular rental property in recent years. The house is approached via a long driveway and large front garden and has access straight through to the rear garden. The front door, on the side of takes you into the kitchen, which in turn provides access to the 17-foot sitting/ dining room which has an internal door to what is currently being used as a fourth bedroom but could equally be used as originally intended to be, a cosy lounge with feature bay window. The ground floor accommodation is completed with the family bathroom and separate WC. Upstairs, the first-floor landing has access to the loft space and doors to the three further well-proportioned bedrooms. To the rear of the property there is a