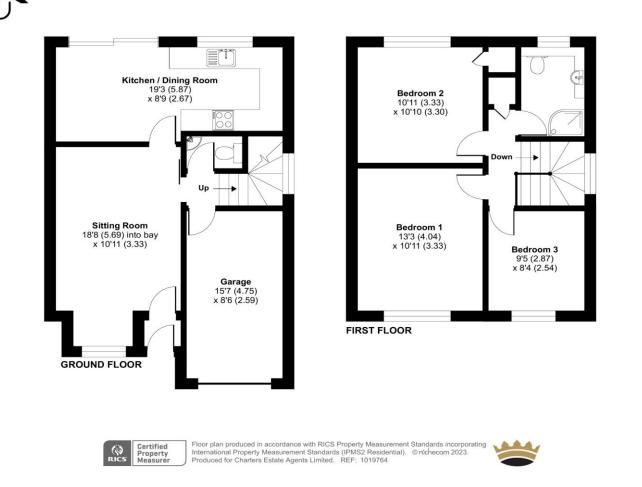

#### ACCOMMODATION

Traditional three-bedroom detached family home located in a quiet and convenient position to enjoy the fantastic town of Chandler's Ford. This much-loved home has been enhanced and improved to create light and roomy accommodation throughout with high-quality fixtures and fittings, including internal oak doors. The welcoming ground floor accommodation is entered via an entrance porch which leads to all principal rooms and includes a delightful sitting room with a fresh and contemporary design boasting a feature bay window. A charming kitchen/dining room is bright and spacious and fitted with clever storage solutions, finished to the highest standard and providing the perfect family space with French doors onto the private garden. This unique space provides fantastic room for entertaining your whole family and is the hub of the home. To complete the ground floor is a guest cloakroom and door to the garage. Continuing upstairs, the first floor includes three well-appointed bedrooms and a family shower room with a luxury steam enclosure and underfloor heating. Externally the grounds have been meticulously maintained and landscaped with artificial lawns to the front and rear gardens and a patio terrace, perfect for al fresco dining. This family-friendly garden also includes a summer house with power and light and an electric awning which extends the full width of the house and is fitted with a wind sensor. For added convenience, two double power points can be found at the rear of the house and one single socket to the side. To the front of this home is a large private driveway with an integral garage with a Henderson electric door.

Approximate Area = 1055 sq ft / 98 sq m (includes garage) For identification only - Not to scale