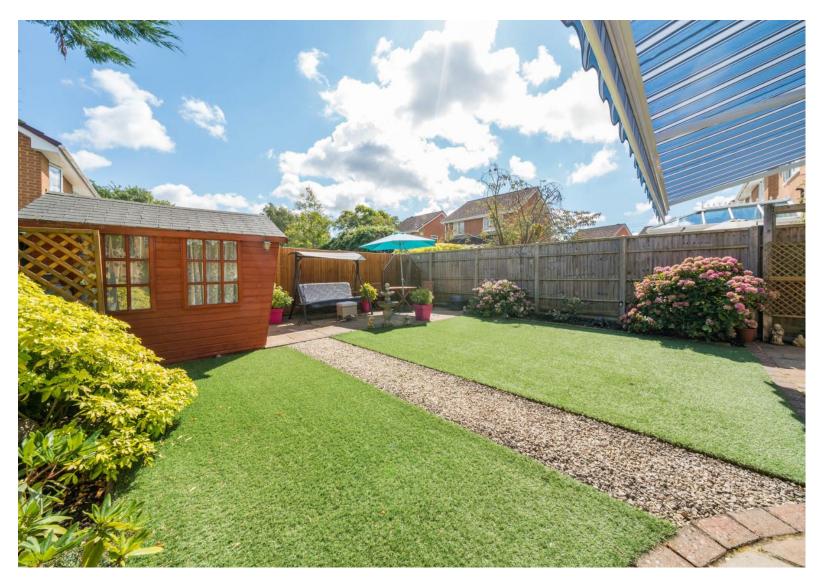

#### ACCOMMODATION

Traditional three-bedroom detached family home located in a quiet and convenient position to enjoy the fantastic town of Chandler's Ford. This much-loved home has been enhanced and improved to create light and roomy accommodation throughout with high-quality fixtures and fittings, including internal oak doors. The welcoming ground floor accommodation is entered via an entrance porch which leads to all principal rooms and includes a delightful sitting room with a fresh and contemporary design boasting a feature bay window. A charming kitchen/dining room is bright and spacious and fitted with clever storage solutions, finished to the highest standard and providing the perfect family space with French doors onto the private garden. This unique space provides fantastic room for entertaining your whole family and is the hub of the home. To complete the ground floor is a guest cloakroom and door to the garage. Continuing upstairs, the first floor includes three well-appointed bedrooms and a family shower room with a luxury steam enclosure and underfloor heating. Externally the grounds have been meticulously maintained and landscaped with artificial lawns to the front and rear gardens and a patio terrace, perfect for al fresco dining. This family-friendly garden also includes a summer house with power and light and an electric awning which extends the full width of the house and is fitted with a wind sensor. For added convenience, two double power points can be found at the rear of the house and one single socket to the side. To the front of this home is a large private driveway with an integral garage with a Henderson electric door.