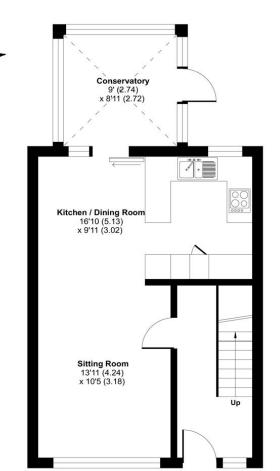

Approximate Area = 918 sq ft / 85.2 sq m

For identification only - Not to scale

Certified Property Measurer

**GROUND FLOOR** 

Floor plan produced in accordance with RICS Property Measurement Standards incorporating International Property Measurement Standards (IPMS2 Residential). @n/checom 2023. Produced for Charters Estate Agents Limited. REF: 1015046