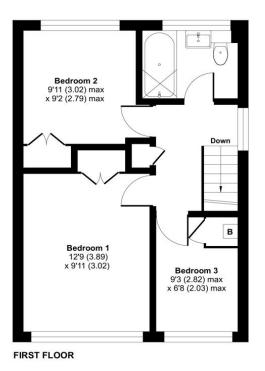

Approximate Area = 918 sq ft / 85.2 sq m

For identification only - Not to scale

Certified Property Measurer

**GROUND FLOOR** 

Floor plan produced in accordance with RICS Property Measurement Standards incorporating International Property Measurement Standards (IPMS2 Residential). @n/checom 2023. Produced for Charters Estate Agents Limited. REF: 1015046