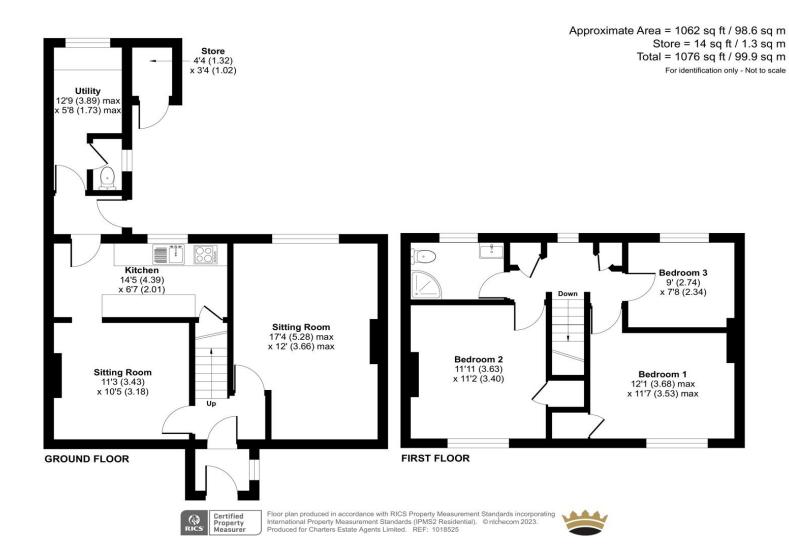

## **ACCOMMODATION**

An abundance of potential can be found at this semi-detached house which is nestled in a sought-after village location. With its rural village surroundings and breathtaking panoramic countryside views, this property will appeal to a variety of purchasers. Internally the ground floor boasts two spacious reception rooms and towards the rear of the property, you will find a well-appointed kitchen, equipped with modern appliances and ample storage space which is further complemented by a separate utility room and guest cloakroom for added convenience. The first floor of the house features three generously sized bedrooms, two with built-in wardrobes and additional storage on the landing. The family shower room completes the first floor. One of the standout features of this delightful home is its expansive 100 ft garden. This beautifully landscaped garden provides the perfect setting for outdoor activities, gardening, and relaxation. There is also plenty of space to the front of the home and a gate leads to a pathway with side and rear access. A large outbuilding is currently used for storage which is situated in the rear garden.

## **SPECIFICATION**

- Three-bedroom semi-detached home
- Quiet rural village location
- Panoramic views over the local countryside
- 100 ft garden to the rear
- No forward chain
- Potential to modernise and extend (subject to relevant planning consents)