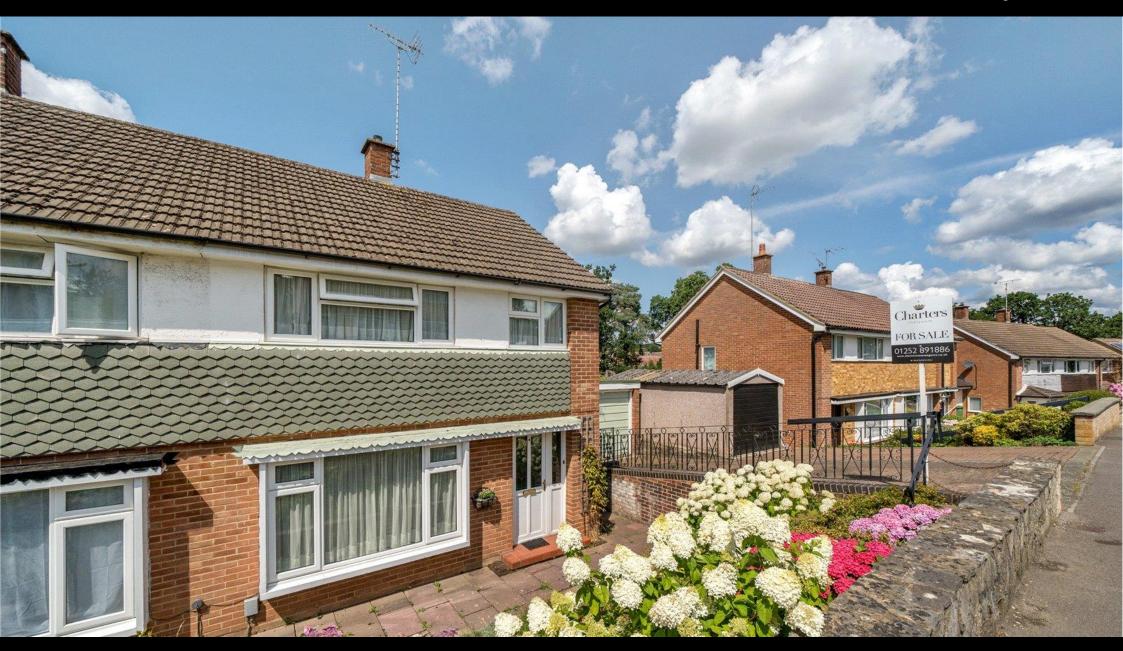

Rowhill Avenue, Aldershot, Hampshire, GU11 3LP

## **ACCOMMODATION**

A three-bedroom semi-detached property with a beautiful mature garden measuring approximately 165 feet. The property has an abundance of potential to extend, subject to planning permission. To the rear of the property is a wonderful open-plan kitchen/dining room with incredible views over the stunning garden. There is also an additional reception room as well as a living room at the front of the property. Upstairs there are three well-proportioned bedrooms. Bedrooms one and two are both double rooms. Bedroom three is a good size single room with large wardrobes built in. There is also a family bathroom. To the front there is a driveway for multiple vehicles and also a garage. Behind the garage, there is an additional workshop or further storage. The garden is a set up with multiple areas to it. There is a patio to the rear of the house along with a large flat lawn area. There is then a lovely pond/rockery area with a concrete base to one side with two greenhouses located here. There are also multiple vegetable beds to the rear of the garden along with a large storage shed.