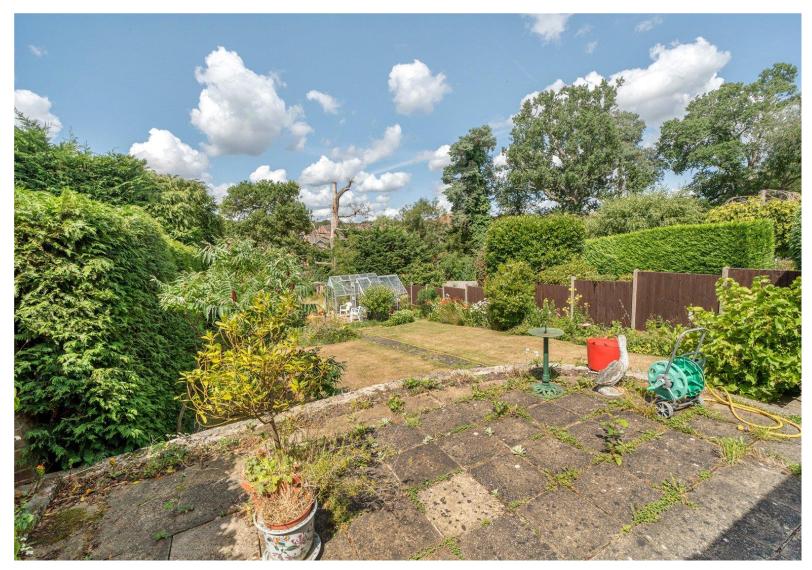

## **ACCOMMODATION**

A three-bedroom semi-detached property with a beautiful mature garden measuring approximately 165 feet. The property has an abundance of potential to extend, subject to planning permission. To the rear of the property is a wonderful open-plan kitchen/dining room with incredible views over the stunning garden. There is also an additional reception room as well as a living room at the front of the property. Upstairs there are three well-proportioned bedrooms. Bedrooms one and two are both double rooms. Bedroom three is a good size single room with large wardrobes built in. There is also a family bathroom. To the front there is a driveway for multiple vehicles and also a garage. Behind the garage, there is an additional workshop or further storage. The garden is a set up with multiple areas to it. There is a patio to the rear of the house along with a large flat lawn area. There is then a lovely pond/rockery area with a concrete base to one side with two greenhouses located here. There are also multiple vegetable beds to the rear of the garden along with a large storage shed.