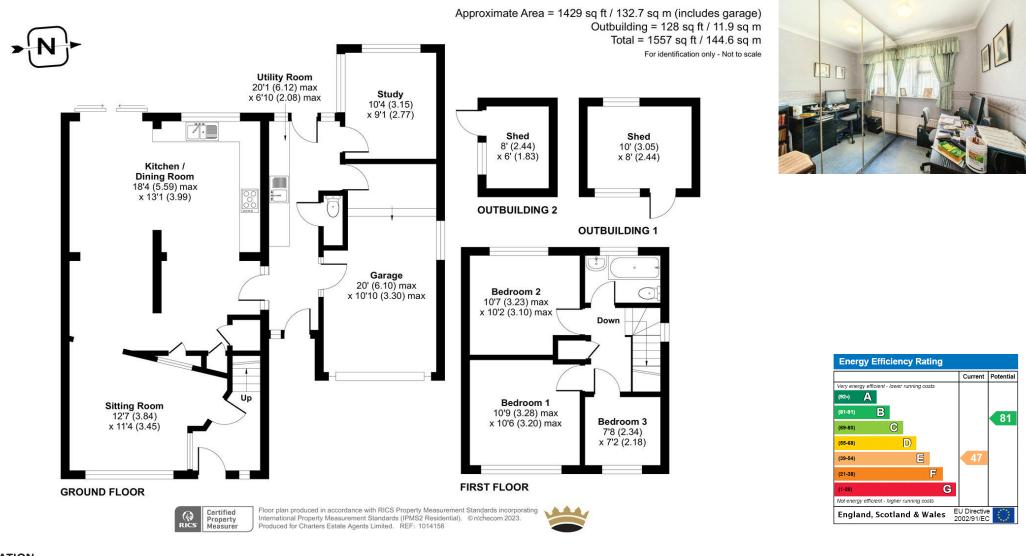

## **ACCOMMODATION**

A three-bedroom semi-detached property with a beautiful mature garden measuring approximately 165 feet. The property has an abundance of potential to extend, subject to planning permission. To the rear of the property is a wonderful open-plan kitchen/dining room with incredible views over the stunning garden. There is also an additional reception room as well as a living room at the front of the property. Upstairs there are three well-proportioned bedrooms. Bedrooms one and two are both double rooms. Bedroom three is a good size single room with large wardrobes built in. There is also a family bathroom. To the front there is a driveway for multiple vehicles and also a garage. Behind the garage, there is an additional workshop or further storage. The garden is a set up with multiple areas to it. There is a patio to the rear of the house along with a large flat lawn area. There is then a lovely pond/rockery area with a concrete base to one side with two greenhouses located here. There are also multiple vegetable beds to the rear of the garden along with a large storage shed.

## **SPECIFICATION**

- Beautiful mature garden approx. 165ft
- Three bedrooms
- Driveway and garage
- Potential to extend (STP)
- Open plan kitchen/dining room
- Separate living room

LOCAL AUTHORITY
Rushmoor Borough Council
Council Tax Band: D