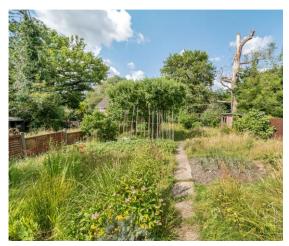

## **ACCOMMODATION**

A three-bedroom semi-detached property with a beautiful mature garden measuring approximately 165 feet. The property has an abundance of potential to extend, subject to planning permission. To the rear of the property is a wonderful open-plan kitchen/dining room with incredible views over the stunning garden. There is also an additional reception room as well as a living room at the front of the property. Upstairs there are three well-proportioned bedrooms. Bedrooms one and two are both double rooms. Bedroom three is a good size single room with large wardrobes built in. There is also a family bathroom. To the front there is a driveway for multiple vehicles and also a garage. Behind the garage, there is an additional workshop or further storage. The garden is a set up with multiple areas to it. There is a patio to the rear of the house along with a large flat lawn area. There is then a lovely pond/rockery area with a concrete base to one side with two greenhouses located here. There are also multiple vegetable beds to the rear of the garden along with a large storage shed.

## **SPECIFICATION**

- Beautiful mature garden approx. 165ft
- Three bedrooms
- Driveway and garage
- Potential to extend (STP)
- Open plan kitchen/dining room
- Separate living room

LOCAL AUTHORITY
Rushmoor Borough Council
Council Tax Band: D