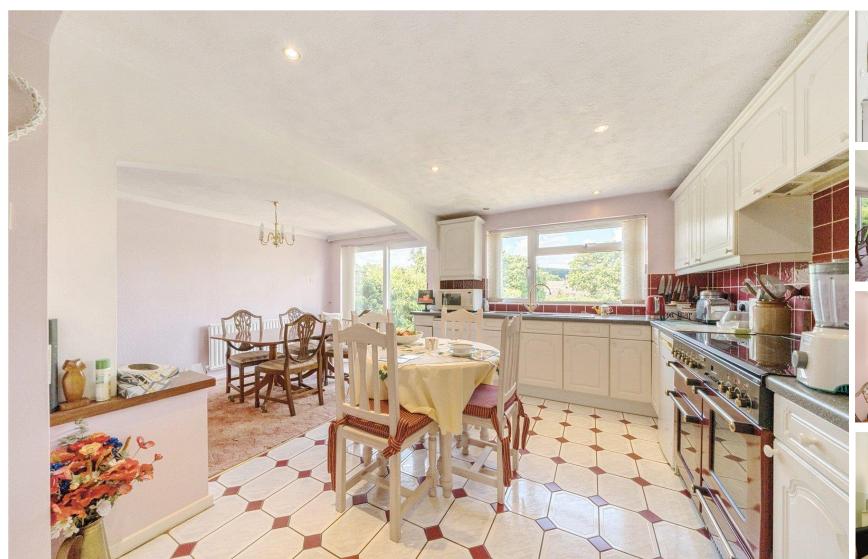

## **ACCOMMODATION**

A three-bedroom semi-detached property with a beautiful mature garden measuring approximately 165 feet. The property has an abundance of potential to extend, subject to planning permission. To the rear of the property is a wonderful open-plan kitchen/dining room with incredible views over the stunning garden. There is also an additional reception room as well as a living room at the front of the property. Upstairs there are three well-proportioned bedrooms. Bedrooms one and two are both double rooms. Bedroom three is a good size single room with large wardrobes built in. There is also a family bathroom. To the front there is a driveway for multiple vehicles and also a garage. Behind the garage, there is an additional workshop or further storage. The garden is a set up with multiple areas to it. There is a patio to the rear of the house along with a large flat lawn area. There is then a lovely pond/rockery area with a concrete base to one side with two greenhouses located here. There are also multiple vegetable beds to the rear of the garden along with a large storage shed.