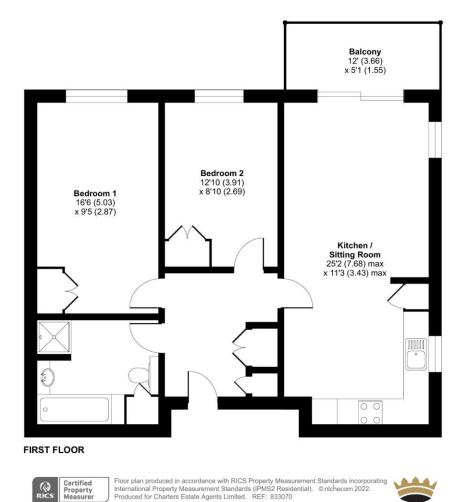

# **ACCOMMODATION**

Discover the perfect blend of luxury and convenience in this two double-bedroom first-floor apartment, located in the sought-after Knightwood Mews development. Exclusively designed for age-exclusive living, Brendoncare ensures the highest standard of assisted living whilst maintaining your own independence. This property features an inviting open-plan style living area, seamlessly connecting a modern kitchen with integral white goods and stylish units to a spacious lounge. Providing access to a private terrace, creating an ideal spot to enjoy al fresco dining or to indulge in a good book. The two generous bedrooms with integral storage offer ample space for relaxation. Completing the accommodation is a well-appointed and spacious Jack and Jill bathroom, with access from both the hallway and the principal bedroom. At Knightwood Mews, you can relish individual privacy in your apartment, while also having access to convenient resident facilities, including a restaurant, shop, hairdressers, clubs, and various activities that foster a vibrant community. Additionally, this delightful property comes with the added benefit of no forward chain, making your move seamless and stress-free.

## **SPECIFICATION**

- First-floor apartment
- Two double bedrooms
- Sought-after location
- Open-plan kitchen/diner
- Age-exclusive development
- No onward chain

LOCAL AUTHORITY
Test Valley Borough Council
Council Tax Band D