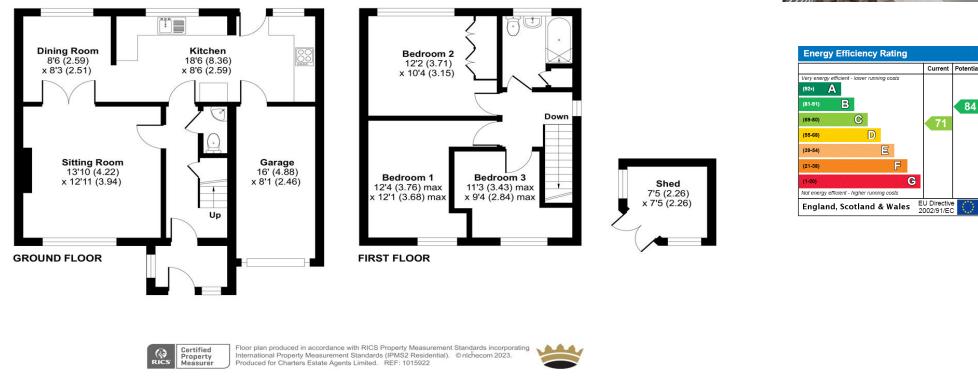

Approximate Area = 1003 sq ft / 93.1 sq m Garage = 119 sq ft / 11 sq m Shed = 51 sq ft / 4.7 sq m Total = 1173 sq ft / 108.8 sq m For identification only - Not to scale

84