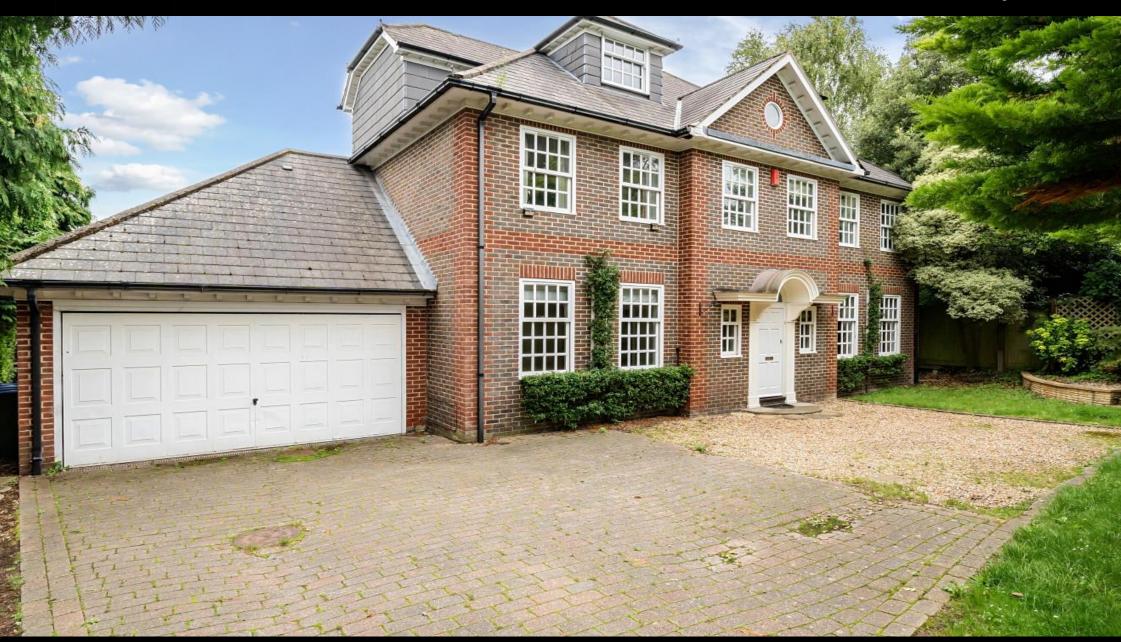

# **ACCOMMODATION**

This exquisite six-bedroom Georgian-style detached home is available for immediate occupation. The distinguished property embodies timeless charm whilst maintaining a modern feel throughout. With its stunning exterior, the remarkable home benefits from a private gated driveway with parking for multiple cars as well as a double garage that can also be accessed internally. Spread over three floors, this home offers an abundance of living space, greeted by a spacious entrance hall with a grand staircase. On the ground floor are three generously sized reception rooms and a well-appointed kitchen/breakfast room with a separate utility area. The first floor comprises four large double bedrooms, two bedrooms benefiting with ensuites and two family bathrooms. Lastly, the third floor has a large either sixth bedroom or fourth reception room. The home is beautifully presented throughout and has recently been fitted with some new carpets downstairs. To the rear of the property is a lovely garden which is not overlooked. The property is offered on an unfurnished basis.

## **SPECIFICATION**

- Grand Five Bedroom Home
- Detached with a gated private driveway
- Offered unfurnished
- Available for immediate occupation
- Three/Four Reception Rooms
- Double Garage