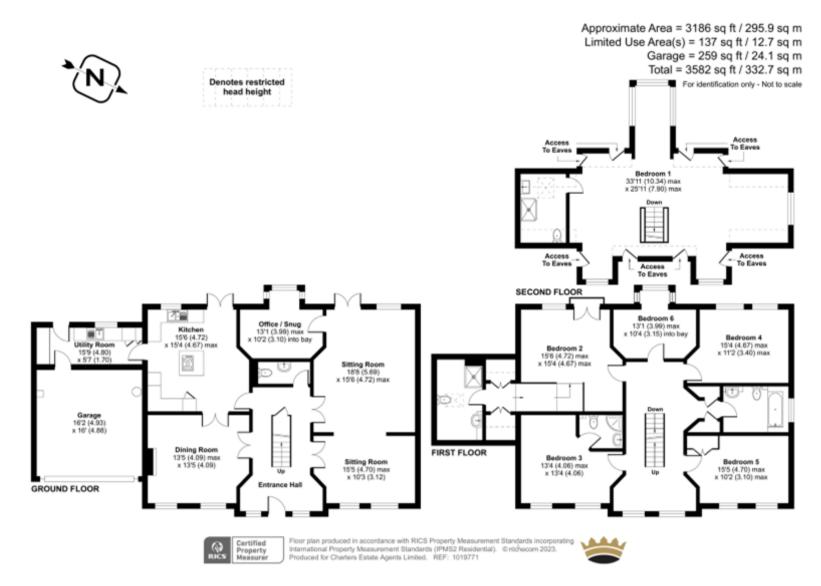

# **ACCOMMODATION**

This exquisite six-bedroom Georgian-style detached home is available for immediate occupation. The distinguished property embodies timeless charm whilst maintaining a modern feel throughout. With its stunning exterior, the remarkable home benefits from a private gated driveway with parking for multiple cars as well as a double garage that can also be accessed internally. Spread over three floors, this home offers an abundance of living space, greeted by a spacious entrance hall with a grand staircase. On the ground floor are three generously sized reception rooms and a well-appointed kitchen/breakfast room with a separate utility area. The first floor comprises four large double bedrooms, two bedrooms benefiting with ensuites and two family bathrooms. Lastly, the third floor has a large either sixth bedroom or fourth reception room. The home is beautifully presented throughout and has recently been fitted with some new carpets downstairs. To the rear of the property is a lovely garden which is not overlooked. The property is offered on an unfurnished basis.

## **SPECIFICATION**

- Grand Five Bedroom Home
- Detached with a gated private driveway
- Offered unfurnished
- Available for immediate occupation
- Three/Four Reception Rooms
- Double Garage