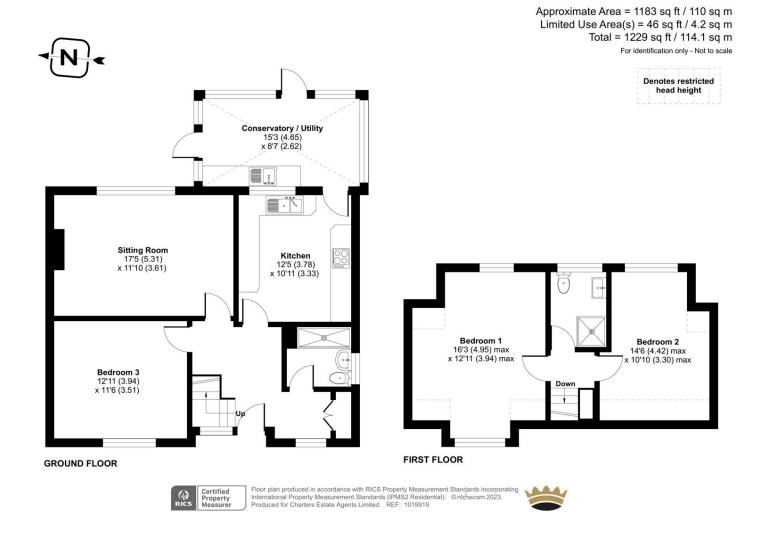

## **ACCOMMODATION**

Individually designed, detached family home that provides versatile living accommodation, located within the popular village of Bishopstoke. This substantial home encapsulates the true essence of a family residence and is positioned well within the generous grounds. This fantastic home has an array of living opportunities and would allow with simple adaptations the opportunity to have a multi-generational lifestyle. The welcoming entrance hall leads to all principal rooms and stairs to the first floor. The light and airy living room is perfectly placed to enjoy views over the garden beyond, with a feature gas fire. A traditional kitchen requires improvement and includes a range of wall and base units, and an integrated oven. The accommodation continues to delight with a conservatory leading to the garden beyond. This space is currently being utilised as a utility room, but can also provide a flexible reception room if required. Completing the ground floor accommodation is the third bedroom which is serviced by the guest shower room. Stairs rise to the first floor leading to two delightful double bedrooms, both serviced by the modern family shower room. Externally the grounds have been well maintained and offering a mix of mature borders, vast lawned area and herbaceous boarders. There is also a large patio off the back of the home perfect for al fresco dining. An additional garden to the side of this home provides an extension to the main formal garden and is laid mostly to lawn with gardens shed. To the front of this home the driveway offers ample parking with mature lawn leading to the separate double garage.

## **SPECIFICATION**

- Extended family home
- Three Bedroom Detached Home
- Traditional Kitchen
- Modern family shower room
- Light and Bright Conservatory
- Extensive rear gardens
- Driveway Parking and Double Garage
- No chain