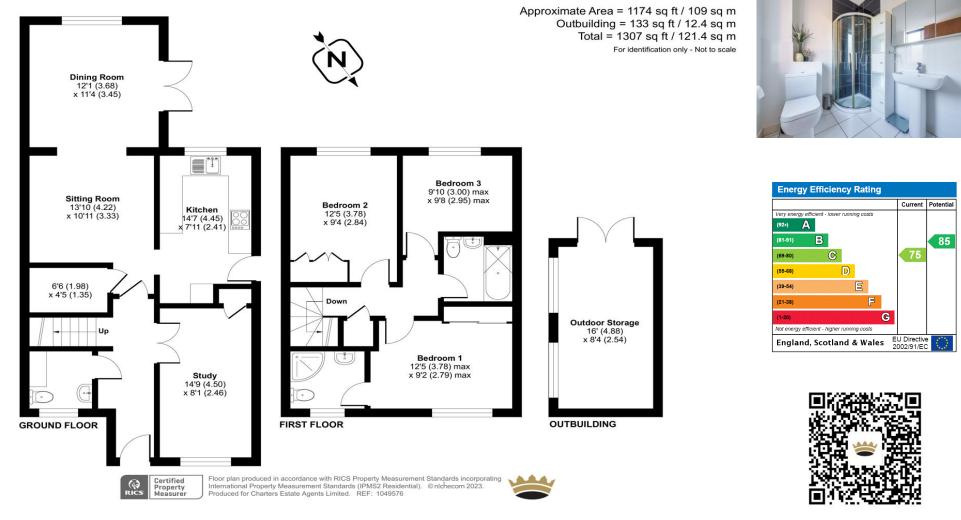

## ACCOMMODATION

This wonderful detached house is a spacious family home that boasts over I 300 square feet of living space. Nestled in the popular location of North Baddesley with its excellent schools and amenities, it offers the perfect combination of comfort and practicality. The property features a generously sized garden, ideal for outdoor activities, gardening, or simply relaxing in the open air. In addition, it provides convenient off-street parking for multiple cars to the front. As you step inside, you will appreciate the thoughtful design of the house. The ground floor includes a downstairs cloakroom, perfect for guests, and a separate study, ideal for those who work from home or need a private workspace. The open-plan living areas create a sense of space and light, making it a welcoming environment for family and friends to gather. Upstairs, the house continues to impress with three double bedrooms. The principal bedroom features an ensuite bathroom, providing a private and luxurious retreat. A well-appointed family bathroom serves the other two bedrooms, offering comfort and convenience for all residents. With its spacious living areas, attractive outdoor space, and modern amenities, this detached house is the epitome of comfortable family living.

## SPECIFICATION

- Detached house
- Off-street parking
- Good size garden
- Three bedrooms
- Ensuite to the principal bedroom
- Downstairs cloakroom

**LOCAL AUTHORITY** Test Valley Borough Council Council Tax Band D