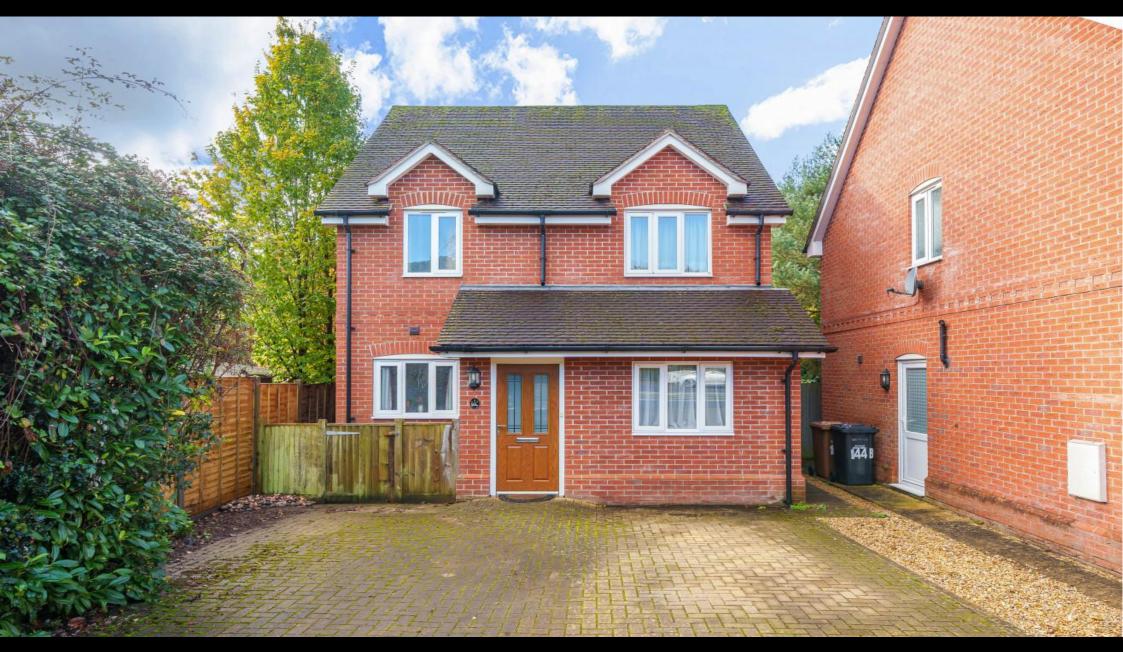

## ACCOMMODATION

This wonderful detached house is a spacious family home that boasts over I 300 square feet of living space. Nestled in the popular location of North Baddesley with its excellent schools and amenities, it offers the perfect combination of comfort and practicality. The property features a generously sized garden, ideal for outdoor activities, gardening, or simply relaxing in the open air. In addition, it provides convenient off-street parking for multiple cars to the front. As you step inside, you will appreciate the thoughtful design of the house. The ground floor includes a downstairs cloakroom, perfect for guests, and a separate study, ideal for those who work from home or need a private workspace. The open-plan living areas create a sense of space and light, making it a welcoming environment for family and friends to gather. Upstairs, the house continues to impress with three double bedrooms. The principal bedroom features an ensuite bathroom, providing a private and luxurious retreat. A well-appointed family bathroom serves the other two bedrooms, offering comfort and convenience for all residents. With its spacious living areas, attractive outdoor space, and modern amenities, this detached house is the epitome of comfortable family living.

## SPECIFICATION

- Detached house
- Off-street parking
- Good size garden
- Three bedrooms
- Ensuite to the principal bedroom
- Downstairs cloakroom

**LOCAL AUTHORITY** Test Valley Borough Council Council Tax Band D